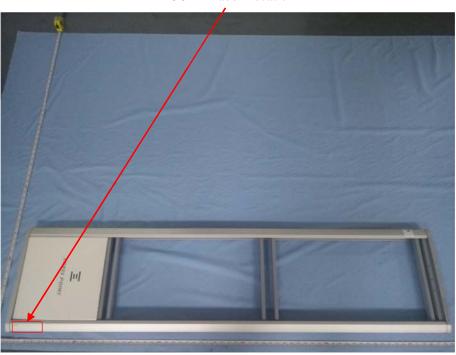

## **Proposed Label Location on EUT**

Report No.: STR18108284I FCC Part 15.207&15.209