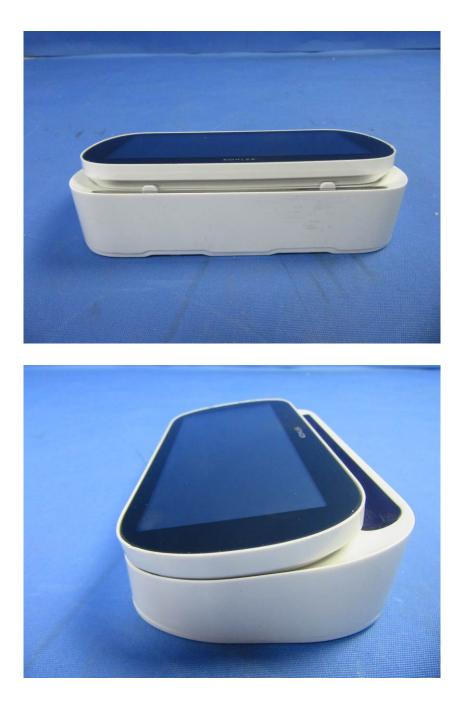

nch

Page: 1 of 5

## **External Photos**

| Applicant:                  | Kohler Co.                                        |
|-----------------------------|---------------------------------------------------|
| Address of Applicant:       | 444 Highland Drive Kohler, WI 53044 United States |
| Equipment Under Test (EUT): |                                                   |
| Product Name:               | Eir Intelligent Remote Control                    |
| Model No.:                  | 1377073                                           |



## SGS-CSTC Standards Technical Services Co., Ltd. Shanghai Branch

Page: 2 of 5







SGS-CSTC Standards Technical Services Co., Ltd. Shanghai Branch

Page: 3 of 5





SGS-CSTC Standards Technical Services Co., Ltd. Shanghai Branch

Page: 4 of 5





## SGS-CSTC Standards Technical Services Co., Ltd. Shanghai Branch

Page: 5 of 5



## End