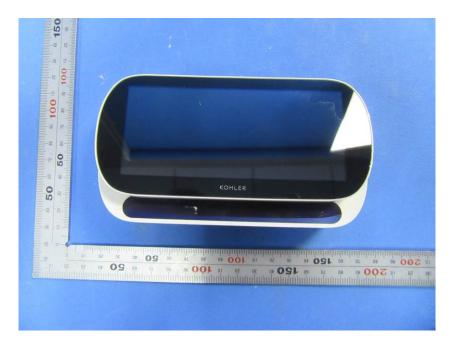

## **External Photos**

| Applicant:                  | Kohler Co.                                        |
|-----------------------------|---------------------------------------------------|
| Address of Applicant:       | 444 Highland Drive Kohler, WI 53044 United States |
| Equipment Under Test (EUT): |                                                   |
| Product Name:               | Eir Intelligent Remote Control                    |
| Model No.:                  | 1377073                                           |