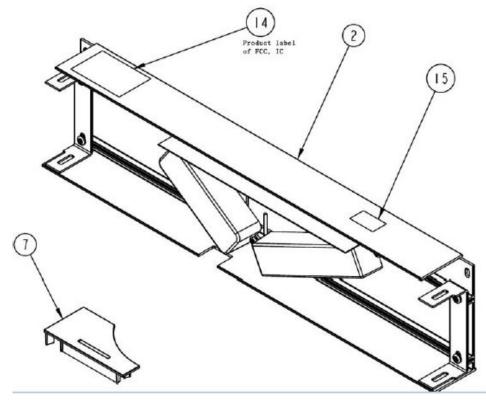

Name: Voice Lighted Mirror Model: 99571-VLAN-NA

Electrical Rating: 120 V, 60 Hz, 0.3 A

Serial Number:

FCC ID: N82-KOHLER026 IC: 4554A-KOHLER026

This device complies with Part 15 of the FCC Rules. Operation is subject to the following two conditions: