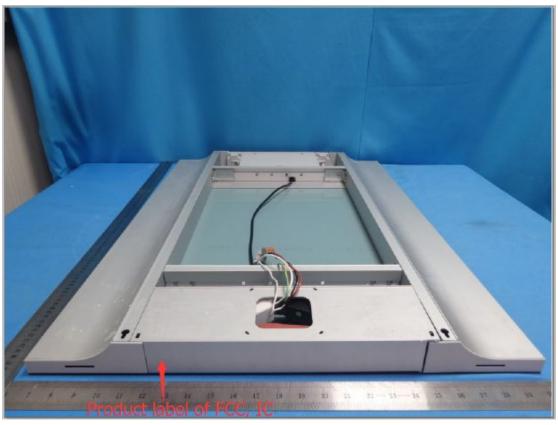

Name: Voice Lighted Mirror Model: 99571-VLAN-NA

Electrical Rating: 120 V, 60 Hz, 0.3 A

Serial Number:

FCC ID: N82-KOHLER026 IC: 4554A-KOHLER026

This device complies with Part 15 of the FCC Rules. Operation is subject to the following two conditions: