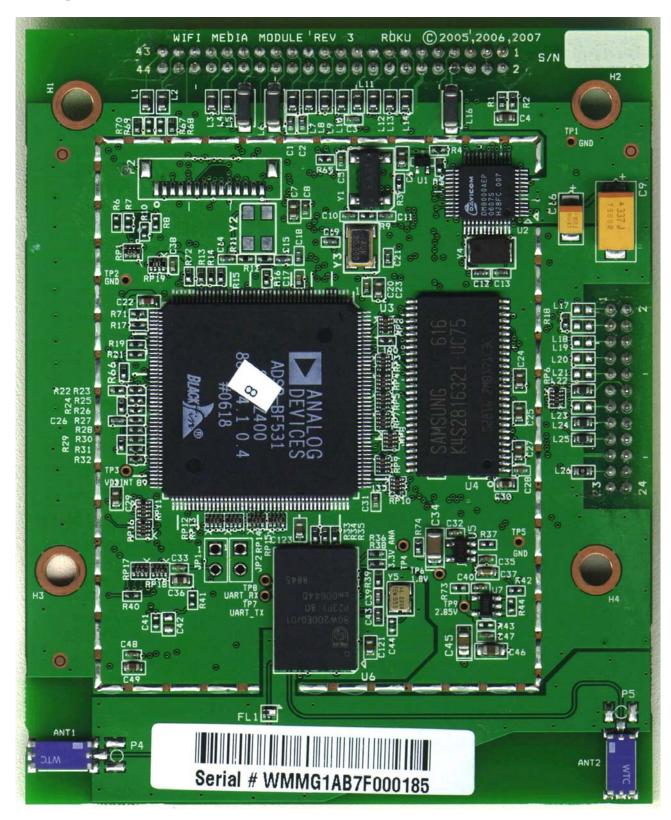

Company: Kohler Company

Model: Fountain Head Bath (FHB)

Date: 07-21-2008

Photo Description: Radio module circuit board – side 1

Company: Kohler Company

Model: Fountain Head Bath (FHB)

Date: 07-21-2008

Photo Description: Radio module circuit board – side 2