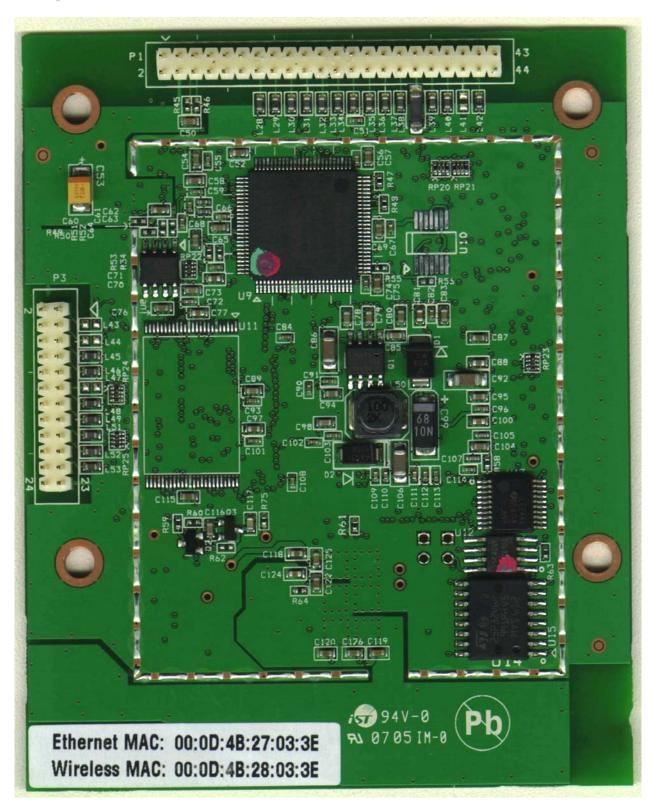

Company: Kohler Company

Model: Fountain Head Bath (FHB)

Date: 07-21-2008

Photo Description: Radio module circuit board – side 1

Company: Kohler Company

Model: Fountain Head Bath (FHB)

Date: 07-21-2008

Photo Description: Radio module circuit board – side 2