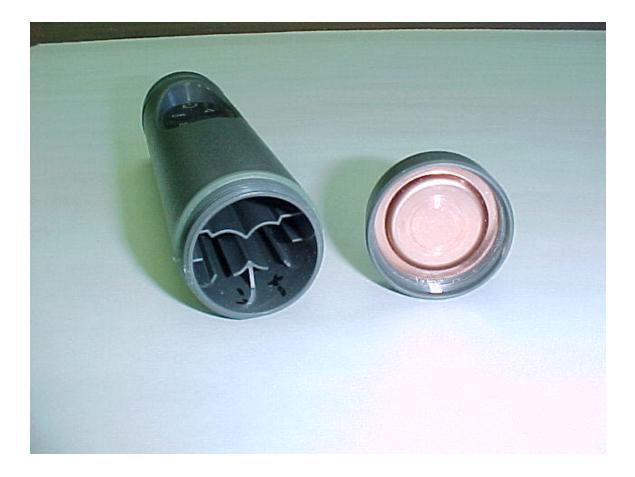

#### FCC ID#: N82-KOHLER001

**Photo Four - Internal** Open for Inspection – Battery Compartment

Bath Whirlpool Remote Control 433.92 Transmitter