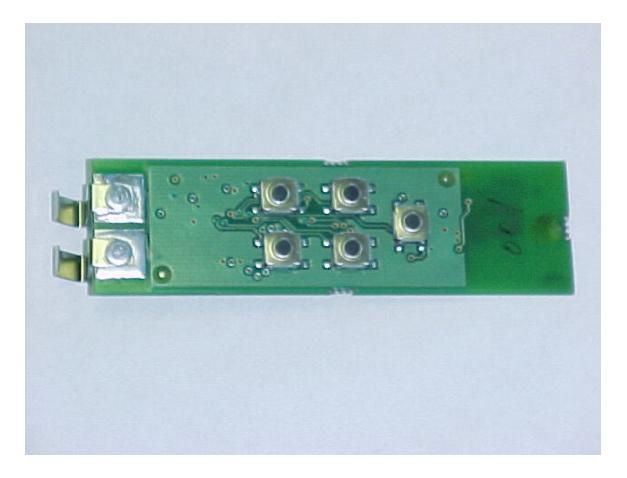

#### FCC ID#: N82-KOHLER001

**Photo Six - Internal** PCB – Contact Switch Assembly

Bath Whirlpool Remote Control 433.92 Transmitter