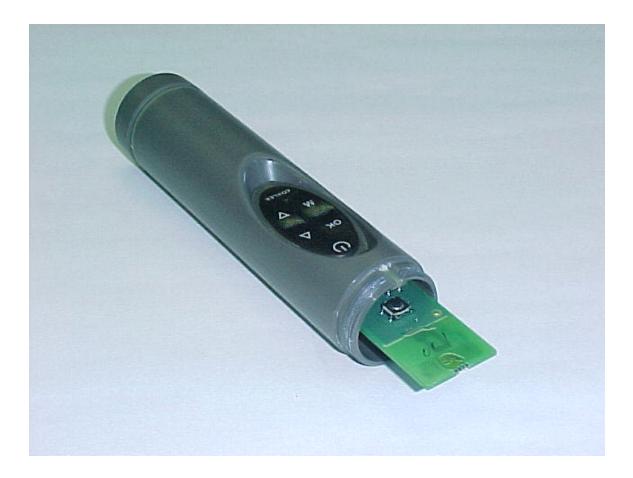

### FCC ID#: N82-KOHLER001

**Photo Five - Internal** Open for Inspection – PCB Assembly

Bath Whirlpool Remote Control 433.92 Transmitter