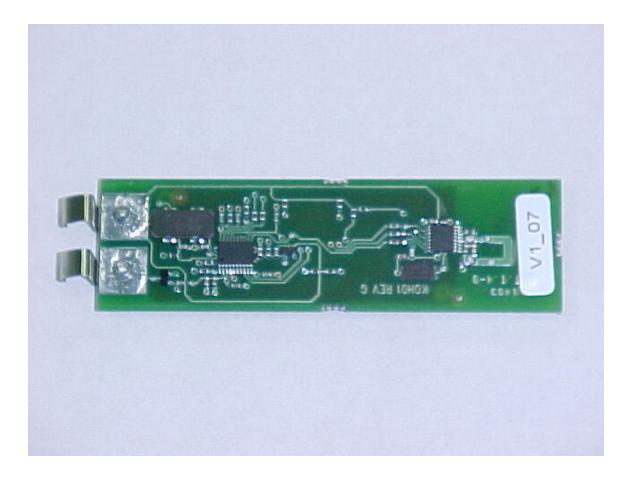

### **Photo Seven - Internal** PCB with RF Section, PCB Antenna located on the right side of PCB