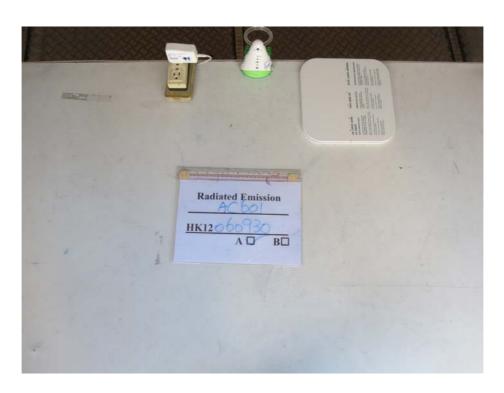

## The Worst Case Configuration Photographs - Mode: Transmission

Radiated Emission - Baby Unit

Front View

**Rear View** 

FCC ID: N7TAC601T IC: 5786A-AC601T