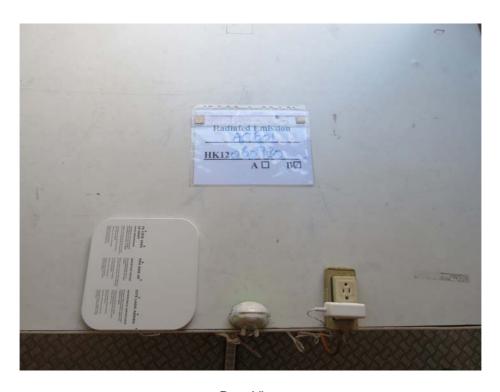

## The Worst Case Configuration Photographs - Mode: Transmission

Radiated Emission - Baby Unit

Front View

**Rear View** 

FCC ID: N7TAC601T IC: 5786A-AC601T