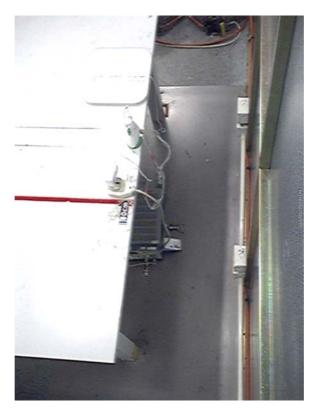

# The Worst Case Configuration Photographs - Mode: Talk with Nightlight and Movement Detection

Conducted Emission

Left Side View

FCC ID: N7TAC601T IC: 5786A-AC601T