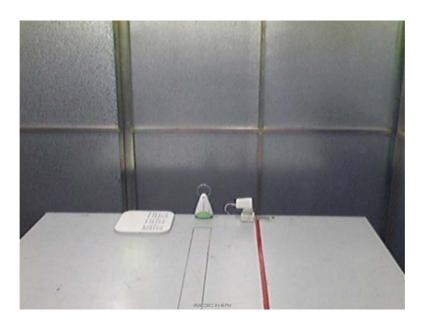

# The Worst Case Configuration Photographs - Mode: Talk with Nightlight and Movement Detection

Conducted Emission

Front View

Right Side View

FCC ID: N7TAC601T IC: 5786A-AC601T