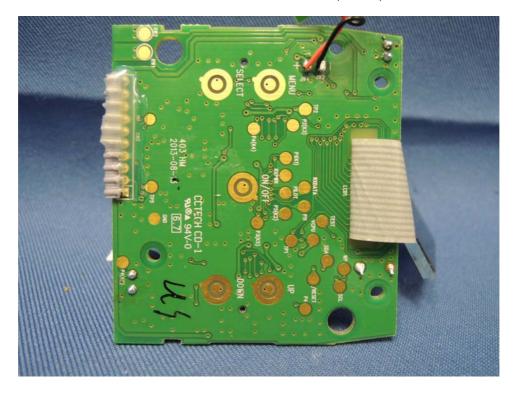

# **Internal photos**

Parent Unit Main PCB solder side (View 1)

Parent Unit Main PCB solder side (View 2)

# **Internal photos**

Parent Unit Main PCB solder side (View 3)

Parent Unit LED front side