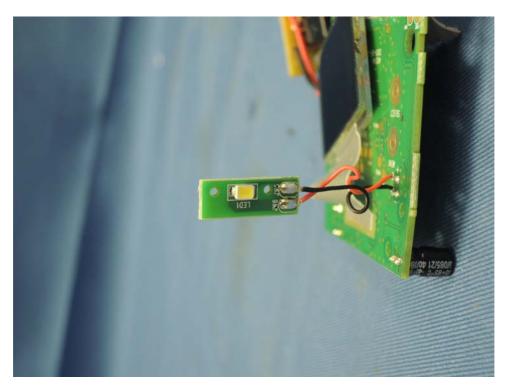

# **Internal photos**

Parent Unit Main PCB solder side (View 3)

Parent Unit LED front side

## **Internal photos**

Parent Unit LED rear side

Parent Unit AC Jack front side