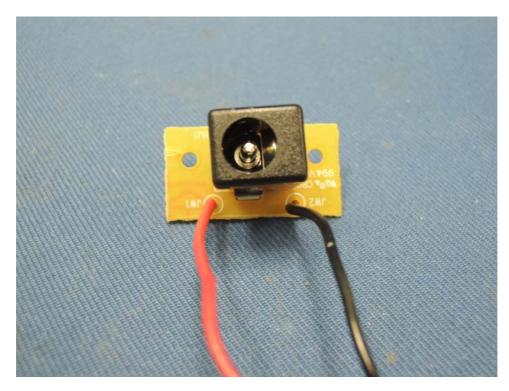

## **Internal photos**

Parent Unit LED rear side

Parent Unit AC Jack front side

# **Internal photos**

Parent Unit AC Jack rear side

Parent Unit RX Antenna