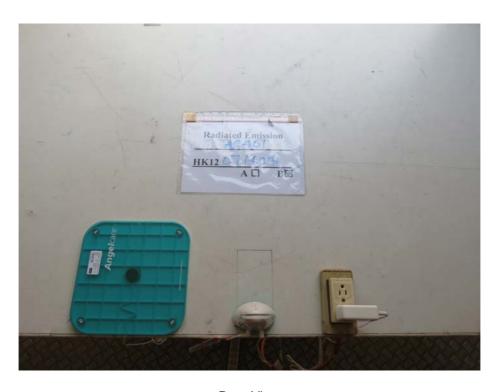

# The Worst Case Configuration Photographs - Mode: Transmission

Radiated Emission - Baby Unit

Front View

**Rear View** 

FCC ID: N7TAC401-T IC: 5786A-AC401T