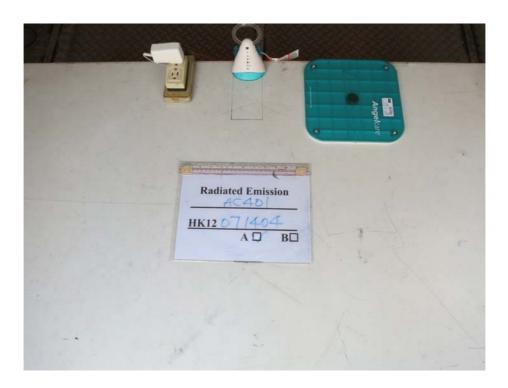

# The Worst Case Configuration Photographs - Mode: Transmission

Radiated Emission - Baby Unit

Front View

**Rear View** 

FCC ID: N7TAC401-T IC: 5786A-AC401T