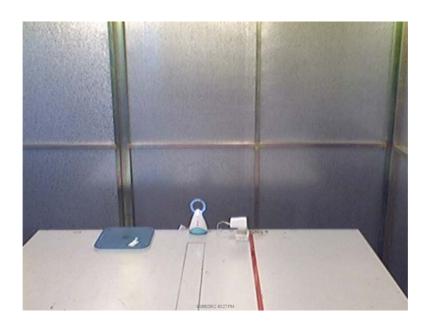

# **INTERTEK TESTING SERVICES**

The Worst Case Configuration Photographs - Mode: Baby Unit Emitting Alarm with Nightlight On

#### **Conducted Emission**

**Front View** 

Right Side View

FCC ID: N7TAC401-T IC: 5786A-AC401T