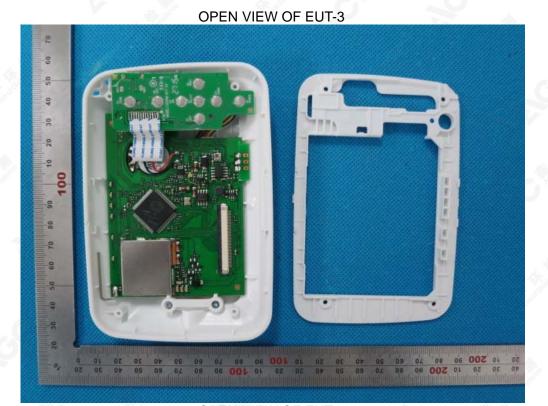

Report No.: AGC04164150801FH01 Page 12 of 12

INTERNAL VIEW OF EUT-1

**INTERNAL VIEW OF EUT-2** 

The results snowpain(his test report refer only to the sample(s) tested unless otherwise stated and the sample(s) are retained for 30 days only. The document is issued by ACC, this document cannot be reproduced except in full with our prior written permission. The document is available on request and the brief information for its validation can be assessable and confirmed at http://www.agc-cert.com