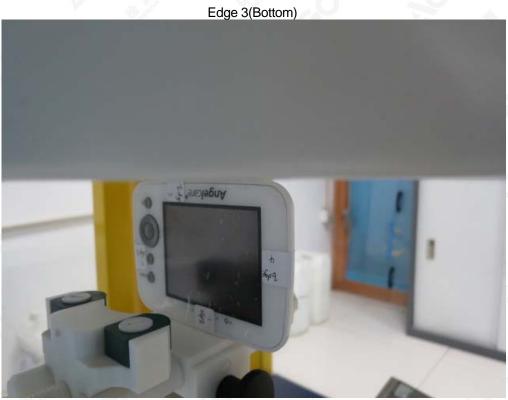

Report No.: AGC04164150801FH01 Page 4 of 12

Edge 4(Left)

The results snownain this test report refer only to the sample(s) tested unless otherwise stated and the sample(s) are retained for 30 days only. The document is issued by AGC, this document cannot be reproduced except in full with our prior written permission. The document is available on request and the brief information for its validation can be assessable and confirmed at http://www.agc-cert.com