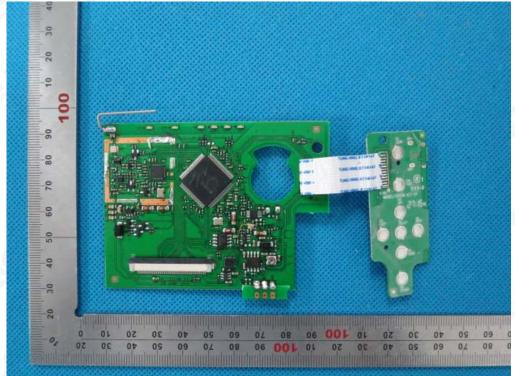

Report No.: AGC04164150801FH01 Page 11 of 12

The results snowpain(his test report refer only to the sample(s) tested unless otherwise stated and the sample(s) are retained for 30 days only. The document is issued by ACC, this document cannot be reproduced except in full with our prior written permission. The document is available on request and the brief information for its validation can be assessable and confirmed at http://www.agc-cert.com

Report No.: AGC04164150801FH01 Page 12 of 12

INTERNAL VIEW OF EUT-1

**INTERNAL VIEW OF EUT-2** 

The results snowpain(his test report refer only to the sample(s) tested unless otherwise stated and the sample(s) are retained for 30 days only. The document is issued by ACC, this document cannot be reproduced except in full with our prior written permission. The document is available on request and the brief information for its validation can be assessable and confirmed at http://www.agc-cert.com