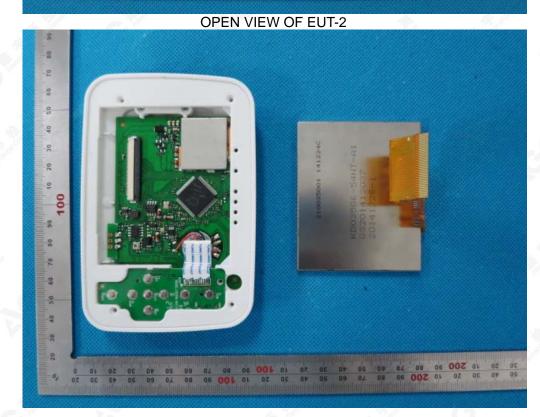

Report No.: AGC04164150801FH01 Page 12 of 12

INTERNAL VIEW OF EUT-1

**INTERNAL VIEW OF EUT-2** 

The results snowpain(his test report refer only to the sample(s) tested unless otherwise stated and the sample(s) are retained for 30 days only. The document is issued by ACC, this document cannot be reproduced except in full with our prior written permission. The document is available on request and the brief information for its validation can be assessable and confirmed at http://www.agc-cert.com