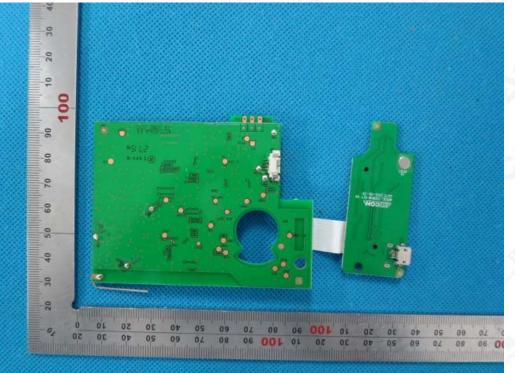

Report No.: AGC04164150801FH01 Page 12 of 12

INTERNAL VIEW OF EUT-1

**INTERNAL VIEW OF EUT-2** 

The results snowpain(his test report refer only to the sample(s) tested unless otherwise stated and the sample(s) are retained for 30 days only. The document is issued by ACC, this document cannot be reproduced except in full with our prior written permission. The document is available on request and the brief information for its validation can be assessable and confirmed at http://www.agc-cert.com