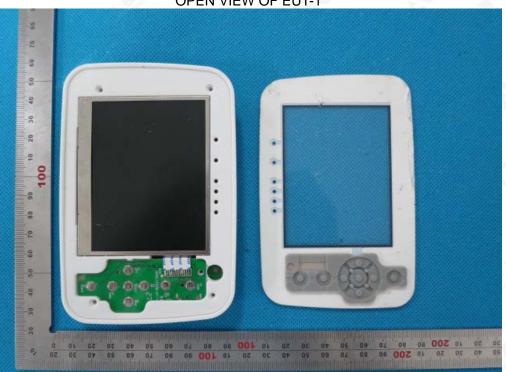

Report No.: AGC04164150801FH01 Page 10 of 12

**OPEN VIEW OF EUT-1** 

The results snowpain(his test report refer only to the sample(s) tested unless otherwise stated and the sample(s) are retained for 30 days only. The document is issued by ACC, this document cannot be reproduced except in full with our prior written permission. The document is available on request and the brief information for its validation can be assessable and confirmed at http://www.agc-cert.com