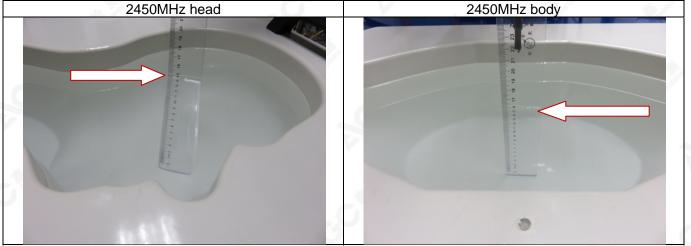

## DEPTH OF THE LIQUID IN THE PHANTOM—ZOOM IN

Note: The position used in the measurement were according to IEEE 1528-2013

The results snowpain(his test report refer only to the sample(s) tested unless otherwise stated and the sample(s) are retained for 30 days only. The document is issued by ACC, this document cannot be reproduced except in full with our prior written permission. The document is available on request and the brief information for its validation can be assessable and confirmed at http://www.agc-cert.com