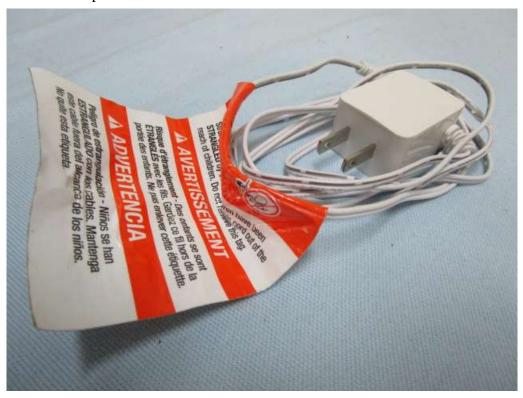

# 9. Outside view 3 of Adapter 2

FCC ID: N7TAC117T ETC Report No.: 17-07-MAS-051-03
Page A6 of A16

# 11. Outside view 2 of Adapter 3

FCC ID: N7TAC117T ETC Report No.: 17-07-MAS-051-03
Page A7 of A16