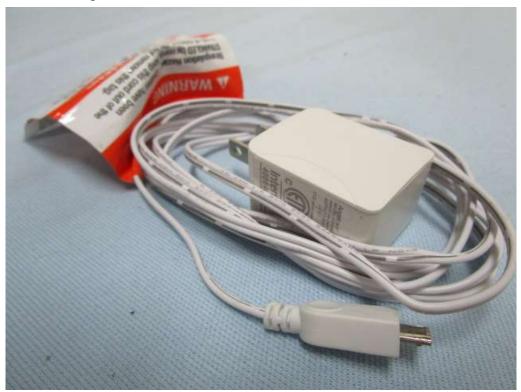

# 5. Outside view 2 of Adapter 1

FCC ID: N7TAC117T ETC Report No.: 17-07-MAS-051-03
Page A4 of A16

# 7. Outside view 1 of Adapter 2

FCC ID: N7TAC117T ETC Report No.: 17-07-MAS-051-03
Page A5 of A16