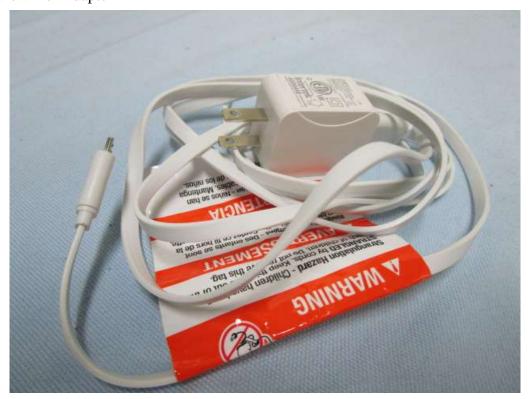

# 9. Outside view 3 of Adapter 2

FCC ID: N7TAC117T ETC Report No.: 17-07-MAS-051-03
Page A6 of A16