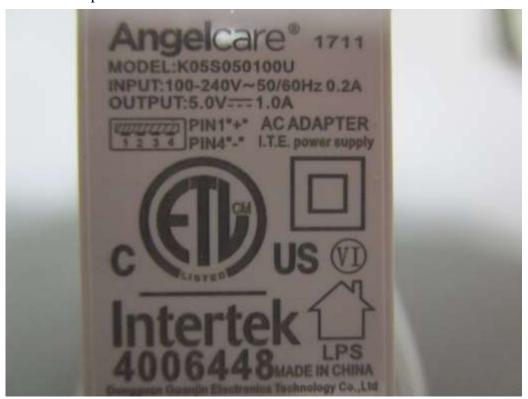

# 11. Outside view 2 of Adapter 3

FCC ID: N7TAC117T ETC Report No.: 17-07-MAS-051-03
Page A7 of A16