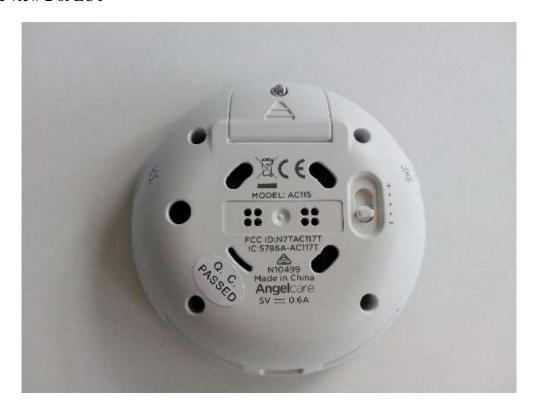

FCC ID: N7TAC117T ETC Report No.: 17-07-MAS-051-03
Page A1 of A16

## ANNEX A: EXTERNAL CONSTRUCTION PHOTOS OF EUT

#### AC115

### 1. Outside view 1 of EUT



### 2. Outside view 2 of EUT



FCC ID: N7TAC117T ETC Report No.: 17-07-MAS-051-03
Page A2 of A16

### 3. Outside view 3 of EUT





FCC ID: N7TAC117T ETC Report No.: 17-07-MAS-051-03
Page A3 of A16

# 5. Outside view 2 of Adapter 1





FCC ID: N7TAC117T ETC Report No.: 17-07-MAS-051-03
Page A4 of A16

# 7. Outside view 1 of Adapter 2





FCC ID: N7TAC117T ETC Report No.: 17-07-MAS-051-03
Page A5 of A16

# 9. Outside view 3 of Adapter 2





FCC ID: N7TAC117T ETC Report No.: 17-07-MAS-051-03
Page A6 of A16

# 11. Outside view 2 of Adapter 3





FCC ID: N7TAC117T ETC Report No.: 17-07-MAS-051-03
Page A7 of A16

# 13. Outside view 1 of Adapter 4





FCC ID: N7TAC117T ETC Report No.: 17-07-MAS-051-03
Page A8 of A16



FCC ID: N7TAC117T ETC Report No.: 17-07-MAS-051-03
Page A9 of A16

## AC110

## 16. Outside view 1 of