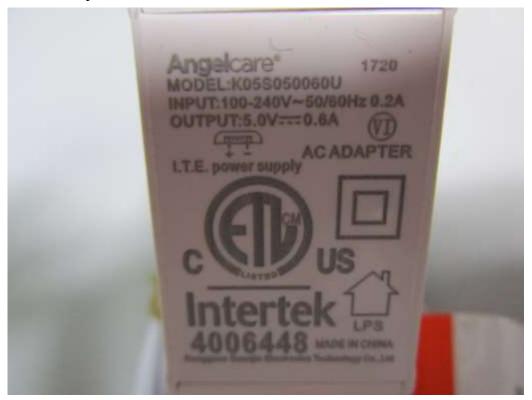

# 5. Outside view 2 of Adapter 1

FCC ID: N7TAC117T ETC Report No.: 17-07-MAS-051-03
Page A4 of A16