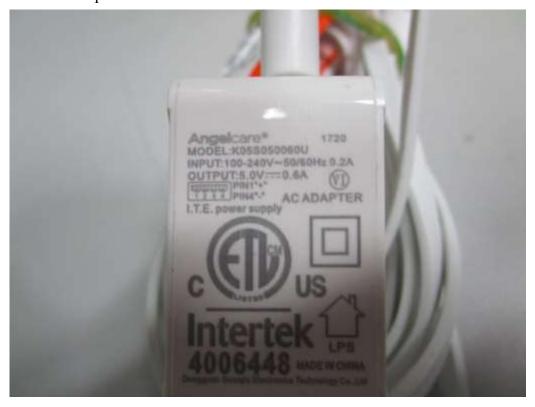

# 11. Outside view 2 of Adapter 3

FCC ID: N7TAC117T ETC Report No.: 17-07-MAS-051-03
Page A7 of A16