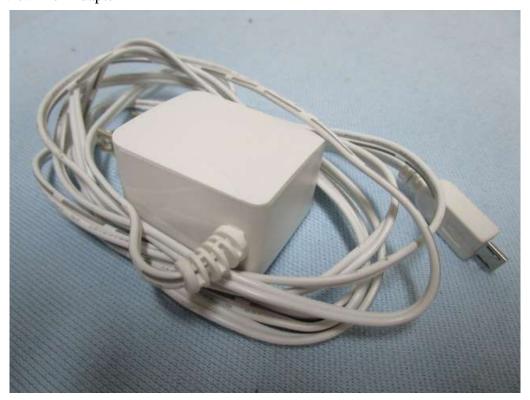

## 20. Outside view 2 of Adapter 1

FCC ID: N7TAC117T ETC Report No.: 17-07-MAS-051-03 Page A12 of A16