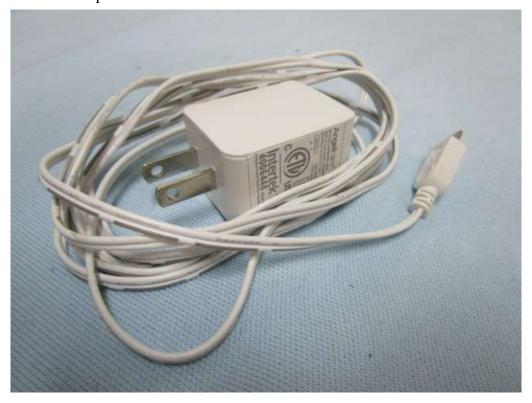

# 5. Outside view 2 of Adapter 1

FCC ID: N7TAC117T ETC Report No.: 17-07-MAS-051-03
Page A4 of A16