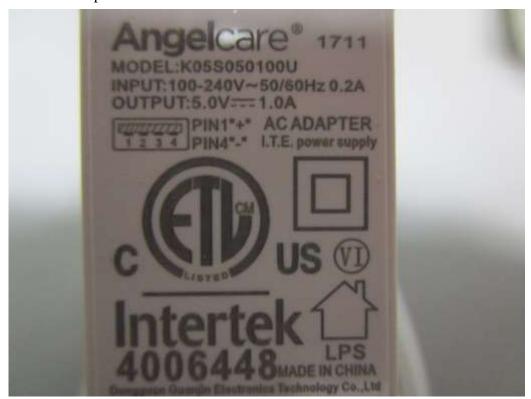

# 9. Outside view 3 of Adapter 2

FCC ID: N7TAC117T ETC Report No.: 17-07-MAS-051-03
Page A6 of A16