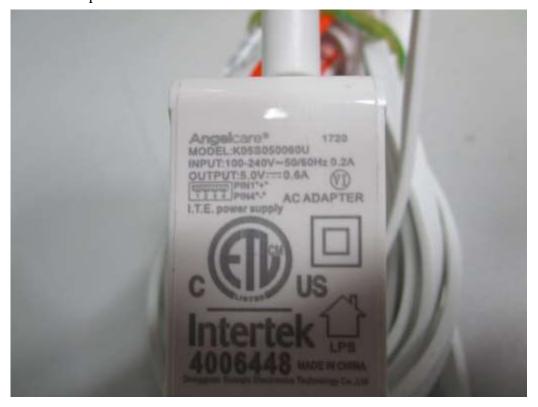

# 11. Outside view 2 of Adapter 3

FCC ID: N7TAC117T ETC Report No.: 17-07-MAS-051-03
Page A7 of A16