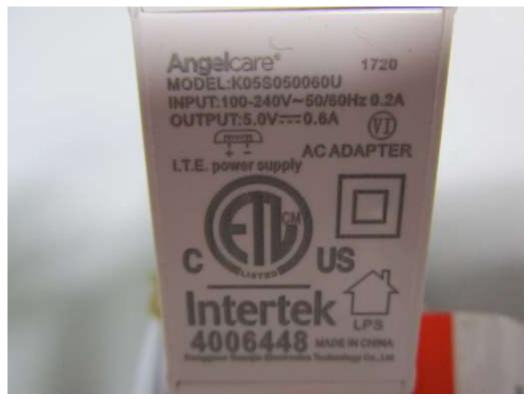

# 13. Outside view 1 of Adapter 4

FCC ID: N7TAC117T ETC Report No.: 17-07-MAS-051-03
Page A8 of A16

FCC ID: N7TAC117T ETC Report No.: 17-07-MAS-051-03
Page A9 of A16