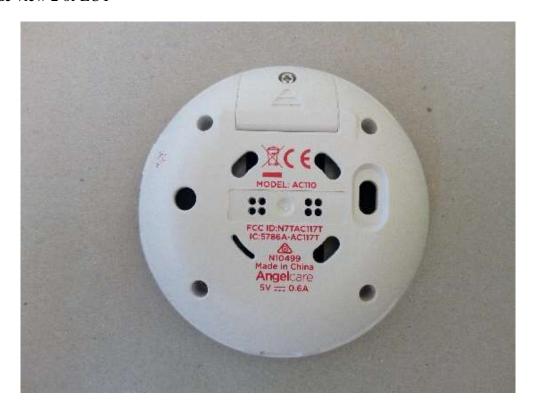

## 16. Outside view 1 of EUT

### 17. Outside view 2 of EUT

FCC ID: N7TAC117T ETC Report No.: 17-07-MAS-051-03 Page A10 of A16