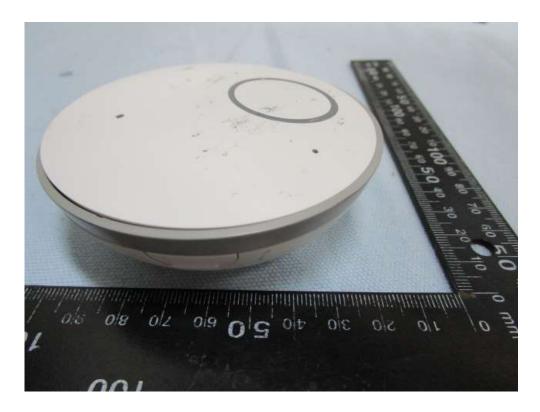

### 1. Outside view 1 of EUT

### 2. Outside view 2 of EUT

FCC ID: N7TAC117T ETC Report No.: 17-07-MAS-051-03
Page A2 of A16

### 3. Outside view 3 of EUT

FCC ID: N7TAC117T ETC Report No.: 17-07-MAS-051-03
Page A3 of A16