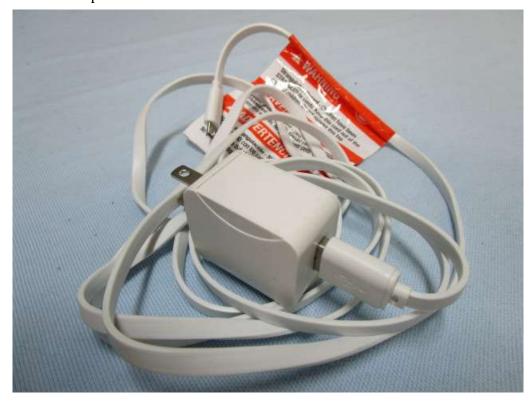

# 7. Outside view 1 of Adapter 2

FCC ID: N7TAC117T ETC Report No.: 17-07-MAS-051-03
Page A5 of A16