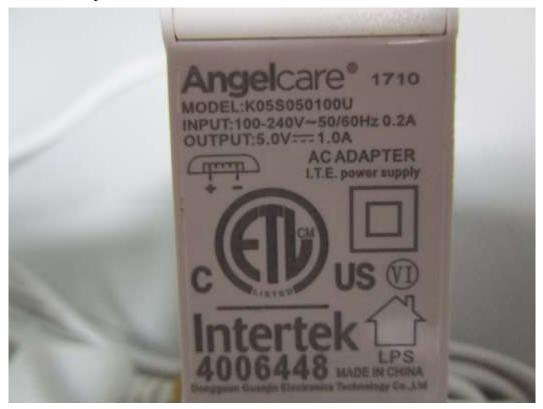

# 5. Outside view 2 of Adapter 1

FCC ID: N7TAC117T ETC Report No.: 17-07-MAS-051-03
Page A4 of A16