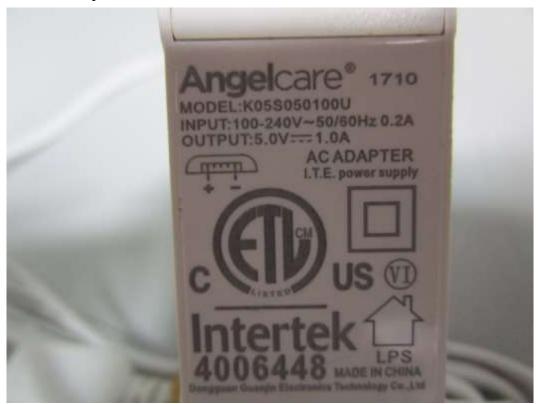

# 26. Outside view 2 of Adapter 3

FCC ID: N7TAC117T ETC Report No.: 17-07-MAS-051-03
Page A15 of A16