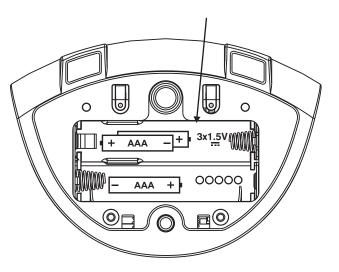

#### Engrave

Label-Battery/Adapter to be put inside the battery compartment

Engrave