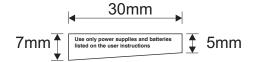

#### Engrave

Label-Battery/Adapter to be put inside the battery compartment

Engrave