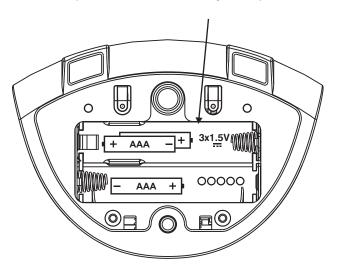

### Engrave

Label-Battery/Adapter to be put inside the battery compartment

Engrave