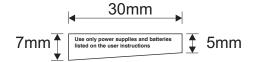

### Engrave

Label-Battery/Adapter to be put inside the battery compartment

Engrave