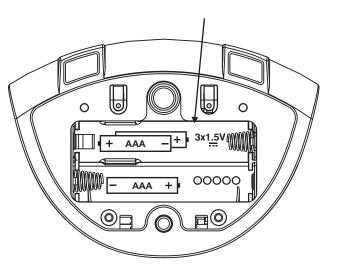

### Engrave

Label-Battery/Adapter to be put inside the battery compartment

Engrave

#### Engrave

Label-Battery/Adapter to be put inside the battery compartment

Engrave