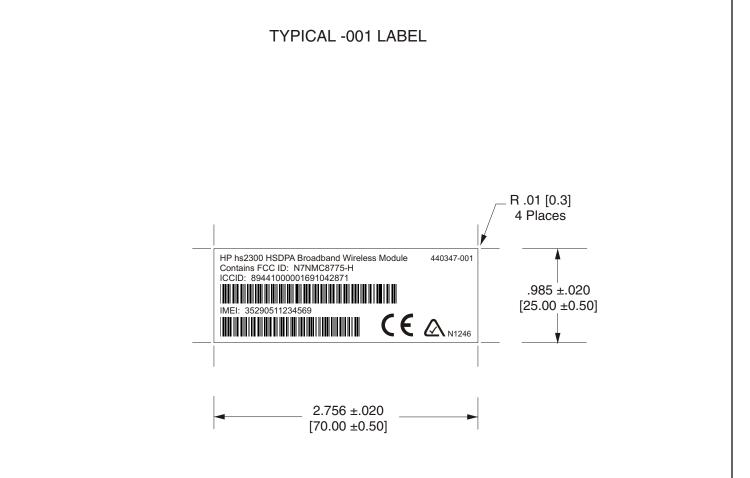

## NOTES:

- 1. ICCID is obtained from the SIM card holder.
- 2. Option kits do not require an ICCID printed on the label.
- 3. IMEI is obtained from the WWAN Module.
- 4. ICCID and IMEI are in the mfg database.
- 5. The ATick should be a minimum of 3mm high and the associated supplier code (N1246 should be a minimum of 1mm high).
- 6. The CE mark should be a minimum of 5 mm.
- 7. Everything else should be "readable".
- 8. Print 2 labels one to be affixed onto the battery bay area; the other will be affixed onto the top visible flap of the box.