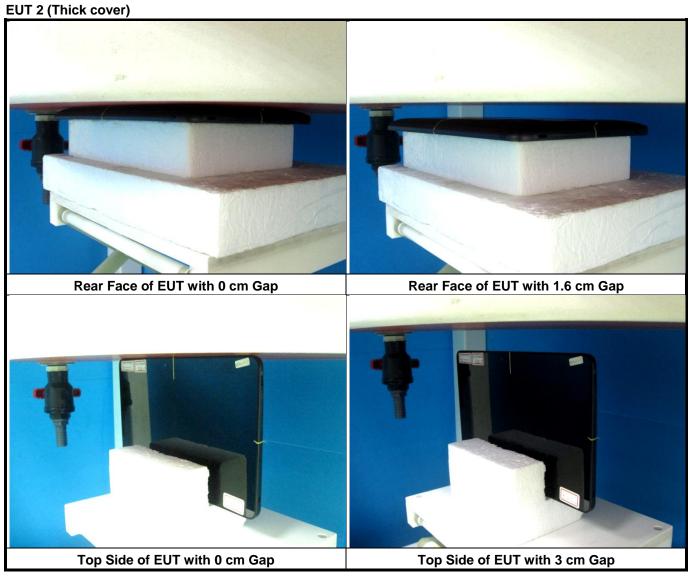

<Antenna Location>

**Top Side** 



\_\_\_\_

<EUT Front View>

The separation distance for antenna to edge:

| Antenna        | To Top Side<br>(mm) | To Bottom Side<br>(mm) | To Left Side<br>(mm) | To Right Side<br>(mm) |
|----------------|---------------------|------------------------|----------------------|-----------------------|
| WWAN           | 2                   | 163                    | 167                  | 30                    |
| WLAN Main      | 59                  | 98                     | 6                    | 267                   |
| WLAN Aux. / BT | 1.5                 | 162                    | 1.8                  | 175                   |

Report Format Version 5.0.0 Report No. : SA150925C05





# <Photographs of SAR Setup>

## **EUT 1 (Thin cover)**