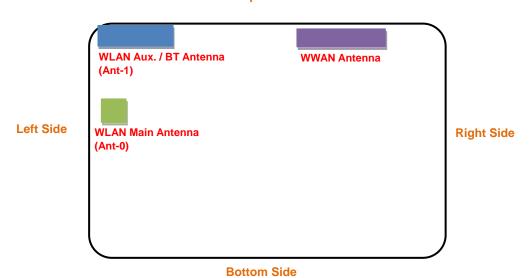

#### <Antenna Location>

**Top Side** 

\_\_\_\_

<EUT Front View>

The separation distance for antenna to edge:

| Antenna        | To Top Side<br>(mm) | To Bottom Side<br>(mm) | To Left Side<br>(mm) | To Right Side<br>(mm) |
|----------------|---------------------|------------------------|----------------------|-----------------------|
| WWAN           | 2                   | 163                    | 167                  | 30                    |
| WLAN Main      | 59                  | 98                     | 6                    | 267                   |
| WLAN Aux. / BT | 1.5                 | 162                    | 1.8                  | 175                   |