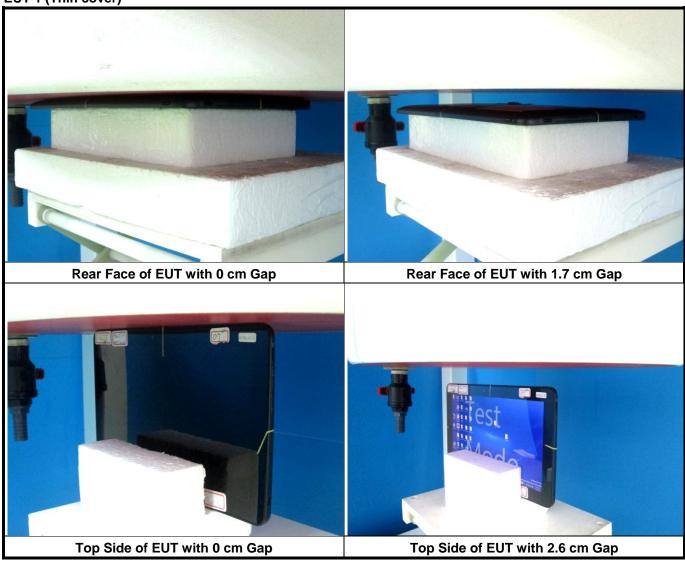

#### <Antenna Location>

**Top Side** 



\_\_\_\_

<EUT Front View>

The separation distance for antenna to edge:

| Antenna        | To Top Side<br>(mm) | To Bottom Side<br>(mm) | To Left Side<br>(mm) | To Right Side<br>(mm) |
|----------------|---------------------|------------------------|----------------------|-----------------------|
| WWAN           | 2                   | 163                    | 167                  | 30                    |
| WLAN Main      | 59                  | 98                     | 6                    | 267                   |
| WLAN Aux. / BT | 1.5                 | 162                    | 1.8                  | 175                   |

Report Format Version 5.0.0 Report No. : SA150925C05





# <Photographs of SAR Setup>

## **EUT 1 (Thin cover)**