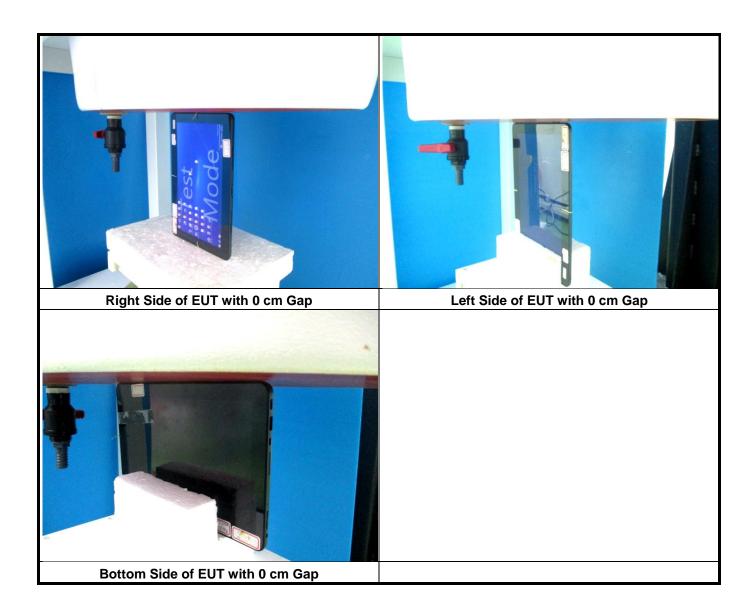

### <Antenna Location>

**Top Side** 



\_\_\_\_

<EUT Front View>

The separation distance for antenna to edge:

| Antenna        | To Top Side<br>(mm) | To Bottom Side<br>(mm) | To Left Side<br>(mm) | To Right Side<br>(mm) |
|----------------|---------------------|------------------------|----------------------|-----------------------|
| WWAN           | 2                   | 163                    | 167                  | 30                    |
| WLAN Main      | 59                  | 98                     | 6                    | 267                   |
| WLAN Aux. / BT | 1.5                 | 162                    | 1.8                  | 175                   |

Report Format Version 5.0.0 Report No. : SA150925C05





# <Photographs of SAR Setup>

## **EUT 1 (Thin cover)**