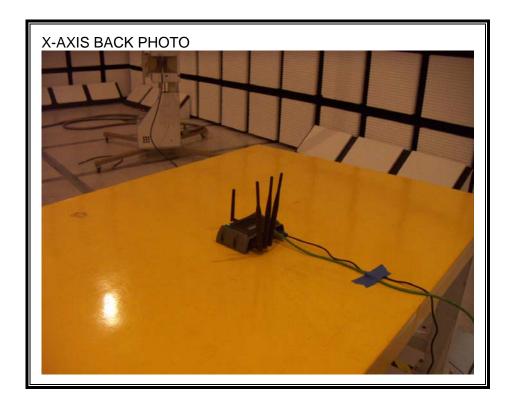

## RADIATED RF MEASUREMENT SETUP FOR PORTABLE CONFIGURATION

REPORT NO: 12U14203-1C DATE: MARCH 23, 2012 EUT: Wi-Fi b/g/n Expansion Card (CONTAINED IN MODEM: GX400, GX440) MODEL: EC4501

REPORT NO: 12U14203-1C DATE: MARCH 23, 2012 EUT: Wi-Fi b/g/n Expansion Card (CONTAINED IN MODEM: GX400, GX440) MODEL: EC4501