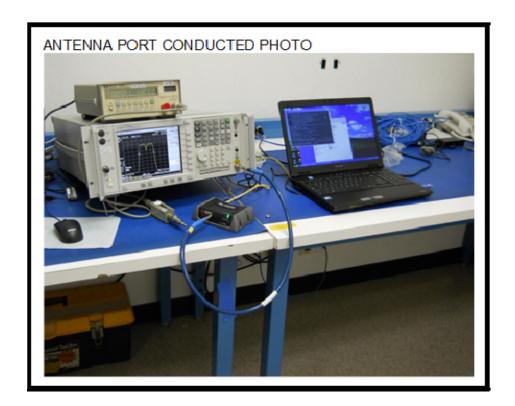

## 12. SETUP PHOTOS

## ANTENNA PORT CONDUCTED RF MEASUREMENT SETUP



## RADIATED RF MEASUREMENT SETUP FOR PORTABLE CONFIGURATION





REPORT NO: 12U14203-1C DATE: MARCH 23, 2012 EUT: Wi-Fi b/g/n Expansion Card (CONTAINED IN MODEM: GX400, GX440) MODEL: EC4501





REPORT NO: 12U14203-1C DATE: MARCH 23, 2012 EUT: Wi-Fi b/g/n Expansion Card (CONTAINED IN MODEM: GX400, GX440) MODEL: EC4501





TEL: (510) 771-1000

## **POWER LINE CONDUCTED EMISSIONS**



MODEL: EC4501

This report shall not be reproduced except in full, without the written approval of UL CCS.

REPORT NO: 12U14203-1C EUT: Wi-Fi b/g/n Expansion Card (CONTAINED IN MODEM: GX400, GX440)



DATE: MARCH 23, 2012

MODEL: EC4501

**END OF REPORT**