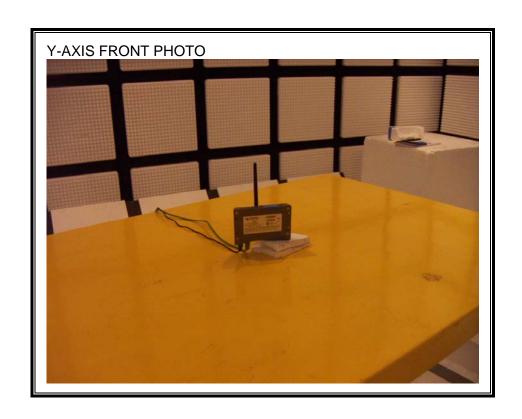

## RADIATED RF MEASUREMENT SETUP FOR PORTABLE CONFIGURATION

REPORT NO: 12U14203-1C DATE: MARCH 23, 2012 EUT: Wi-Fi b/g/n Expansion Card (CONTAINED IN MODEM: GX400, GX440) MODEL: EC4501

REPORT NO: 12U14203-1C DATE: MARCH 23, 2012 EUT: Wi-Fi b/g/n Expansion Card (CONTAINED IN MODEM: GX400, GX440) MODEL: EC4501