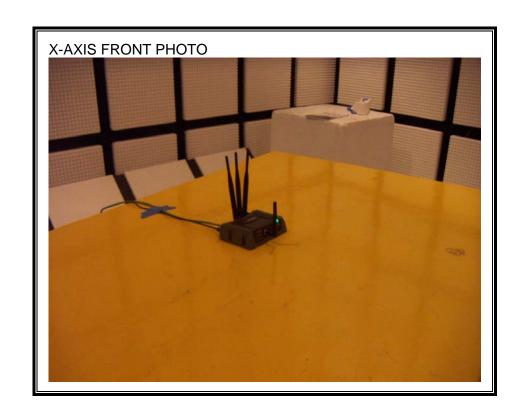

## RADIATED RF MEASUREMENT SETUP FOR PORTABLE CONFIGURATION

REPORT NO: 12U14203-1C DATE: MARCH 23, 2012 EUT: Wi-Fi b/g/n Expansion Card (CONTAINED IN MODEM: GX400, GX440) MODEL: EC4501

REPORT NO: 12U14203-1C DATE: MARCH 23, 2012 EUT: Wi-Fi b/g/n Expansion Card (CONTAINED IN MODEM: GX400, GX440) MODEL: EC4501