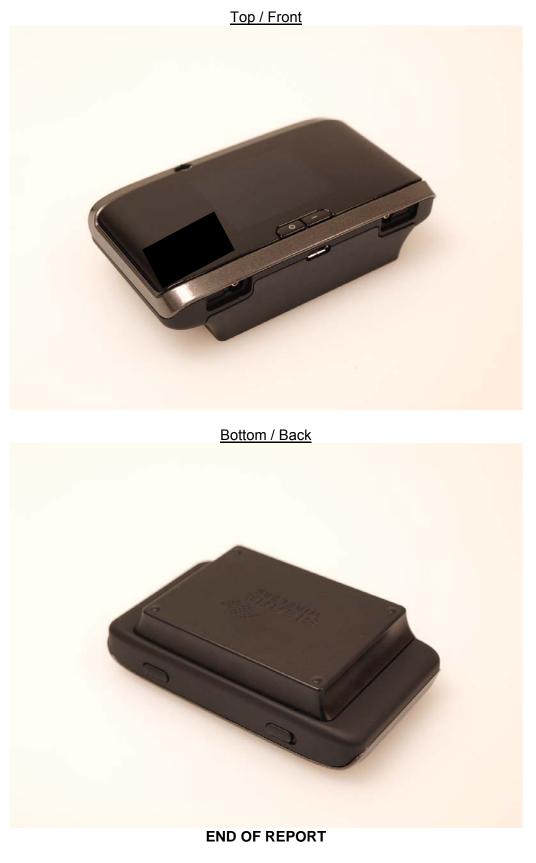

ICIA STREET, FREMONT, CA 94538, USATEL: (510) 771-1000FAX: (510) 661-0888This report shall not be reproduced except in full, without the written approval of UL CCS.







Edge 2





Page 41 of 43
COMPLIANCE CERTIFICATION SERVICES (UL CCS) FORM NO: CCSUP4031B 47173 BENICIA STREET, FREMONT, CA 94538, USÁ ENICIA STREET, FREMONT, CA 94538, USA TEL: (510) 771-1000 FAX: (510) 661-0888 This report shall not be reproduced except in full, without the written approval of UL CCS.



Page 42 of 43
COMPLIANCE CERTIFICATION SERVICES (UL CCS) FORM NO: CCSUP4031B 47173 BENICIA STREET, FREMONT, CA 94538, USÁ ENICIA STREET, FREMONT, CA 94538, USA TEL: (510) 771-1000 FAX: (510) 661-0888 This report shall not be reproduced except in full, without the written approval of UL CCS.

## 19. **External Photos**