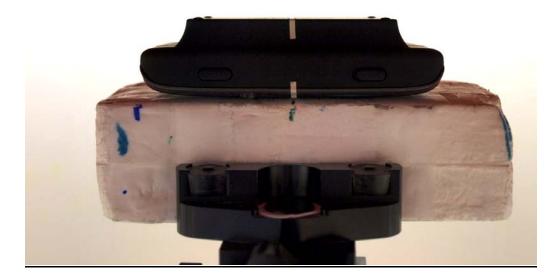

## 18. Setup Photos

Rear

Page 40 of 43

COMPLIANCE CERTIFICATION SERVICES (UL CCS)FORM NO: CCSUP4031B47173 BENICIA STREET, FREMONT, CA 94538, USATEL: (510) 771-1000FAX: (510) 661-0888This report shall not be reproduced except in full, without the written approval of UL CCS.