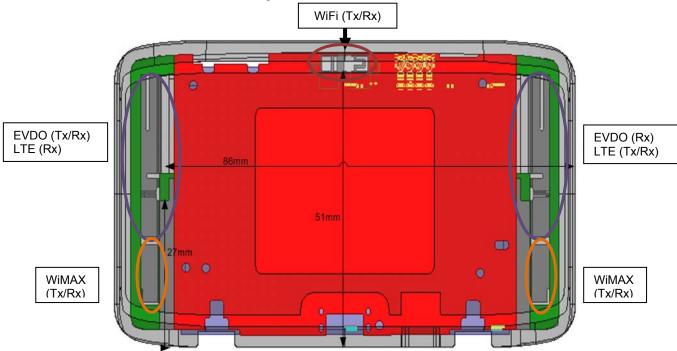

## 17. Antenna Locations & Separation Distances

The device dimension is 97mm x 56.5mm x 14mm.

Page 38 of 43

Page 39 of 43