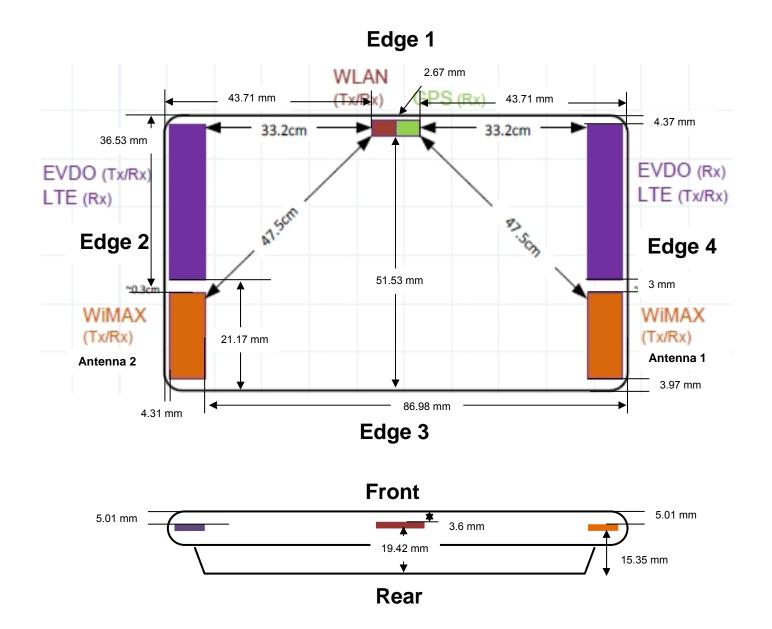

## 17. Antenna Locations & Separation Distances

The device dimension is 97mm x 56.5mm x 14mm.

Page 38 of 43

Page 39 of 43