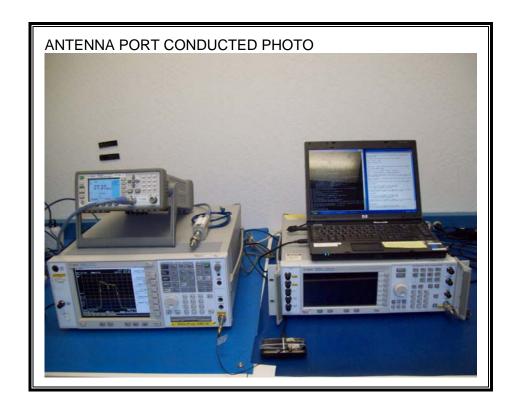

# 11. SETUP PHOTOS

# ANTENNA PORT CONDUCTED RF MEASUREMENT SETUP



## RADIATED RF MEASUREMENT SETUP FOR PORTABLE CONFIGURATION



TEL: (510) 771-1000

DATE: MARCH 08, 2012

REPORT NO: 11U14068-2 FCC ID: N7NAC803S



DATE: MARCH 08, 2012

REPORT NO: 11U14068-2 FCC ID: N7NAC803S



## **RADIATED RF MEASUREMENT SETUP**



47173 BENICIA STREET, FREMONT, CA 94538, USA TEL: (510) 771-1000 FAX: (510) 661-08 This report shall not be reproduced except in full, without the written approval of UL CCS.



## POWERLINE CONDUCTED EMISSIONS MEASUREMENT SETUP



REPORT NO: 11U14068-2 DATE: MARCH 08, 2012 FCC ID: N7NAC803S



**END OF REPORT**