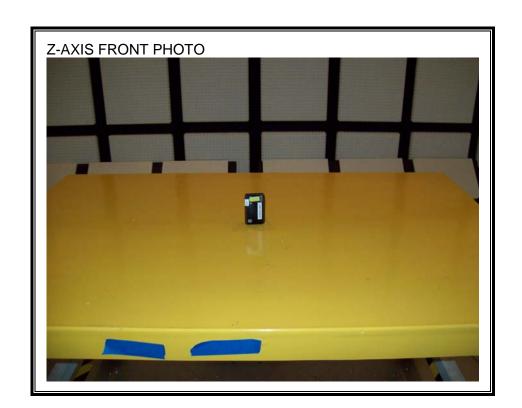

## RADIATED RF MEASUREMENT SETUP FOR PORTABLE CONFIGURATION

TEL: (510) 771-1000

DATE: MARCH 08, 2012

REPORT NO: 11U14068-2 FCC ID: N7NAC803S

DATE: MARCH 08, 2012

REPORT NO: 11U14068-2 FCC ID: N7NAC803S

## **RADIATED RF MEASUREMENT SETUP**

47173 BENICIA STREET, FREMONT, CA 94538, USA TEL: (510) 771-1000 FAX: (510) 661-08 This report shall not be reproduced except in full, without the written approval of UL CCS.