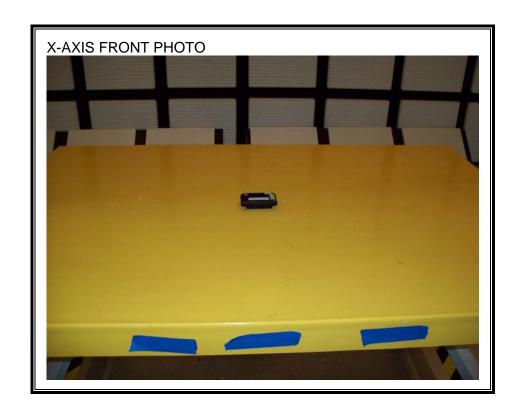

## RADIATED RF MEASUREMENT SETUP FOR PORTABLE CONFIGURATION

TEL: (510) 771-1000

DATE: MARCH 08, 2012

REPORT NO: 11U14068-2 FCC ID: N7NAC803S

DATE: MARCH 08, 2012

REPORT NO: 11U14068-2 FCC ID: N7NAC803S

## **RADIATED RF MEASUREMENT SETUP**

47173 BENICIA STREET, FREMONT, CA 94538, USA TEL: (510) 771-1000 FAX: (510) 661-08 This report shall not be reproduced except in full, without the written approval of UL CCS.