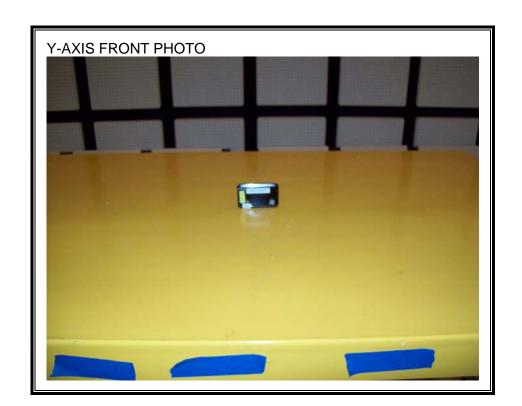

## RADIATED RF MEASUREMENT SETUP FOR PORTABLE CONFIGURATION

TEL: (510) 771-1000

DATE: MARCH 08, 2012

REPORT NO: 11U14068-2 FCC ID: N7NAC803S

DATE: MARCH 08, 2012

REPORT NO: 11U14068-2 FCC ID: N7NAC803S

## **RADIATED RF MEASUREMENT SETUP**

47173 BENICIA STREET, FREMONT, CA 94538, USA TEL: (510) 771-1000 FAX: (510) 661-08 This report shall not be reproduced except in full, without the written approval of UL CCS.