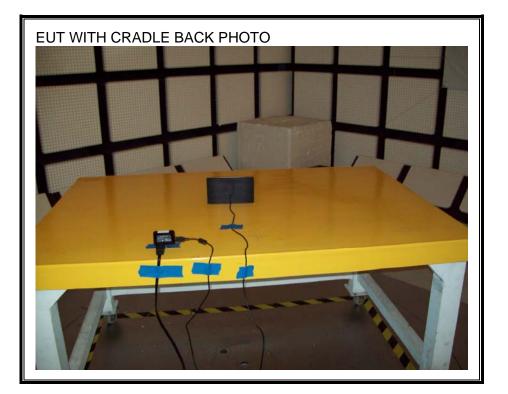

#### RADIATED RF MEASUREMENT SETUP FOR PORTABLE CONFIGURATION

Page 84 of 86

COMPLIANCE CERTIFICATION SERVICES (UL CCS) FORM NO: CCSUP4031B 47173 BENICIA STREET, FREMONT, CA 94538, USA TEL: (510) 771-1000 FAX: (510) 661-0888 This report shall not be reproduced except in full, without the written approval of UL CCS.