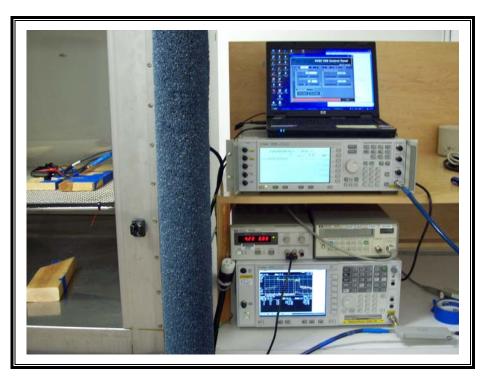

## 9. SETUP PHOTOS

### ANTENNA PORT CONDUCTED RF MEASUREMENT SETUP



#### **ENVIRONMENTAL CHAMBER**



Page 83 of 86

#### RADIATED RF MEASUREMENT SETUP FOR PORTABLE CONFIGURATION





Page 84 of 86





COMPLIANCE CERTIFICATION SERVICES (UL CCS) FORM NO: CCSUP4031B 47173 BENICIA STREET, FREMONT, CA 94538, USA TEL: (510) 771-1000 FAX: (510) 661-0888 This report shall not be reproduced except in full, without the written approval of UL CCS.

Page 85 of 86





# **END OF REPORT**

Page 86 of 86

COMPLIANCE CERTIFICATION SERVICES (UL CCS)FORM NO: CCSUP4031B47173 BENICIA STREET, FREMONT, CA 94538, USATEL: (510) 771-1000FAX: (510) 661-0888This report shall not be reproduced except in full, without the written approval of UL CCS.