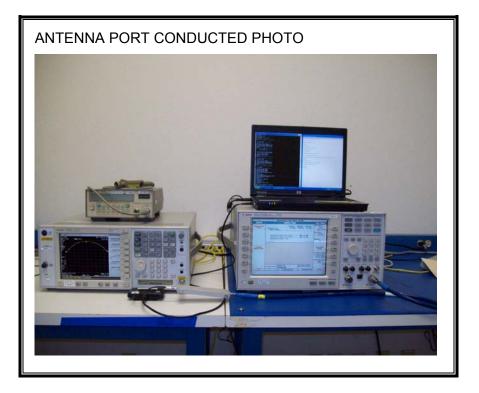

# ANTENNA PORT CONDUCTED RF MEASUREMENT SETUPP

Page 46 of 49

COMPLIANCE CERTIFICATION SERVICES (UL CCS)FORM NO: CCSUP4031B47173 BENICIA STREET, FREMONT, CA 94538, USATEL: (510) 771-1000FAX: (510) 661-0888This report shall not be reproduced except in full, without the written approval of UL.CCS.