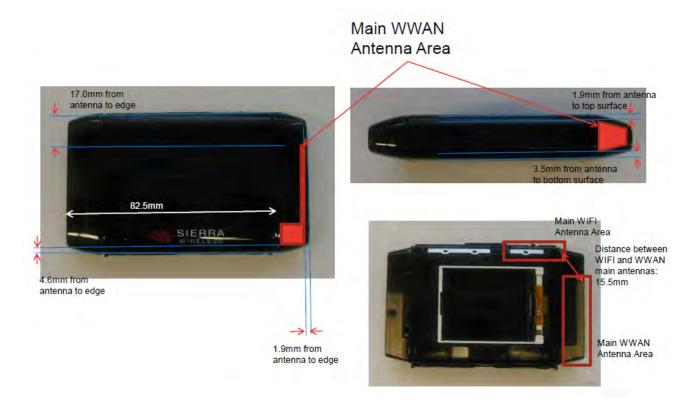

d that information contained hereon reflects the Company's findings at the time of its exercising all their rights and obligations under the transaction documents. This document cannot be reproduced except in full, without prior written approval of the Company. Any unauthorized alteration, forgery or falsification of the content or appearance of this document is unlawful and offenders may be prosecuted to the fullest extent of the law. <mark>SGS Taiwan Ltd</mark>.No.134, Wu Kung Road, Wuku Industrial Zone, Taipei County, Taiwan /台北縣五股工業區五工路 134 號

| 台灣檢驗科技股份有限公 | ٩ | t (886-2) 2299-3279 | f (886-2) 2298-0488 | www.tw.sgs.com |
|-------------|---|---------------------|---------------------|----------------|
|             |   |                     |                     |                |





Fig.10 Antenna position of EUT (96.00 x 56.81 x 16.81 mm)

## **End of Report**

Unless otherwise stated the results shown in this test report refer only to the sample(s) tested and such sample(s) are retained for 90 days only. 除非另有說明,此報告結果僅對測試之樣品負責,同時此樣品僅保留 90 天。本報告未經本公司書面許可,不可部份複製。

This document is issued by the Company subject to its General Conditions of Service printed overleaf, available on request or accessible at <u>www.sgs.com/terms\_and\_conditions.htm</u> and, for electronic format documents, subject to Terms and Conditions for Electronic Documents at <u>www.sgs.com/terms\_e-document.htm</u>. Attention is drawn to the limitation of liability, indemnification and jurisdiction issues defined therein. Any holder of this document is advised that information contained hereon refle