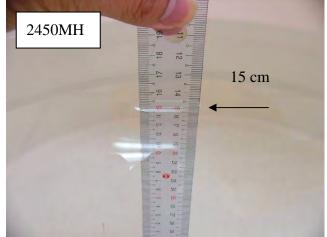

## 10. Photographs of Test Setup

Fig.1 Photograph of the SAR measurement System

Fig.2.1 Photograph of the Tissue Simulant Fluid liquid depth 15cm for Flat (Body)

Fig.2.2 Photograph of the Tissue Simulant Fluid liquid depth 15cm for Flat (Body)