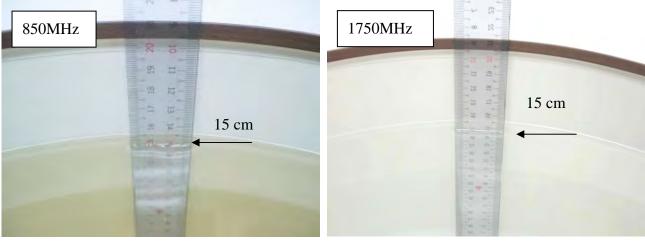

## 10. Photographs of Test Setup

Fig.1 Photograph of the SAR measurement System

Fig.2.1 Photograph of the Tissue Simulant Fluid liquid depth 15cm for Flat (Body)

Fig.2.2 Photograph of the Tissue Simulant Fluid liquid depth 15cm for Flat (Body)