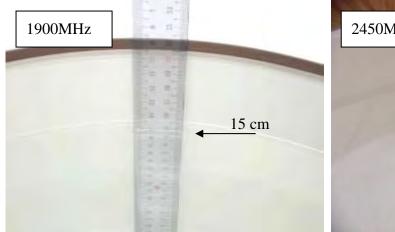

## 10. Photographs of Test Setup

Fig.1 Photograph of the SAR measurement System

Fig.2.1 Photograph of the Tissue Simulant Fluid liquid depth 15cm for Flat (Body)

Fig.2.2 Photograph of the Tissue Simulant Fluid liquid depth 15cm for Flat (Body)