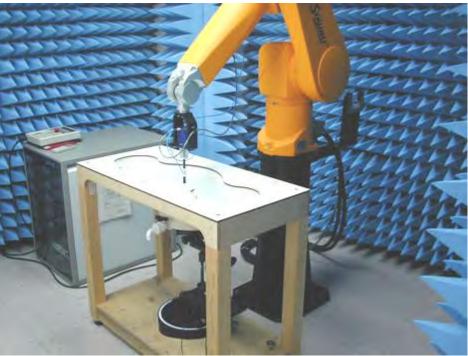

## 10. Photographs of Test Setup

Fig.1 Photograph of the SAR measurement System

Fig.2.1 Photograph of the Tissue Simulant Fluid liquid depth 15cm for Flat (Body)

Fig.2.2 Photograph of the Tissue Simulant Fluid liquid depth 15cm for Flat (Body)