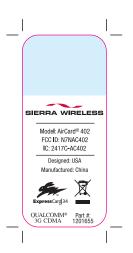

## SPECIFICATIONS

Part Number: 2101702 Rev 1.0

P.O. Number: 88314

Oty Ordered: 1000

GM Number: 067910

Finished Size: 0.875" x 2.000"

## **NOTES**

white background
black and red graphics
selective gloss varnish
.167" radius corners
die line will not print
Please notify your account manager
Immediately if there are any changes.

Approval of this proof is required by to maintain your scheduled ship date.