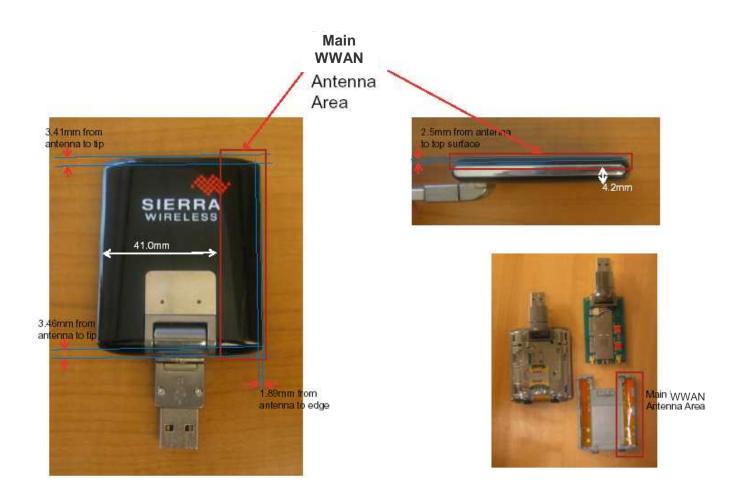

#### 13.1.1. ATENNA LOCATIONS AND SEPARATION DISTANCES

DATE: June 2, 2011

IC: 2417C-AC313U