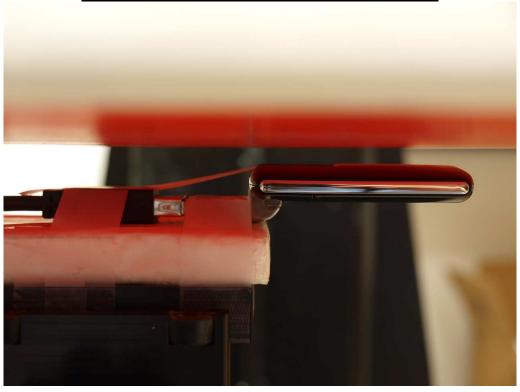

# 3 VERTICAL-FRONT / 180° w/ 0.5 cm separation distance (w/ short USB cable connected to Lenovo Laptop, T60)

4\_VERTICAL-BACK / 180° w/ 0.5 cm separation distance (Inserted to Lenovo laptop, T60)

DATE: June 2, 2011