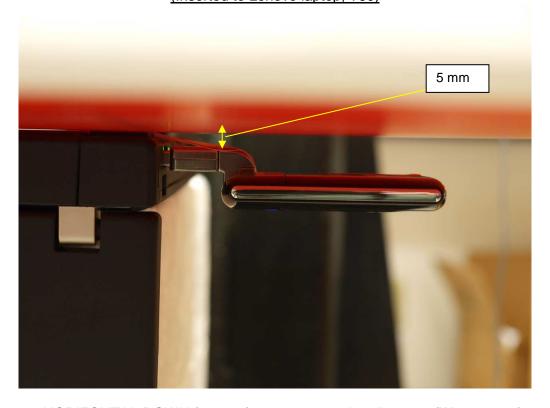

# 14. TEST SETUP PHOTOS

1\_HORIZONTAL-UP / 180° w/ 0.5 cm separation distance (Inserted to Lenovo laptop, T60)

2\_HORIZONTAL-DOWN / 180°w/ 0.5 cm separation distance (**Worst-case**) (w/ short USB cable connected to Lenovo Laptop, T60)