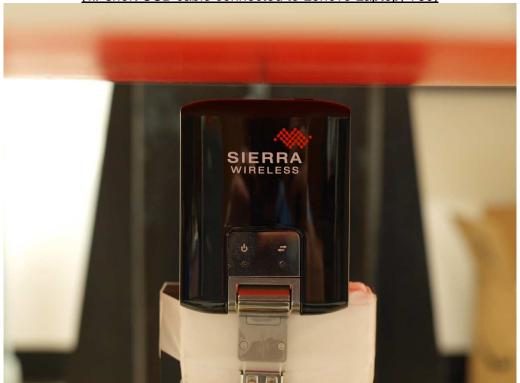

# 14. TEST SETUP PHOTOS

1\_HORIZONTAL-UP / 180° w/ 0.5 cm separation distance (Inserted to Lenovo laptop, T60)

2\_HORIZONTAL-DOWN / 180°w/ 0.5 cm separation distance (**Worst-case**) (w/ short USB cable connected to Lenovo Laptop, T60)