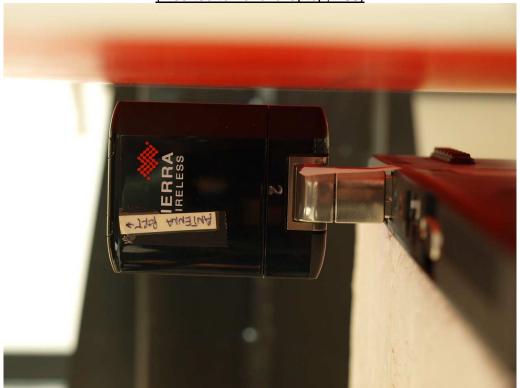

# 14. TEST SETUP PHOTOS

1\_HORIZONTAL-UP / 180° w/ 0.5 cm separation distance (Inserted to Lenovo laptop, T60)

2\_HORIZONTAL-DOWN / 180°w/ 0.5 cm separation distance (**Worst-case**) (w/ short USB cable connected to Lenovo Laptop, T60)