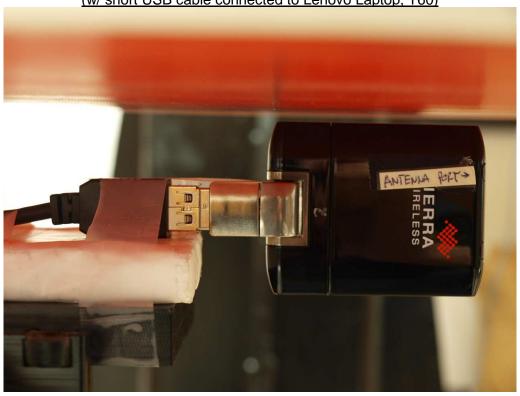

#### 13.1.1. ATENNA LOCATIONS AND SEPARATION DISTANCES



DATE: June 2, 2011

IC: 2417C-AC313U

# 14. TEST SETUP PHOTOS

1\_HORIZONTAL-UP / 180° w/ 0.5 cm separation distance (Inserted to Lenovo laptop, T60)



2\_HORIZONTAL-DOWN / 180°w/ 0.5 cm separation distance (**Worst-case**) (w/ short USB cable connected to Lenovo Laptop, T60)



Page 63 of 66

DATE: June 2, 2011

IC: 2417C-AC313U

ENICIA STREET, FREMONT, CA 94538, USA TEL: (510) 771-1000 FAX: (510) 6
This report shall not be reproduced except in full, without the written approval of UL CCS.

# 3 VERTICAL-FRONT / 180° w/ 0.5 cm separation distance (w/ short USB cable connected to Lenovo Laptop, T60)



4\_VERTICAL-BACK / 180° w/ 0.5 cm separation distance (Inserted to Lenovo laptop, T60)



DATE: June 2, 2011

IC: 2417C-AC313U

DATE: June 2, 2011 IC: 2417C-AC313U

### 5 TIP / 180° w/ 0.5 cm separation distance (w/ short USB cable connected to Lenovo Laptop, T60)



# 15. EUT EXTERNAL PHOTO





**USB - Horizontal Down** 



**END OF REPORT**