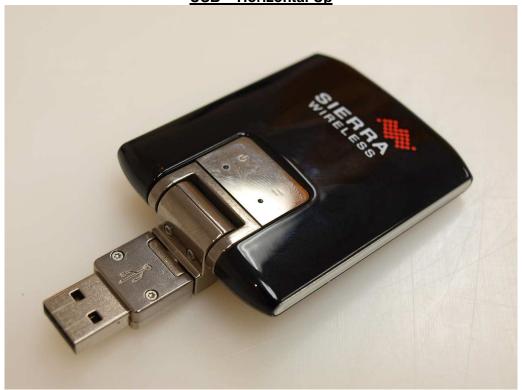

n distance (Inserted to Lenovo laptop, T60)



2\_HORIZONTAL-DOWN / 180°w/ 0.5 cm separation distance (**Worst-case**) (w/ short USB cable connected to Lenovo Laptop, T60)



Page 63 of 66

DATE: June 2, 2011

IC: 2417C-AC313U

ENICIA STREET, FREMONT, CA 94538, USA TEL: (510) 771-1000 FAX: (510) 6
This report shall not be reproduced except in full, without the written approval of UL CCS.

# 3 VERTICAL-FRONT / 180° w/ 0.5 cm separation distance (w/ short USB cable connected to Lenovo Laptop, T60)



4\_VERTICAL-BACK / 180° w/ 0.5 cm separation distance (Inserted to Lenovo laptop, T60)



DATE: June 2, 2011

IC: 2417C-AC313U

DATE: June 2, 2011 IC: 2417C-AC313U

### 5 TIP / 180° w/ 0.5 cm separation distance (w/ short USB cable connected to Lenovo Laptop, T60)



# 15. EUT EXTERNAL PHOTO





**USB - Horizontal Down** 



**END OF REPORT**