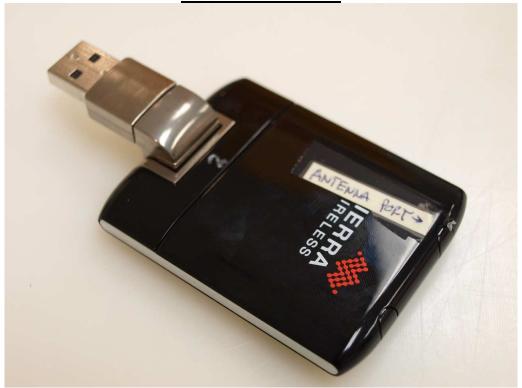

laptop, T60)



2\_HORIZONTAL-DOWN / 180°w/ 0.5 cm separation distance (**Worst-case**) (w/ short USB cable connected to Lenovo Laptop, T60)



Page 63 of 66

DATE: June 2, 2011

IC: 2417C-AC313U

ENICIA STREET, FREMONT, CA 94538, USA TEL: (510) 771-1000 FAX: (510) 6
This report shall not be reproduced except in full, without the written approval of UL CCS.

# 3 VERTICAL-FRONT / 180° w/ 0.5 cm separation distance (w/ short USB cable connected to Lenovo Laptop, T60)



4\_VERTICAL-BACK / 180° w/ 0.5 cm separation distance (Inserted to Lenovo laptop, T60)



DATE: June 2, 2011

IC: 2417C-AC313U

DATE: June 2, 2011 IC: 2417C-AC313U

### 5 TIP / 180° w/ 0.5 cm separation distance (w/ short USB cable connected to Lenovo Laptop, T60)



# 15. EUT EXTERNAL PHOTO





**USB - Horizontal Down** 



**END OF REPORT**