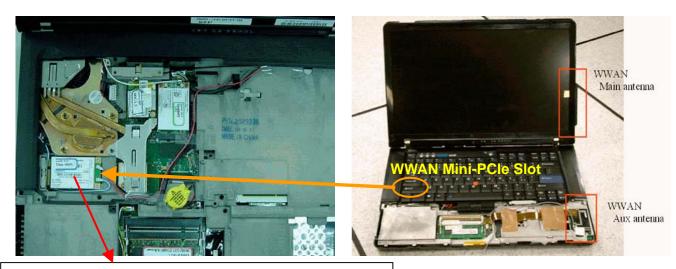

## **Host PC Information**Lenovo, ThinkPad Z61m Series

The certification label is stuck on the top side of the applying transmitter device, and the FCC ID is visible when the keyboard assembly is removed.

User installable co-located WLAN's label for FCC ID: PPD-AR5BXB6 or FCC ID: PD9LEN3945ABG User installable WWAN's label TX FCC ID for an for FCC ID: N7N-MC5720 installed Transmitter TX FCC ID for an installed WWAN Card located under transmitter card located under customer removable customer removable Keyboard keyboard. 0 FCC ID of integrated Bluetooth transmitter module Contains Transmitter Module: FCC ID: MCLJ07H081 000000000000 ⊕