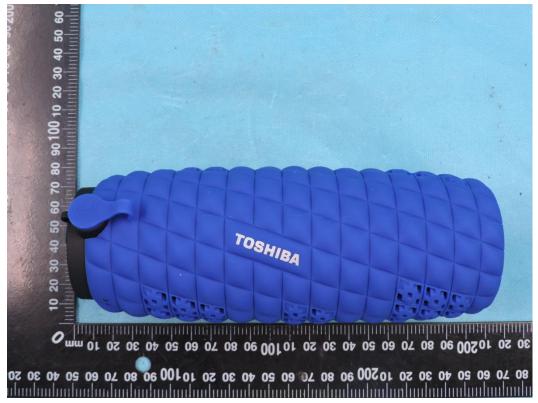

## **APPENDIX-PHOTOGRAPHS OF EUT CONSTRUCTIONAL DETAILS**

FCC ID: N7KR8 Model Name: R8 **Photo 1** 

Photo 2

Shenzhen STS Test Services Co., Ltd.

 1/F., Building B, Zhuoke Science Park, No.190, Chongqing Road, Fuyong Street, Bao'an District, Shenzhen, Guangdong, China