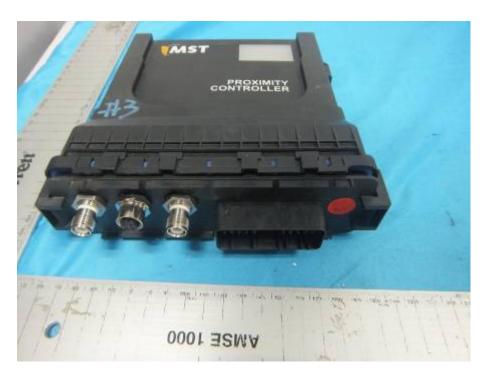

## Proximity Detection System Controller \_External Photos

| Applicant:                  | MINE SITE TECHNOLOGIES PTY LTD              |
|-----------------------------|---------------------------------------------|
| Address of Applicant:       | Level 5, 113 Wicks Rd., North Ryde NSW 2113 |
| Equipment Under Test (EUT): |                                             |
| Product Name:               | Proximity Controller                        |
| Model No.:                  | PRX-CTRL                                    |