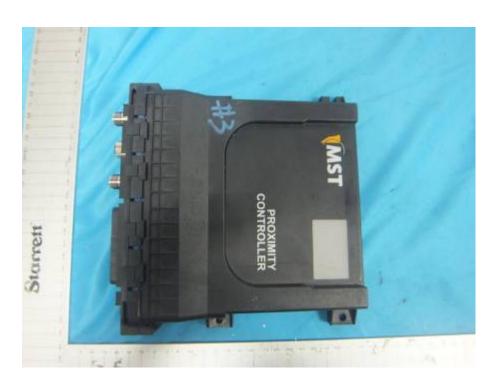

## Proximity Detection System Controller \_External Photos

| Applicant:                  | MINE SITE TECHNOLOGIES PTY LTD              |
|-----------------------------|---------------------------------------------|
| Address of Applicant:       | Level 5, 113 Wicks Rd., North Ryde NSW 2113 |
| Equipment Under Test (EUT): |                                             |
| Product Name:               | Proximity Controller                        |
| Model No.:                  | PRX-CTRL                                    |