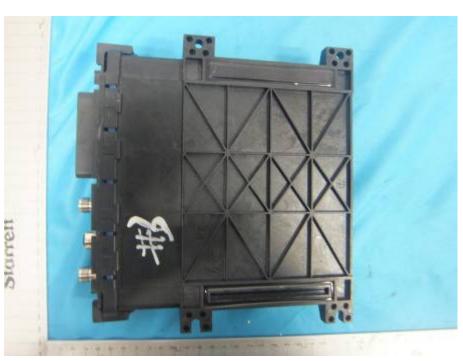

## Proximity Detection System Controller \_External Photos

| Applicant:                  | MINE SITE TECHNOLOGIES PTY LTD              |
|-----------------------------|---------------------------------------------|
| Address of Applicant:       | Level 5, 113 Wicks Rd., North Ryde NSW 2113 |
| Equipment Under Test (EUT): |                                             |
| Product Name:               | Proximity Controller                        |
| Model No.:                  | PRX-CTRL                                    |