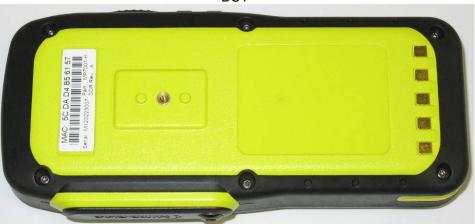

#### **APPENDIX A1 Test Sample Photographs**

SPK-MIC

M 10 20 30 40 50 60 70 80 90 100 110 120 130 140 1

DUT

NATA

Accredited for compliance with ISO/IEC 17025. The results of the test, calibrations and/or measurement included in this document are traceable to Australian/national standards. NATA is a signatory to the ILAC Mutual Recognition Arrangement for the mutual recognition of the equivalence of testing, calibration and inspection reports.