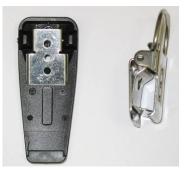

#### **APPENDIX A1 Test Sample Photographs**

SPK-MIC

M 10 20 30 40 50 60 70 80 90 100 110 120 130 140 1

DUT

NATA

Accredited for compliance with ISO/IEC 17025. The results of the test, calibrations and/or measurement included in this document are traceable to Australian/national standards. NATA is a signatory to the ILAC Mutual Recognition Arrangement for the mutual recognition of the equivalence of testing, calibration and inspection reports.