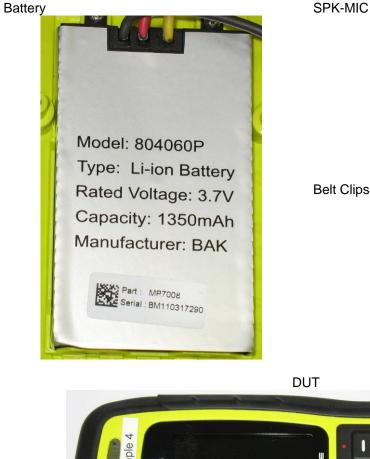

#### **APPENDIX A1 Test Sample Photographs**

SPK-MIC

M 10 20 30 40 50 60 70 80 90 100 110 120 130 140 1

DUT

NATA

Accredited for compliance with ISO/IEC 17025. The results of the test, calibrations and/or measurement included in this document are traceable to Australian/national standards. NATA is a signatory to the ILAC Mutual Recognition Arrangement for the mutual recognition of the equivalence of testing, calibration and inspection reports.