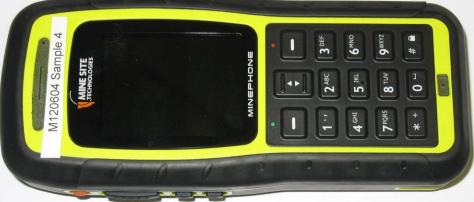

#### **APPENDIX A1 Test Sample Photographs**

SPK-MIC

M 10 20 30 40 50 60 70 80 90 100 110 120 130 140 1

DUT

NATA

Accredited for compliance with ISO/IEC 17025. The results of the test, calibrations and/or measurement included in this document are traceable to Australian/national standards. NATA is a signatory to the ILAC Mutual Recognition Arrangement for the mutual recognition of the equivalence of testing, calibration and inspection reports.