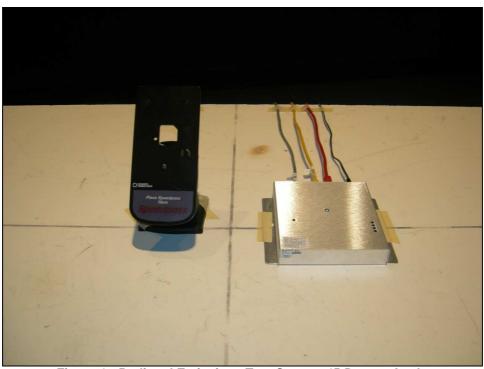

**Test Setup Photos** 

Figure 1: Radiated Emissions Test Setup – 45 Degree Angle

Figure 2: Radiated Emissions Test Setup – 45 Degree Angle

Figure 3: Radiated Emissions Test Setup – Flat Orientation

Figure 4: Radiated Emissions Test Setup – Flat Orientation