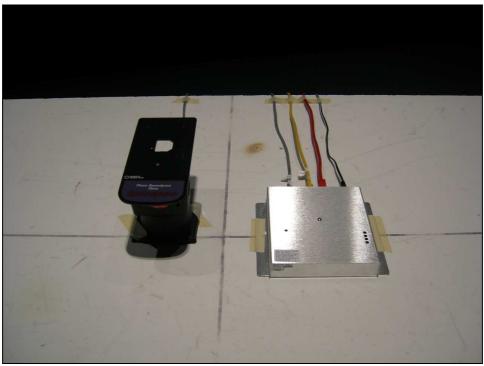

**Test Setup Photos** 

Figure 1: Radiated Emissions Test Setup – 45 Degree Angle

Figure 2: Radiated Emissions Test Setup – 45 Degree Angle

Figure 3: Radiated Emissions Test Setup – Flat Orientation

Figure 4: Radiated Emissions Test Setup – Flat Orientation