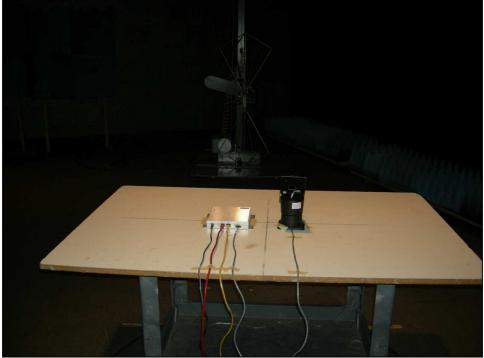

**Test Setup Photos** 

Figure 1: Radiated Emissions Test Setup – 45 Degree Angle

Figure 2: Radiated Emissions Test Setup – 45 Degree Angle

Figure 3: Radiated Emissions Test Setup – Flat Orientation

Figure 4: Radiated Emissions Test Setup – Flat Orientation