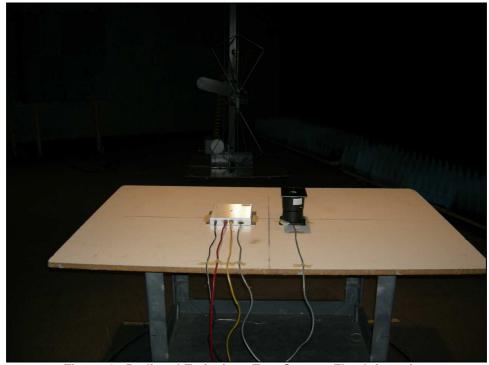

**Test Setup Photos** 

Figure 1: Radiated Emissions Test Setup – 45 Degree Angle

Figure 2: Radiated Emissions Test Setup – 45 Degree Angle

Figure 3: Radiated Emissions Test Setup – Flat Orientation

Figure 4: Radiated Emissions Test Setup – Flat Orientation