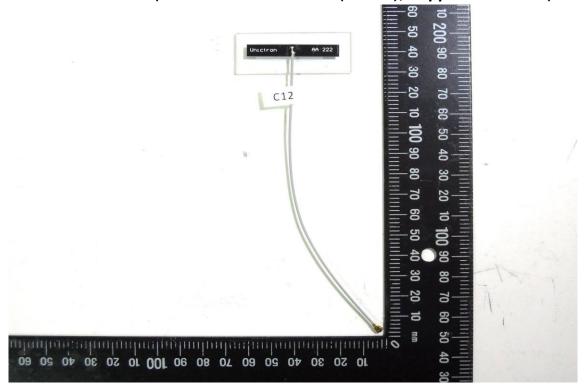

## WLAN Antenna (Part No.: H2B1PC1A1C (AA258), Supplier: Unictron)

Unless otherwise stated the results shown in this test report refer only to the sample(s) tested and such sample(s) are retained for 90 days only.
除非另有說明,此報告結果僅對測試之樣品負責,同時此樣品僅保留90天。本報告未經本公司書面許可,不可部份複製。
This document is issued by the Company subject to its General Conditions of Service printed overleaf, available on request or accessible at <a href="www.sgs.com/terms">www.sgs.com/terms</a> and conditions.htm and, for electronic format documents, subject to Terms and Conditions for Electronic Documents at <a href="www.sgs.com/terms">www.sgs.com/terms</a> e-document.htm. Attention is drawn to the limitation of liability, indemnification and jurisdiction issues defined therein. Any holder of this document is advised that information contained hereon reflects the Company's findings at the time of its intervention only and within the limits of Client's instructions, if any. The Company's sole responsibility is to its Client and this document does not exonerate parties to a transaction from exercising all their rights and obligations under the transaction documents. This document cannot be reproduced except in full, without prior written approval of the Company. Any unauthorized alteration, forgery or falsification of the content or appearance of this document is unlawful and offenders may be prosecuted to the fullest extent of the law.