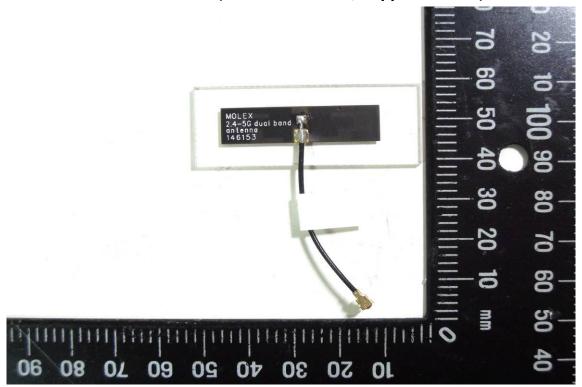

## WLAN Antenna (Partl No.: 146153, Supplier: Molex)

WLAN Antenna (Part No.: H2B1PD1A1C (AA222), Supplier: Unictron)

Unless otherwise stated the results shown in this test report refer only to the sample(s) tested and such sample(s) are retained for 90 days only.