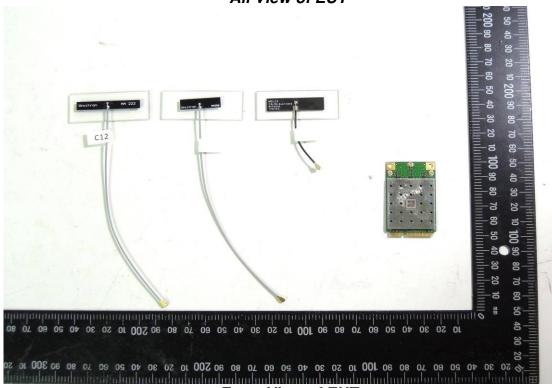

## Front View of EUT

Unless otherwise stated the results shown in this test report refer only to the sample(s) tested and such sample(s) are retained for 90 days only.

Unless otherwise stated the results shown in this test report refer only to the sample(s) tested and such sample(s) are retained for 90 days only. 