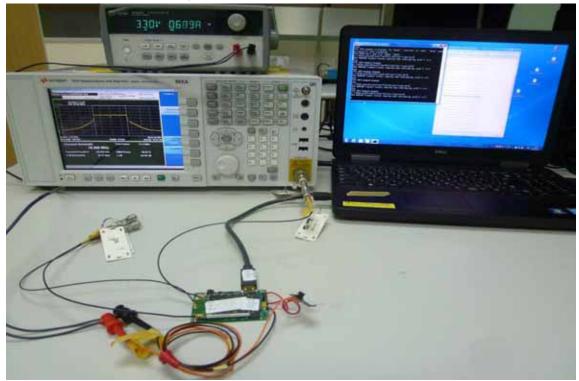

## **Conducted Setup Photo (Measurement at Antenna Port)**

t (886-2) 2299-3279

Unless otherwise stated the results shown in this test report refer only to the sample(s) tested and such sample(s) are retained for 90 days only.