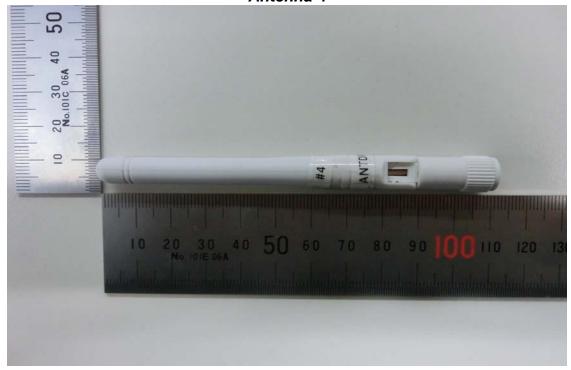

#### Antenna-4

Unless otherwise stated the results shown in this test report refer only to the sample(s) tested and such sample(s) are retained for 90 days only.

Unless otherwise stated the results shown in this test report refer only to the sample(s) tested and such sample(s) are retained for 90 days only. 