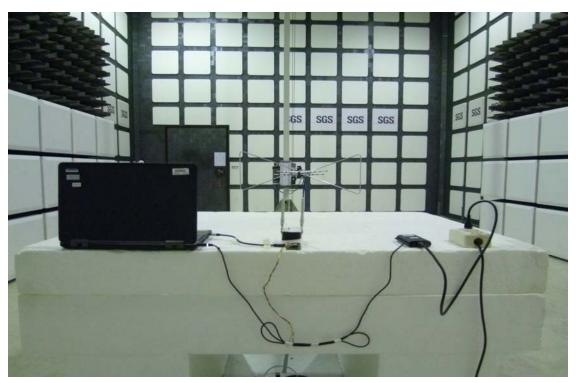

## Radiated Emission Set up Photos (Below 30MHz) (ROD Antenna)

Radiated Emission Set up Photos (Below 1GHz)

Unless otherwise stated the results shown in this test report refer only to the sample(s) tested and such sample(s) are retained for 90 days only.