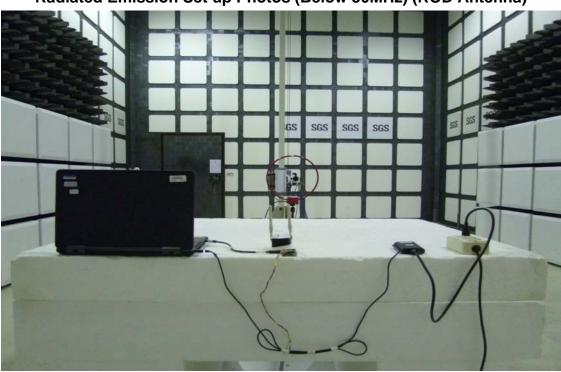

## Radiated Emission Set up Photos (Below 30MHz) (ROD Antenna)

Radiated Emission Set up Photos (Below 1GHz)

Unless otherwise stated the results shown in this test report refer only to the sample(s) tested and such sample(s) are retained for 90 days only.