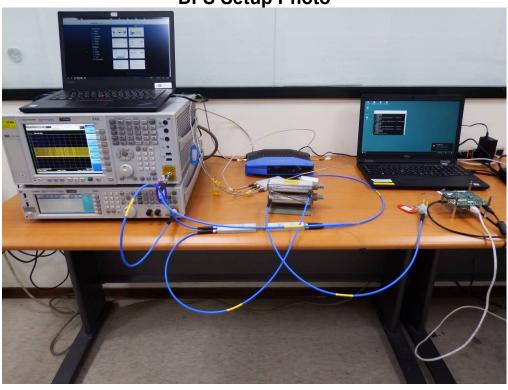

## PHOTOGRAPHS OF SET UP

**DFS Setup Photo** 

Unless otherwise stated the results shown in this test report refer only to the sample(s) tested and such sample(s) are retained for 90 days only.

除非另有說明·此報告結果僅對測試之樣品負責·同時此樣品僅保留90天。本報告未經本公司書面許可·不可部份複製。