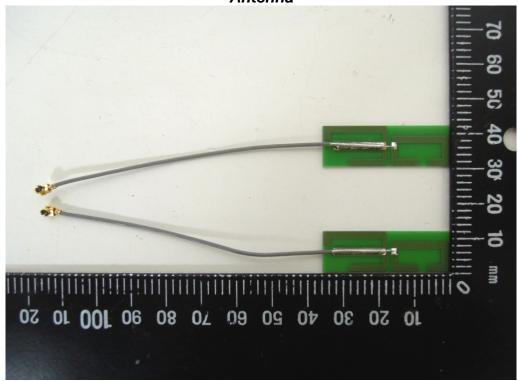

## Antenna

Unless otherwise stated the results shown in this test report refer only to the sample(s) tested and such sample(s) are retained for 90 days only.

Unless otherwise stated the results shown in this test report refer only to the sample(s) tested and such sample(s) are retained for 90 days only. 