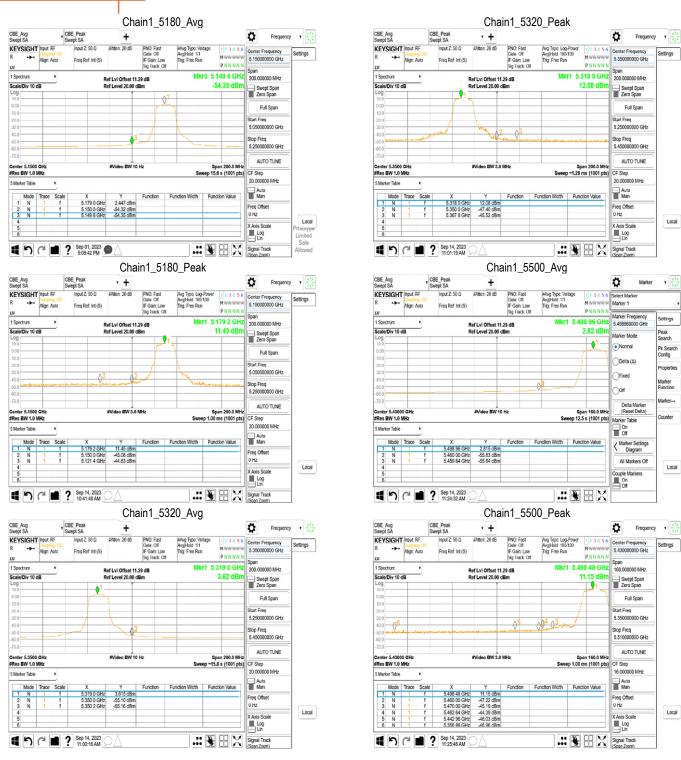

## SGS

## 802.11a 20MHz

Unless otherwise stated the results shown in this test report refer only to the sample(s) tested and such sample(s) are retained for 90 days only.

除非另有說明,此報告結果僅對測試之樣品負責,同時此樣品僅保留90天。本報告未經本公司書面許可,不可部份複製。
This document is issued by the Company subject to its General Conditions of Service printed overleaf, available on request or accessible at <a href="http://www.sgs.com.tw/Terms-and-Conditions">http://www.sgs.com.tw/Terms-and-Conditions</a> and for electronic format documents, subject to Terms and Conditions for Electronic Documents at <a href="http://www.sgs.com.tw/Terms-and-Conditions">http://www.sgs.com.tw/Terms-and-Conditions</a>. Attention is drawn to the limitation of liability, indemnification and jurisdiction issues defined therein. Any holder of this document is advised that information contained hereon reflects the Company's findings at the time of its intervention only and within the limits of Client's instructions, if any. The Company's sole responsibility is to its Client and this document does not exonerate parties to a transaction from exercising all their rights and obligations under the transaction documents. This document cannot be reproduced except in full, without prior written approval of the Company. Any unauthorized alteration, forgery or falsification of the content or appearance of this document is unlawful and offenders may be prosecuted to the fullest extent of the law