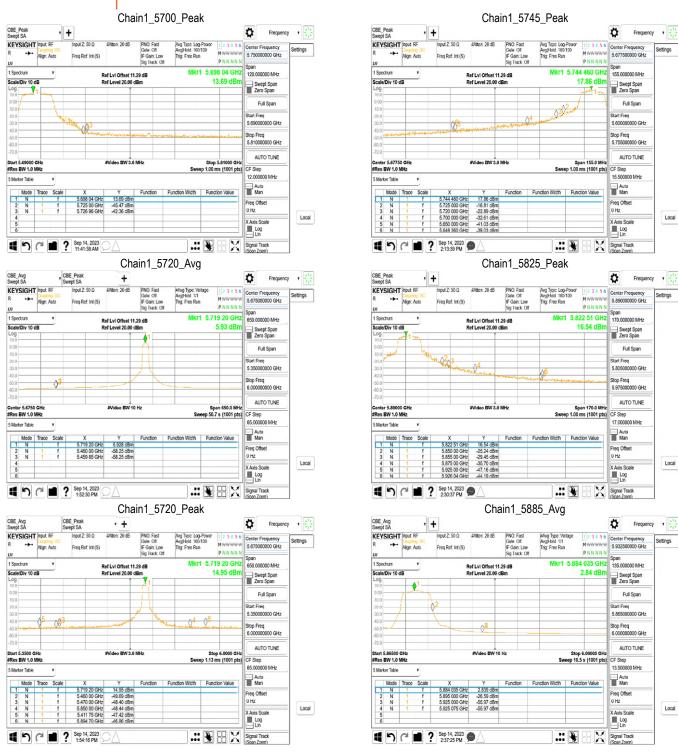

## SGS

## 802.11a 20MHz

Unless otherwise stated the results shown in this test report refer only to the sample(s) tested and such sample(s) are retained for 90 days only.

除非另有說明,此報告結果僅對測試之樣品負責,同時此樣品僅保留90天。本報告未經本公司書面許可,不可部份複製。
This document is issued by the Company subject to its General Conditions of Service printed overleaf, available on request or accessible at <a href="http://www.sgs.com.tw/Terms-and-Conditions">http://www.sgs.com.tw/Terms-and-Conditions</a> and for electronic format documents, subject to Terms and Conditions for Electronic Documents at <a href="http://www.sgs.com.tw/Terms-and-Conditions">http://www.sgs.com.tw/Terms-and-Conditions</a>. Attention is drawn to the limitation of liability, indemnification and jurisdiction issues defined therein. Any holder of this document is advised that information contained hereon reflects the Company's findings at the time of its intervention only and within the limits of Client's instructions, if any. The Company's sole responsibility is to its Client and this document does not exonerate parties to a transaction from exercising all their rights and obligations under the transaction documents. This document cannot be reproduced except in full, without prior written approval of the Company. Any unauthorized alteration, forgery or falsification of the content or appearance of this document is unlawful and offenders may be prosecuted to the fullest extent of the law