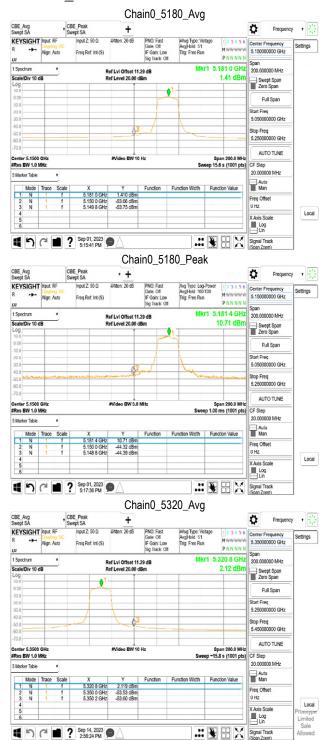

## SGS

## 802.11n\_20MHz

Unless otherwise stated the results shown in this test report refer only to the sample(s) tested and such sample(s) are retained for 90 days only. 除非只有的用,他都是好用属對個對分類具有害,同時他與只屬是例的子。未都些主權大利司事而雖可,不可與以資制。