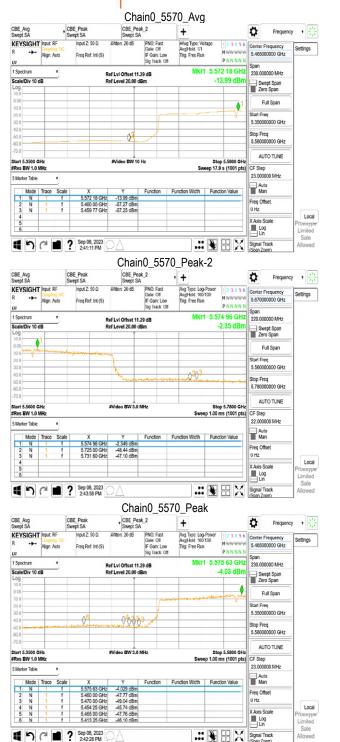

802.11ax\_160MHz

Chain0 5250 996 67 Peak CBE\_Avg CBE\_Avg\_2 Swent SA CBE\_Peak Swept SA ٥ KEYSIGHT Input F ettings Freq Ref: Int (S) Mkr1 5,180 96 GHz Ref Lvi Offset 11.29 dB Ref Level 20.00 dBm Scale/Div 10 dB Swept Span Zero Span Full Span Start Freq 4.500000000 GHz Stop Freq AUTO TUNE #Res BW 1.0 MH: Sweep 1.27 ms (1001 pts) CF Step Auto Man Freq Offse 0 Hz Local Log ■ 9 C ■ ? Sep 19, 2023 7:20:52 PM Signal Track