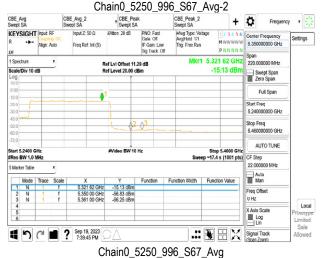

ligations under the transaction documents. This document cannot be reproduced except in full, without prior written approval of the Company. Any unauthorized alteration, forgery or falsification of the content or appearance of this document is unlawful and offenders may be prosecuted to the fullest extent of the law.



802.11ax\_160MHz







Chain0 5250 996 67 Peak CBE\_Avg CBE\_Avg\_2 Swent SA CBE\_Peak Swept SA ٥ KEYSIGHT Input F ettings Freq Ref: Int (S) Mkr1 5,180 96 GHz Ref Lvi Offset 11.29 dB Ref Level 20.00 dBm Scale/Div 10 dB Swept Span Zero Span Full Span Start Freq 4.500000000 GHz Stop Freq AUTO TUNE #Res BW 1.0 MH: Sweep 1.27 ms (1001 pts) CF Step Auto Man Freq Offse 0 Hz Local Log ■ 9 C ■ ? Sep 19, 2023 7:20:52 PM Signal Track

Report No.: TERF2304001050ER

Page: 255 of 263





Unless otherwise stated the results shown in this test report refer only to the sample(s) tested and such sample(s) are retained for 90 days only.

除非另有說明,此報告結果僅對測試之樣品負責,同時此樣品僅保留90天。本報告未經本公司書面許可,不可部份複製。
This document is issued by the Company subject to its General Conditions of Service printed overleaf, available on request or accessible at <a href="http://www.sgs.com.tw/Terms-and-Conditions">http://www.sgs.com.tw/Terms-and-Conditions</a> and for electronic format documents, subject to Terms and Conditions for Electronic Documents at <a href="http://www.sgs.com.tw/Terms-and-Conditions">http://www.sgs.com.tw/Terms-and-Conditions</a>. Attention is drawn to the limitation of liability, indemnification and jurisdiction issues defined therein. Any holder of this document is advised that inf