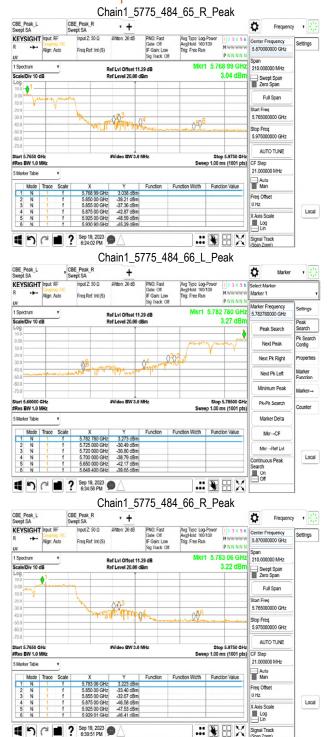

802.11ax\_160MHz

Chain0 5250 996 67 Peak CBE\_Avg CBE\_Avg\_2 Swent SA CBE\_Peak Swept SA ٥ KEYSIGHT Input F ettings Freq Ref: Int (S) Mkr1 5,180 96 GHz Ref Lvi Offset 11.29 dB Ref Level 20.00 dBm Scale/Div 10 dB Swept Span Zero Span Full Span Start Freq 4.500000000 GHz Stop Freq AUTO TUNE #Res BW 1.0 MH: Sweep 1.27 ms (1001 pts) CF Step Auto Man Freq Offse 0 Hz Local Log ■ 9 C ■ ? Sep 19, 2023 7:20:52 PM Signal Track