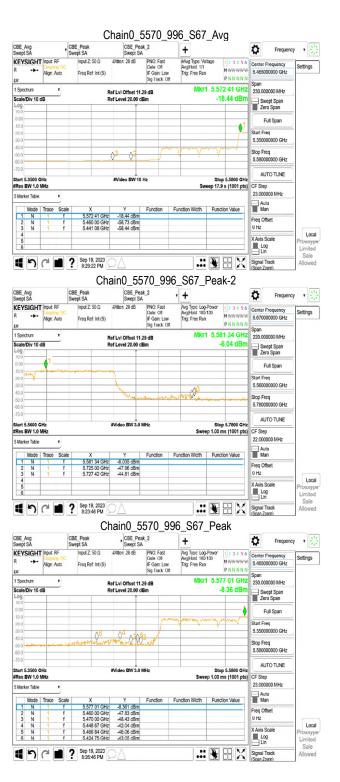

802.11ax\_160MHz

Chain0 5250 996 67 Peak CBE\_Avg CBE\_Avg\_2 Swent SA CBE\_Peak Swept SA ٥ KEYSIGHT Input F ettings Freq Ref: Int (S) Mkr1 5,180 96 GHz Ref Lvi Offset 11.29 dB Ref Level 20.00 dBm Scale/Div 10 dB Swept Span Zero Span Full Span Start Freq 4.500000000 GHz Stop Freq AUTO TUNE #Res BW 1.0 MH: Sweep 1.27 ms (1001 pts) CF Step Auto Man Freq Offse 0 Hz Local Log ■ 9 C ■ ? Sep 19, 2023 7:20:52 PM Signal Track