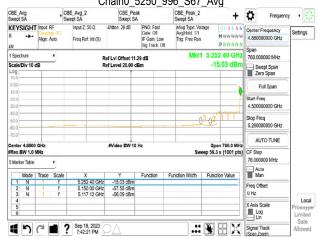

802.11ax\_160MHz

Chain0 5250 996 67 Peak CBE\_Avg CBE\_Avg\_2 Swent SA CBE\_Peak Swept SA ٥ KEYSIGHT Input F ettings Freq Ref: Int (S) Mkr1 5,180 96 GHz Ref Lvi Offset 11.29 dB Ref Level 20.00 dBm Scale/Div 10 dB Swept Span Zero Span Full Span Start Freq 4.500000000 GHz Stop Freq AUTO TUNE #Res BW 1.0 MH: Sweep 1.27 ms (1001 pts) CF Step Auto Man Freq Offse 0 Hz Local Log ■ 9 C ■ ? Sep 19, 2023 7:20:52 PM Signal Track