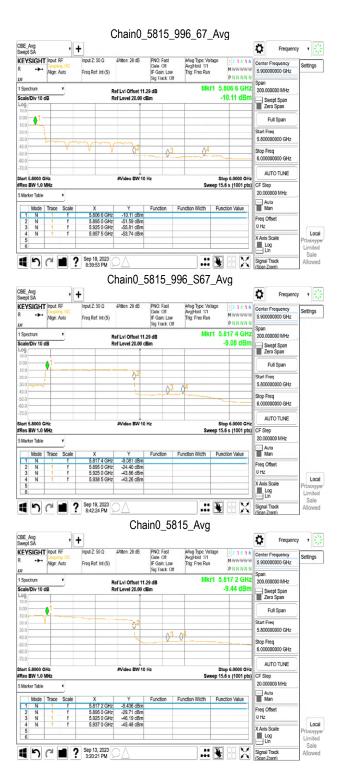

802.11ax\_160MHz

Chain0 5250 996 67 Peak CBE\_Avg CBE\_Avg\_2 Swent SA CBE\_Peak Swept SA ٥ KEYSIGHT Input F ettings Freq Ref: Int (S) Mkr1 5,180 96 GHz Ref Lvi Offset 11.29 dB Ref Level 20.00 dBm Scale/Div 10 dB Swept Span Zero Span Full Span Start Freq 4.500000000 GHz Stop Freq AUTO TUNE #Res BW 1.0 MH: Sweep 1.27 ms (1001 pts) CF Step Auto Man Freq Offse 0 Hz Local Log ■ 9 C ■ ? Sep 19, 2023 7:20:52 PM Signal Track