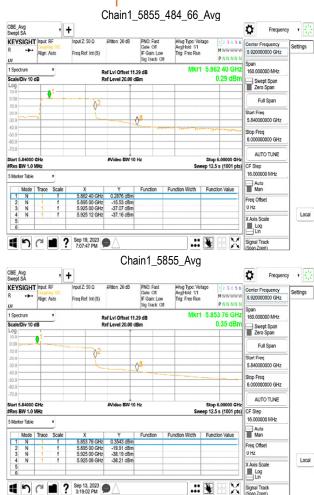

802.11ax\_160MHz

Chain0 5250 996 67 Peak CBE\_Avg CBE\_Avg\_2 Swent SA CBE\_Peak Swept SA ٥ KEYSIGHT Input F ettings Freq Ref: Int (S) Mkr1 5,180 96 GHz Ref Lvi Offset 11.29 dB Ref Level 20.00 dBm Scale/Div 10 dB Swept Span Zero Span Full Span Start Freq 4.500000000 GHz Stop Freq AUTO TUNE #Res BW 1.0 MH: Sweep 1.27 ms (1001 pts) CF Step Auto Man Freq Offse 0 Hz Local Log ■ 9 C ■ ? Sep 19, 2023 7:20:52 PM Signal Track