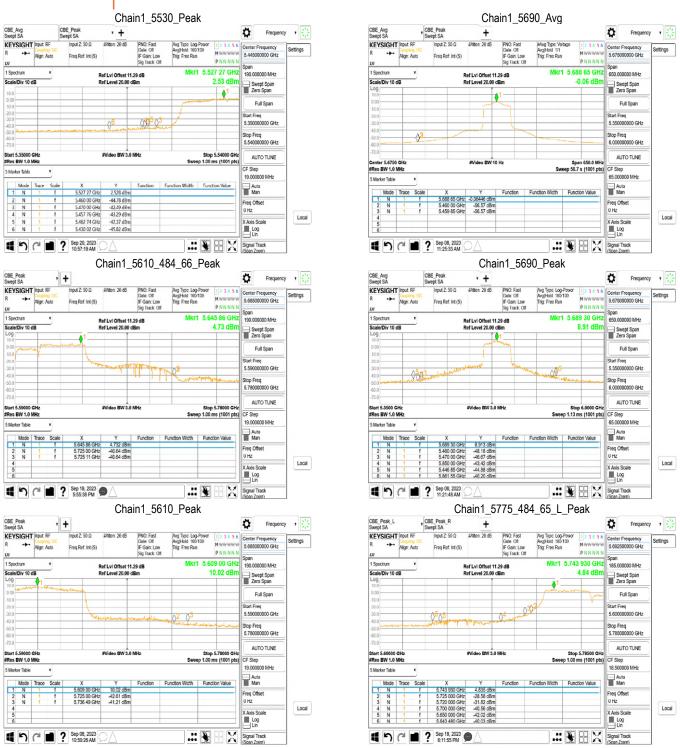

802.11ax\_160MHz

Chain0 5250 996 67 Peak CBE\_Avg CBE\_Avg\_2 Swent SA CBE\_Peak Swept SA ٥ KEYSIGHT Input F ettings Freq Ref: Int (S) Mkr1 5,180 96 GHz Ref Lvi Offset 11.29 dB Ref Level 20.00 dBm Scale/Div 10 dB Swept Span Zero Span Full Span Start Freq 4.500000000 GHz Stop Freq AUTO TUNE #Res BW 1.0 MH: Sweep 1.27 ms (1001 pts) CF Step Auto Man Freq Offse 0 Hz Local Log ■ 9 C ■ ? Sep 19, 2023 7:20:52 PM Signal Track