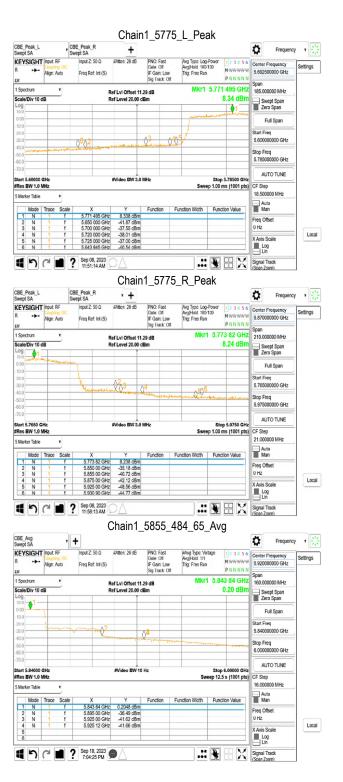

802.11ax\_160MHz

Chain0 5250 996 67 Peak CBE\_Avg CBE\_Avg\_2 Swent SA CBE\_Peak Swept SA ٥ KEYSIGHT Input F ettings Freq Ref: Int (S) Mkr1 5,180 96 GHz Ref Lvi Offset 11.29 dB Ref Level 20.00 dBm Scale/Div 10 dB Swept Span Zero Span Full Span Start Freq 4.500000000 GHz Stop Freq AUTO TUNE #Res BW 1.0 MH: Sweep 1.27 ms (1001 pts) CF Step Auto Man Freq Offse 0 Hz Local Log ■ 9 C ■ ? Sep 19, 2023 7:20:52 PM Signal Track