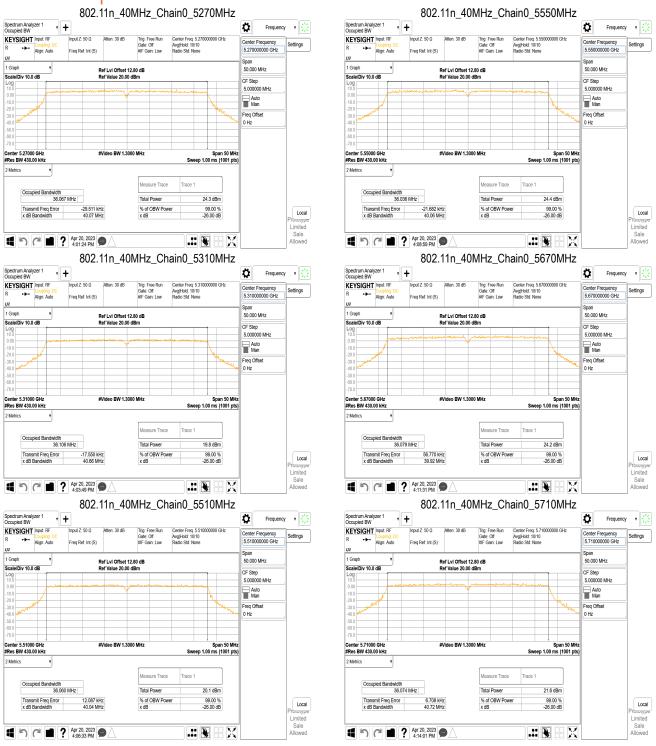

Page: 41 of 405



Unless otherwise stated the results shown in this test report refer only to the sample(s) tested and such sample(s) are retained for 90 days only. 除非兄有的证明,所谓生结里痛對测导之緣具有害,同時所撰具備保留的子。木都生主领太八司事而鲜可,不可驾份海刺。

除非另有說明,此報告結果僅對測試之樣品負責,同時此樣品僅保留的天。本報告未經本公司書面許可,不可部份複製。
This document is issued by the Company subject to its General Conditions of Service printed overleaf, available on request or accessible at <a href="http://www.sgs.com.tw/Terms-and-Conditions">http://www.sgs.com.tw/Terms-and-Conditions</a> and for electronic format documents, subject to Terms and Conditions for Electronic Documents at <a href="http://www.sgs.com.tw/Terms-and-Conditions">http://www.sgs.com.tw/Terms-and-Conditions</a>. Attention is drawn to the limitation of liability, indemnification and jurisdiction issues defined ther