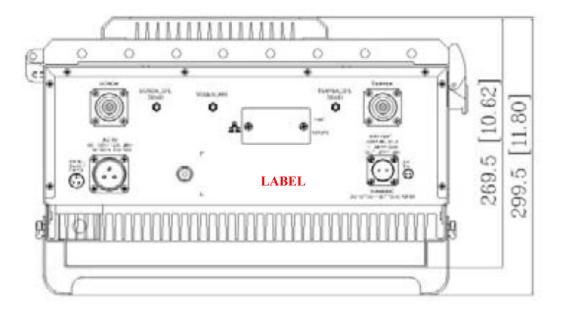

## 1.2 Label Location Photos

The label shown shall be permanently affixed at a conspicuous location on the device and be readily visible to the user at the time purchase. (Labeling requirements per 2.925)

**Figure 1.2 LABEL LOCATION** 