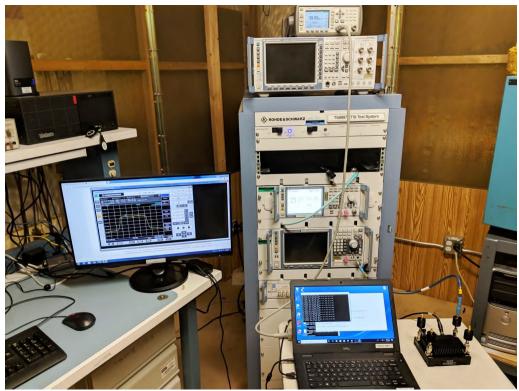

## **Certification Exhibit**

FCC ID: N2S-SC44E-235470

FCC Rule Part: 15.247

Project Number: 72150545

Manufacturer: Silvus Technologies, Inc. Model: SC4480E-235470-SBST

**Test Setup Photos** 

Figure 1: Equipment Under Test – Radiated Emissions – Antenna Port Conducted Measurements