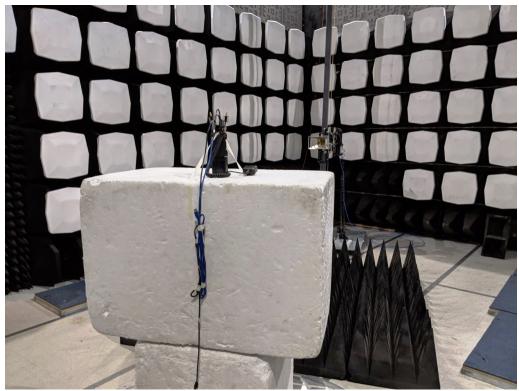

## **Certification Exhibit**

FCC ID: N2S-SC42E-235470

FCC Rule Part: 15.247

Project Number: 72150545

Manufacturer: Silvus Technologies, Inc. Model: SC4240E-235470-BB

**Test Setup Photos** 

Figure 1: Equipment Under Test – Radiated Emissions – Antenna Port Conducted Measurements