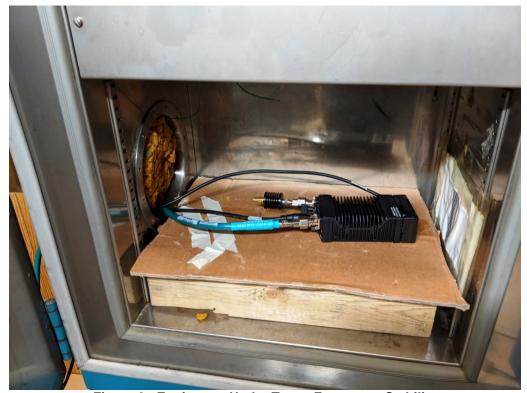

Figure 6: Equipment Under Test – Frequency Stability

Figure 6: Equipment Under Test – Frequency Stability