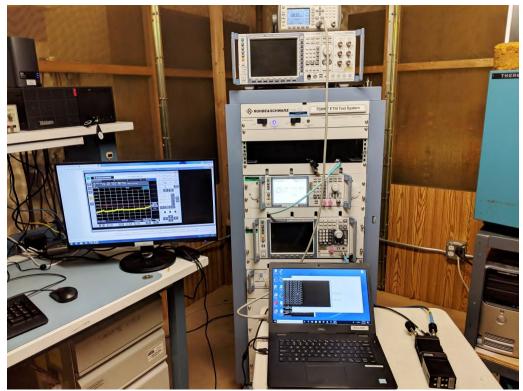

## **Certification Exhibit**

FCC ID: N2S-SC42E-235470

FCC Rule Part: 15.247

Project Number: 72150545

Manufacturer: Silvus Technologies, Inc. Model: SC4240E-235470-BB

**Test Setup Photos** 

Figure 1: Equipment Under Test – Radiated Emissions – Antenna Port Conducted Measurements