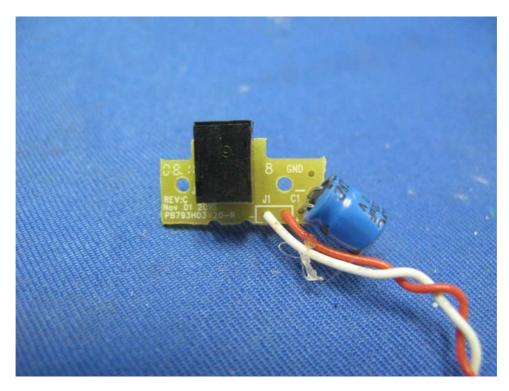

# Internal photos – Model: Y7443P and Y7444P

Parent Unit AC Jack Rear side

Parent Unit Oscillator PCB comp side