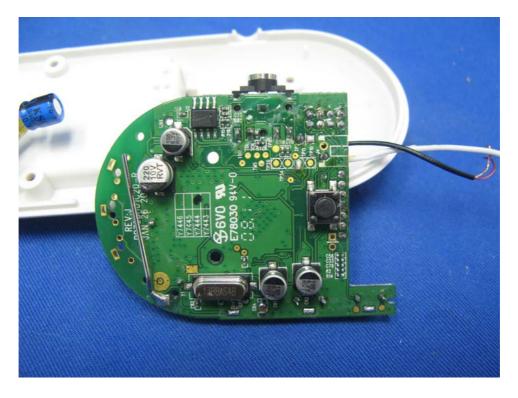

# Internal photos – Model: Y7443P and Y7444P

Parent Unit Main PCB solder side

Parent Unit Another Main PCB comp side