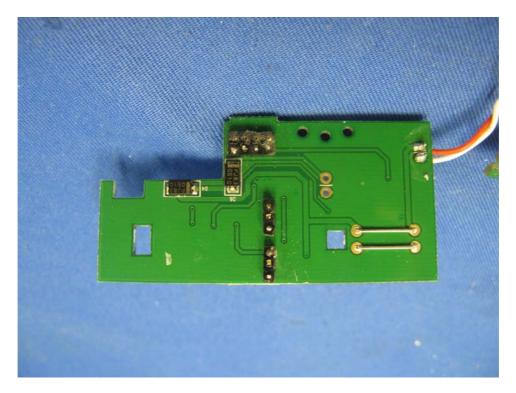

# Internal photos – Model: Y7443P and Y7444P

Parent Unit assembly

Parent Unit Main PCB comp side

# Internal photos – Model: Y7443P and Y7444P

Parent Unit Main PCB solder side

Parent Unit Another Main PCB comp side