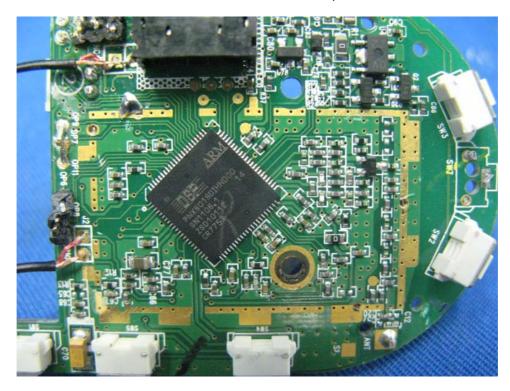

# Internal photos – Model: Y7443P and Y7444P

Parent Unit assembly

Parent Unit Main PCB comp side