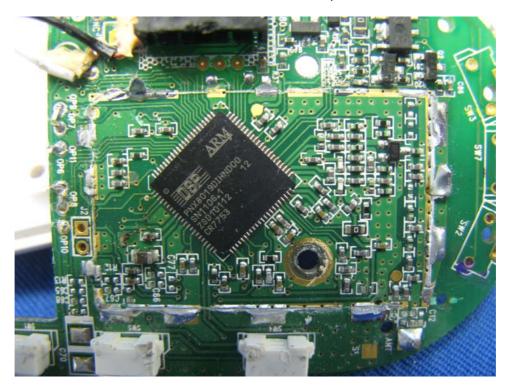

# Internal photos – Model: Y7443P and Y7444P

Parent Unit Main PCB solder side

Parent Unit Another Main PCB comp side