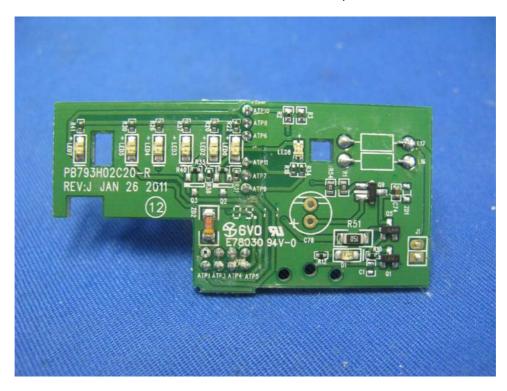

# Internal photos – Model: Y7443P and Y7444P

Parent Unit Another Main PCB solder side

Parent Unit AC Jack Front side

# Internal photos – Model: Y7443P and Y7444P

Parent Unit AC Jack Rear side

Parent Unit Oscillator PCB comp side