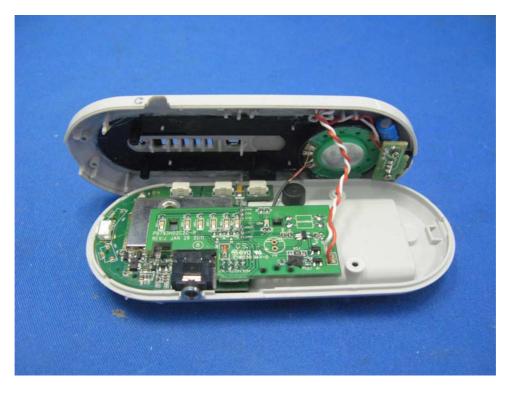

# Internal photos - Model: Y7446P

Parent Unit assembly

Parent Unit Main PCB comp side