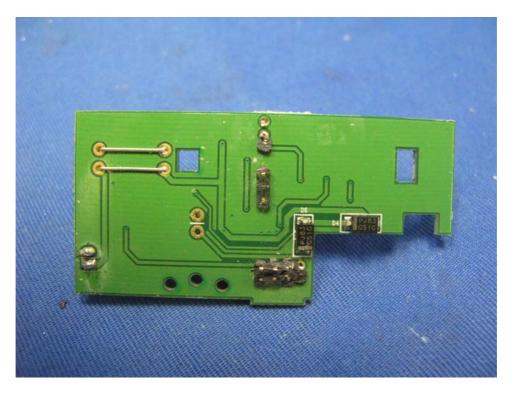

# Internal photos – Model: Y7443P and Y7444P

Parent Unit Main PCB solder side

Parent Unit Another Main PCB comp side

# Internal photos – Model: Y7443P and Y7444P

Parent Unit Another Main PCB solder side

Parent Unit AC Jack Front side