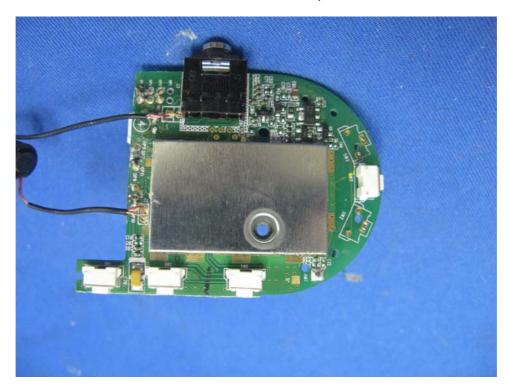

# Internal photos - Model: Y7446P

Parent Unit assembly

Parent Unit Main PCB comp side

### Internal photos - Model: Y7446P

Parent Unit Main PCB solder side

Parent Unit Another Main PCB comp side