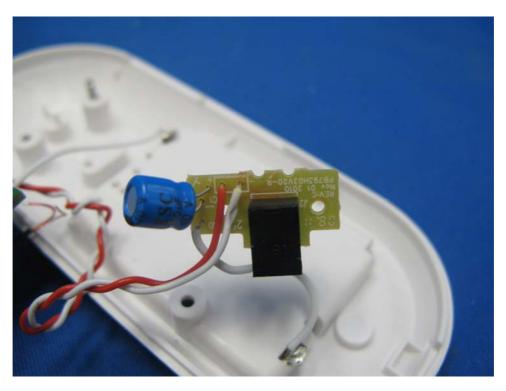

# Internal photos – Model: Y7443P and Y7444P

Parent Unit assembly

Parent Unit Main PCB comp side