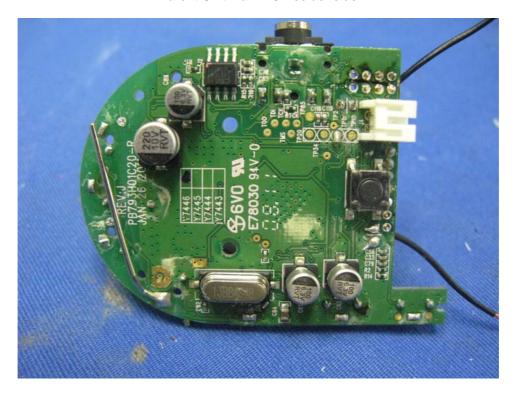

### Internal photos - Model: Y7446P

Parent Unit Main PCB solder side

Parent Unit Another Main PCB comp side