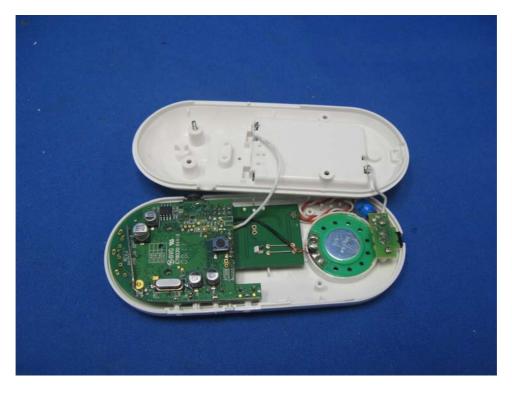

# Internal photos – Model: Y7443P and Y7444P

Parent Unit assembly

Parent Unit Main PCB comp side