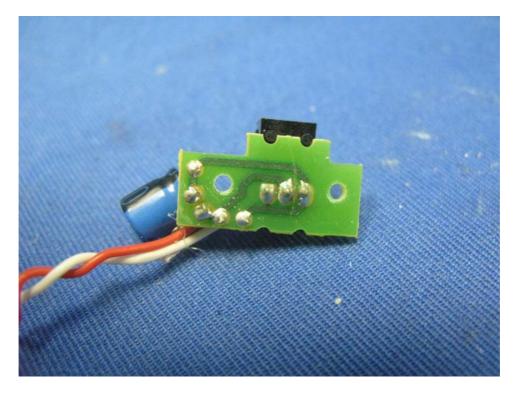

# Internal photos – Model: Y7443P and Y7444P

Parent Unit AC Jack Rear side

Parent Unit Oscillator PCB comp side