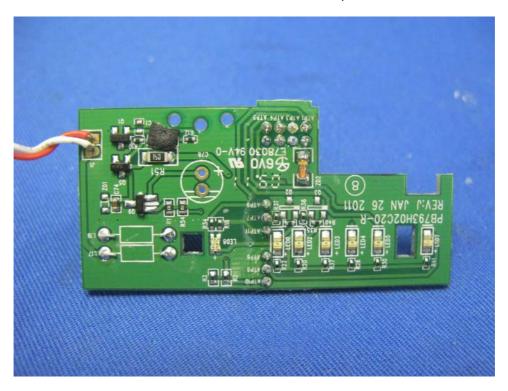

# Internal photos – Model: Y7446P

Parent Unit Another Main PCB solder side

Parent Unit AC Jack Front side