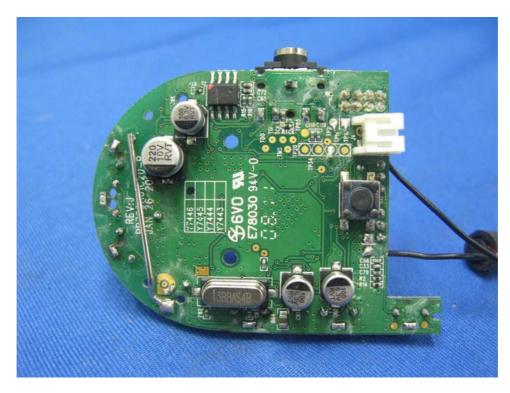

# Internal photos – Model: Y7443P and Y7444P

Parent Unit Main PCB solder side

Parent Unit Another Main PCB comp side