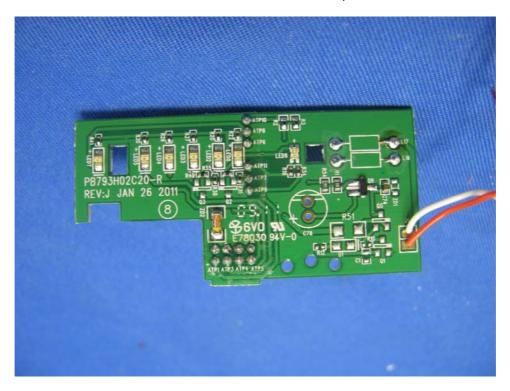

# Internal photos – Model: Y7443P and Y7444P

Parent Unit Main PCB solder side

Parent Unit Another Main PCB comp side