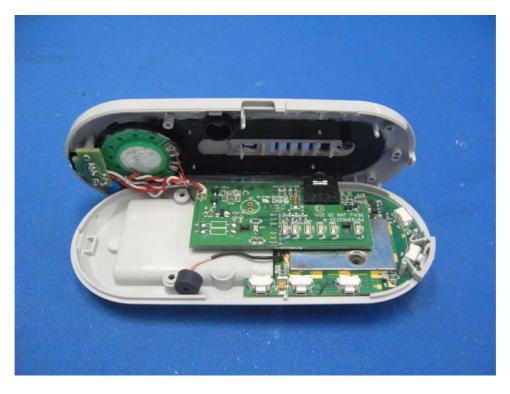

# Internal photos – Model: Y7443P and Y7444P

Parent Unit assembly

Parent Unit Main PCB comp side