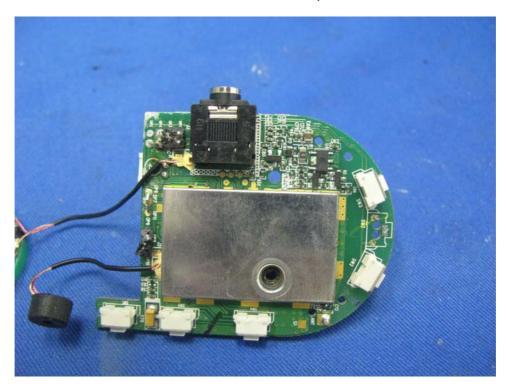

# Internal photos – Model: Y7443P and Y7444P

Parent Unit assembly

Parent Unit Main PCB comp side