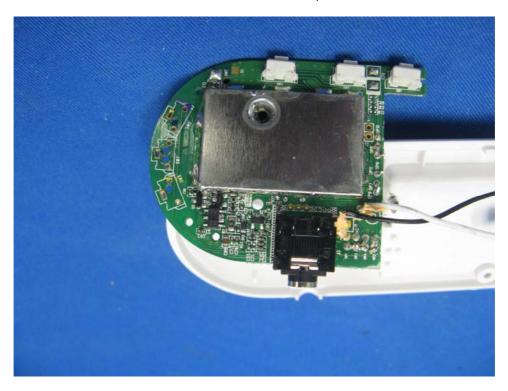

# Internal photos – Model: Y7443P and Y7444P

Parent Unit assembly

Parent Unit Main PCB comp side