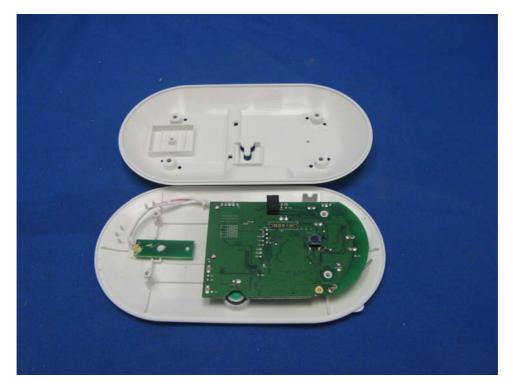

## Internal photos – Model: Y7443C and Y7444C

Baby Unit assembly

Baby Unit Main PCB comp side