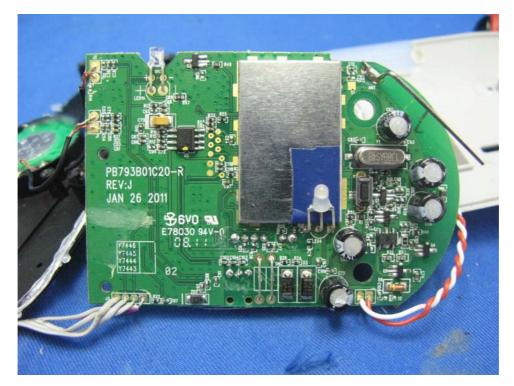

## Internal photos – Model: Y7443C and Y7444C

Baby Unit assembly

Baby Unit Main PCB comp side