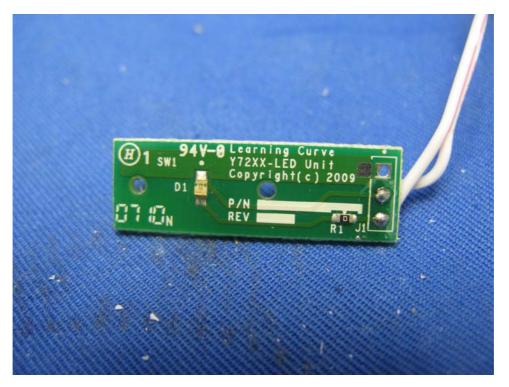

## Internal photos – Model: Y7443C and Y7444C

Baby Unit assembly



Baby Unit Main PCB comp side



#### Internal photos – Model: Y7443C and Y7444C

Baby Unit Main PCB solder side



#### Baby Unit LED front side



### Internal photos – Model: Y7443C and Y7444C

Baby Unit LED rear side



Baby Unit Oscillator PCB comp side



## Internal photos – Model: Y7445C and Y7446C

Baby Unit assembly (View 1)



Baby Unit assembly (View 2)



### Internal photos – Model: Y7445C and Y7446C

Baby Unit Main PCB comp side



#### Baby Unit Main PCB solder side



### Internal photos – Model: Y7445C and Y7446C

Baby Unit LED front side



#### Baby Unit LED rear side



## Internal photos – Model: Y7445C and Y7446C

Baby Unit Oscillator PCB comp side