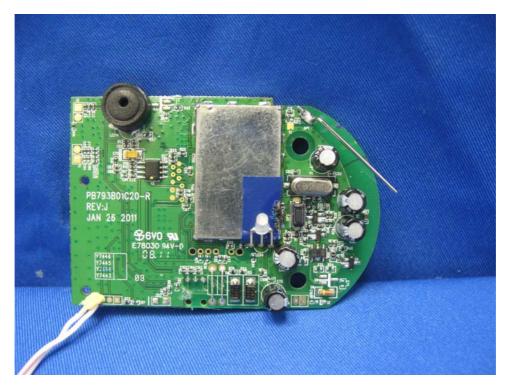

## Internal photos – Model: Y7443C and Y7444C

Baby Unit assembly

Baby Unit Main PCB comp side