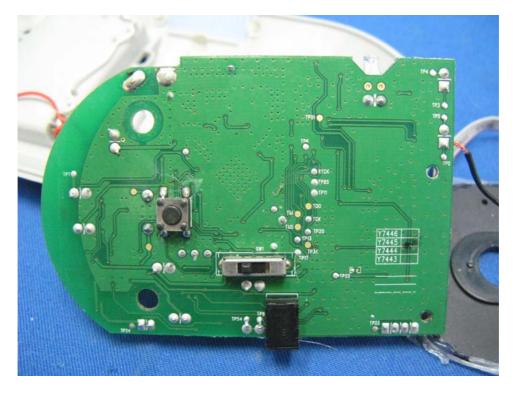

## Internal photos – Model: Y7443C and Y7444C

Baby Unit assembly



Baby Unit Main PCB comp side



#### Internal photos – Model: Y7443C and Y7444C

Baby Unit Main PCB solder side



#### Baby Unit LED front side



### Internal photos – Model: Y7443C and Y7444C

Baby Unit LED rear side



Baby Unit Oscillator PCB comp side



## Internal photos – Model: Y7445C and Y7446C

Baby Unit assembly (View 1)



Baby Unit assembly (View 2)



### Internal photos – Model: Y7445C and Y7446C

Baby Unit Main PCB comp side



#### Baby Unit Main PCB solder side



### Internal photos – Model: Y7445C and Y7446C

Baby Unit LED front side



#### Baby Unit LED rear side



## Internal photos – Model: Y7445C and Y7446C

Baby Unit Oscillator PCB comp side