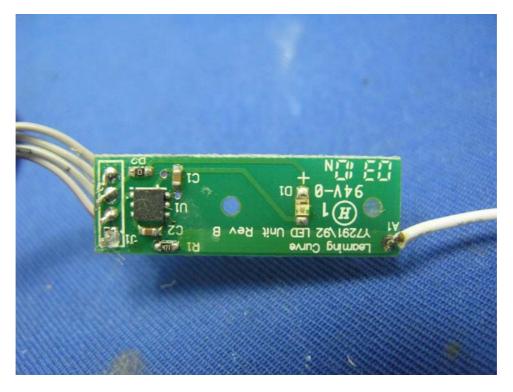

## Internal photos – Model: Y7443C and Y7444C

Baby Unit assembly



Baby Unit Main PCB comp side



#### Internal photos – Model: Y7443C and Y7444C

Baby Unit Main PCB solder side



#### Baby Unit LED front side



### Internal photos – Model: Y7443C and Y7444C

Baby Unit LED rear side



Baby Unit Oscillator PCB comp side



## Internal photos – Model: Y7445C and Y7446C

Baby Unit assembly (View 1)



Baby Unit assembly (View 2)



### Internal photos – Model: Y7445C and Y7446C

Baby Unit Main PCB comp side



#### Baby Unit Main PCB solder side



### Internal photos – Model: Y7445C and Y7446C

Baby Unit LED front side



#### Baby Unit LED rear side



## Internal photos – Model: Y7445C and Y7446C

Baby Unit Oscillator PCB comp side