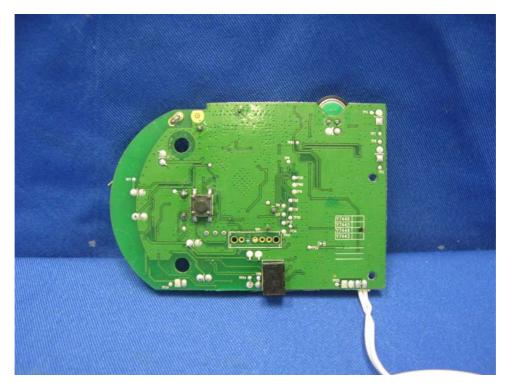

## Internal photos – Model: Y7443C and Y7444C

Baby Unit assembly



Baby Unit Main PCB comp side



#### Internal photos – Model: Y7443C and Y7444C

Baby Unit Main PCB solder side



#### Baby Unit LED front side



### Internal photos – Model: Y7443C and Y7444C

Baby Unit LED rear side



Baby Unit Oscillator PCB comp side



## Internal photos – Model: Y7445C and Y7446C

Baby Unit assembly (View 1)



Baby Unit assembly (View 2)



### Internal photos – Model: Y7445C and Y7446C

Baby Unit Main PCB comp side



#### Baby Unit Main PCB solder side



### Internal photos – Model: Y7445C and Y7446C

Baby Unit LED front side



#### Baby Unit LED rear side



## Internal photos – Model: Y7445C and Y7446C

Baby Unit Oscillator PCB comp side