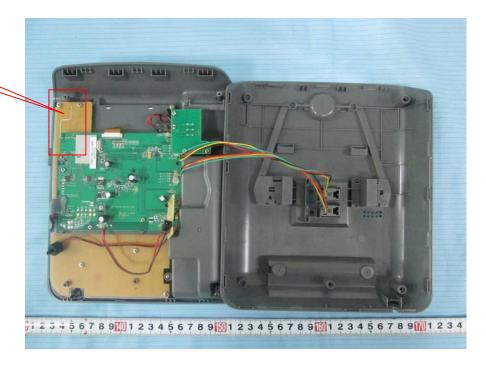

## **EXHIBIT C - EUT INTERNAL PHOTOGRAPHS**

**EUT – Cover off View 1** 

Antenna

**EUT – Cover off View 2** 

**EUT – Main Board Top View** 

**EUT – Main Board Top Shielding off View** 

**EUT - Main Board Bottom View** 