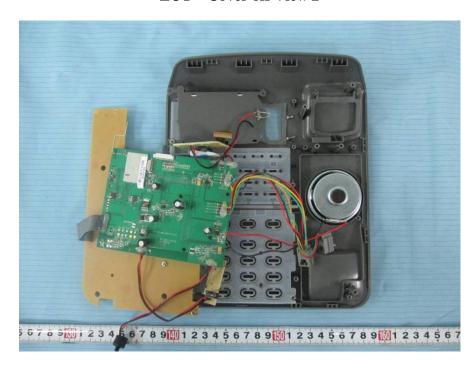

## **EXHIBIT C - EUT INTERNAL PHOTOGRAPHS**

**EUT – Cover off View 1** 

Antenna

**EUT – Cover off View 2** 

**EUT – Main Board Top View** 

**EUT – Main Board Top Shielding off View** 

**EUT - Main Board Bottom View** 