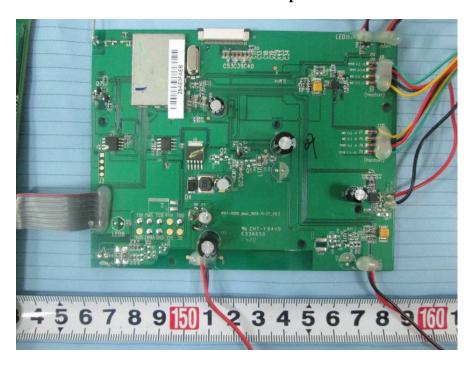

## **EXHIBIT C - EUT INTERNAL PHOTOGRAPHS**

**EUT – Cover off View 1** 

Antenna

**EUT – Cover off View 2** 

**EUT – Main Board Top View** 

**EUT – Main Board Top Shielding off View** 

**EUT - Main Board Bottom View** 