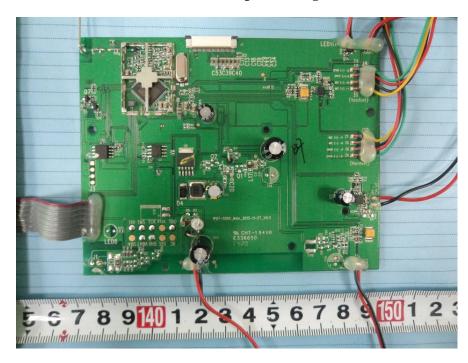

## **EXHIBIT C - EUT INTERNAL PHOTOGRAPHS**

**EUT – Cover off View 1** 

Antenna

**EUT – Cover off View 2** 

**EUT – Main Board Top View** 

**EUT – Main Board Top Shielding off View** 

**EUT - Main Board Bottom View** 