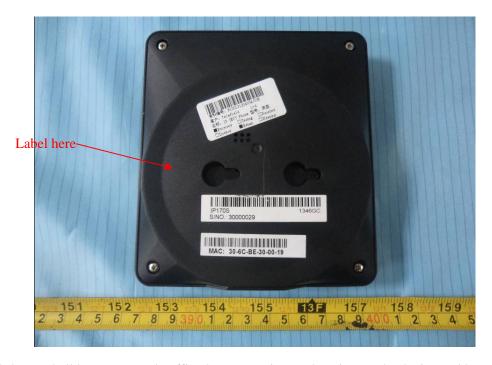

## **FCC ID Label Location**

The label shown shall be permanently affixed at a conspicuous location on the device and be readily visible to the user at the time purchase (Labeling requirements per 2.925)