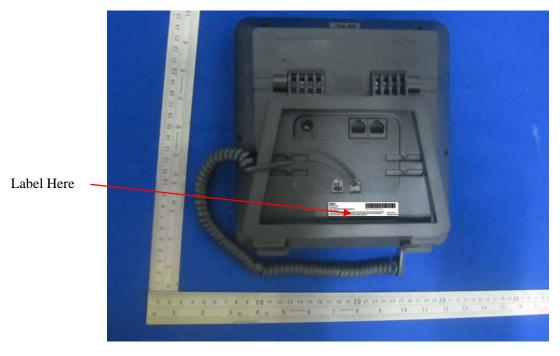

## **Proposed FCC ID Label Location**

The label shown shall be permanently affixed at a conspicuous location on the device and be readily visible to the user at the time purchase (Labeling requirements per 2.925)