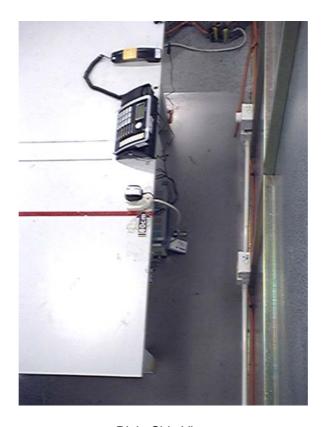

## **INTERTEK TESTING SERVICES**

The Worst Case Configuration Photographs - Mode: Talk (DECT) - conference line 1+2

Conducted Emission

Left Side View

FCC ID: MZV2-5260A IC: 3921A-25260A