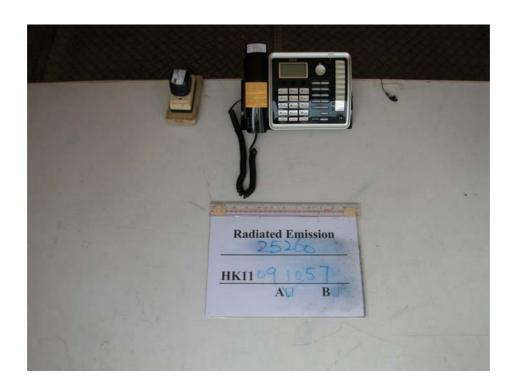

# The Worst Case Configuration Photographs - Mode: Transmission

Radiated Emission - Base Unit

**Front View** 

Rear View

FCC ID: MZV2-5260A IC: 3921A-25260A