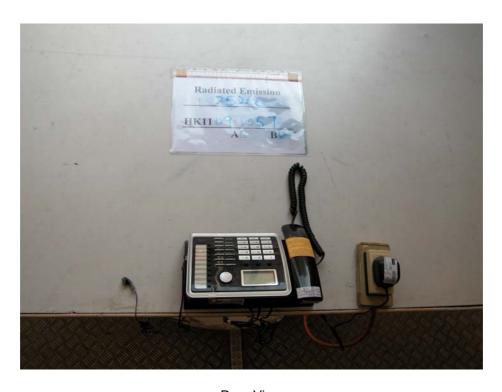

# The Worst Case Configuration Photographs - Mode: Transmission

Radiated Emission - Base Unit

**Front View** 

Rear View

FCC ID: MZV2-5260A IC: 3921A-25260A