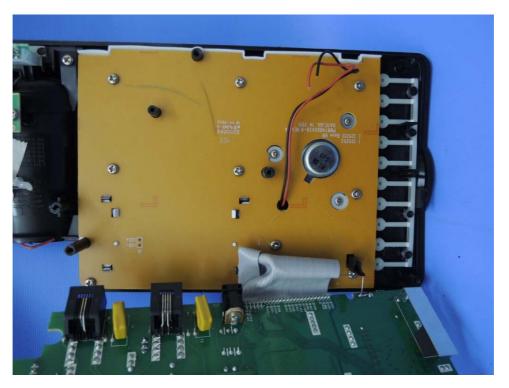

### Internal photos – Model: 25252D and 25212D

Base Unit assembly

Base Unit Main PCB solder side