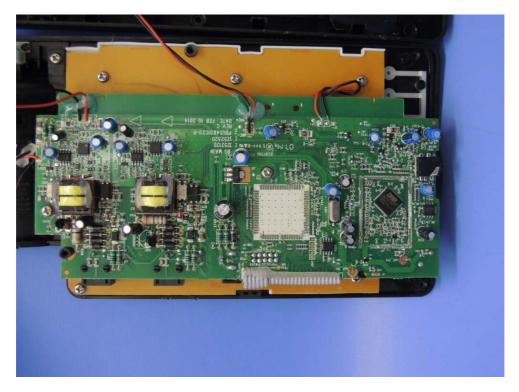

#### Internal photos – Model: 25252D and 25212D

Base Unit Main PCB comp side (View 1)

Base Unit Main PCB comp side (View 2)