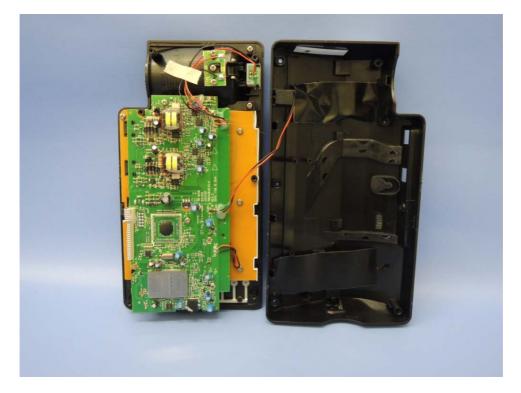

### Internal photos – Model: 25252D and 25212D

Base Unit assembly

Base Unit Main PCB solder side