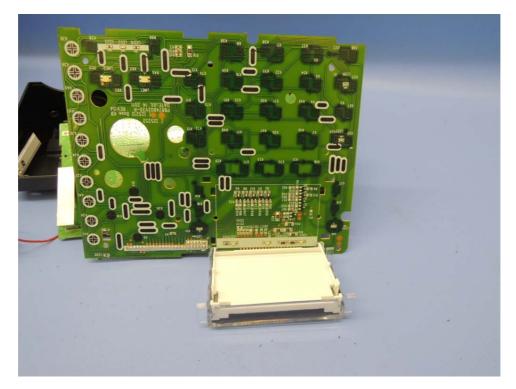

#### Internal photos – Model: 25252D and 25212D

Base Unit Main PCB comp side (View 1)

Base Unit Main PCB comp side (View 2)