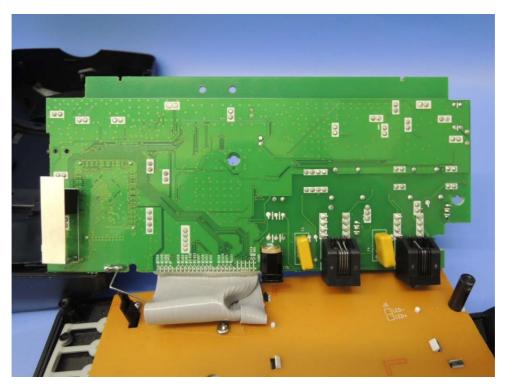

### Internal photos – Model: 25252D and 25212D

Base Unit assembly

Base Unit Main PCB solder side