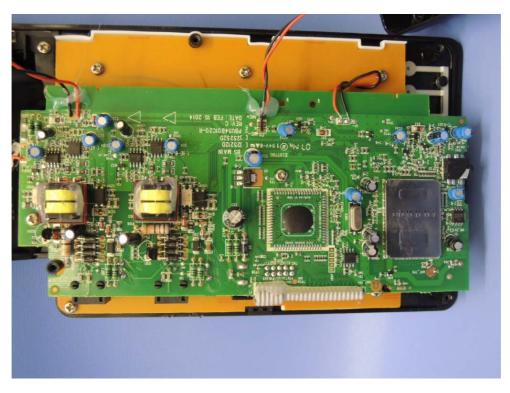

#### Internal photos – Model: 25252D and 25212D

Base Unit Main PCB comp side (View 1)

Base Unit Main PCB comp side (View 2)