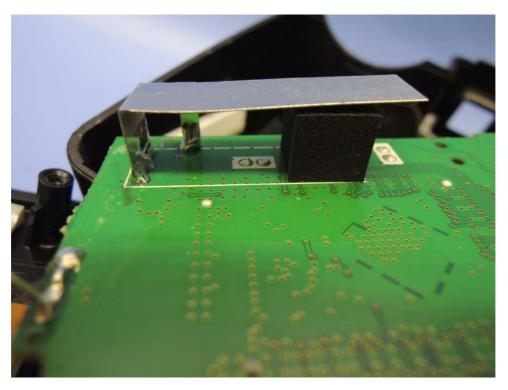

#### Internal photos – Model: 25252D and 25212D

Base Unit – DECT Antenna 1

Base Unit Oscillator comp side