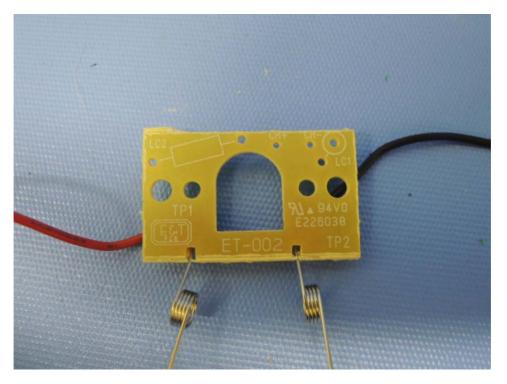

#### Internal photos – Model: 25252D and 25212D

Base Unit - Mic PCB solder side

Base Unit - Charge contact PCB solder side