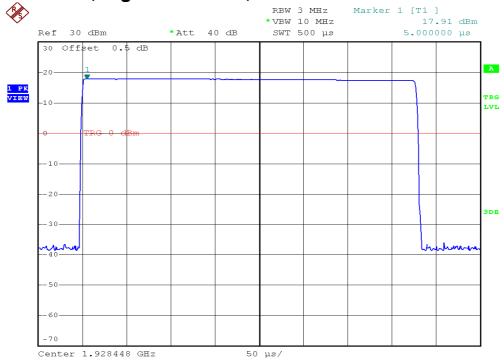

### **INTERTEK TESTING SERVICES**

### **Peak Transmit Power Plots**

### Base unit, Lowest channel, Traffic carrier



## Base unit, Middle channel, Traffic carrier



FCC ID: MZV2-5252A IC: 3921A-25252A

### **INTERTEK TESTING SERVICES**

### **Peak Transmit Power Plots**

## Base unit, Highest channel, Traffic carrier



### Base unit, Lowest channel, Dummy carrier



FCC ID: MZV2-5252A IC: 3921A-25252A

### **INTERTEK TESTING SERVICES**

### **Peak Transmit Power Plots**

## Base unit, Middle channel, Dummy carrier



# Base unit, Highest channel, Dummy carrier



FCC ID: MZV2-5252A IC: 3921A-25252A