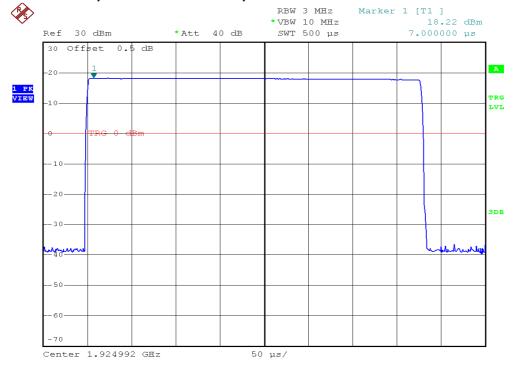

## Base unit, Middle channel, Traffic carrier

FCC ID: MZV2-5252A IC: 3921A-25252A