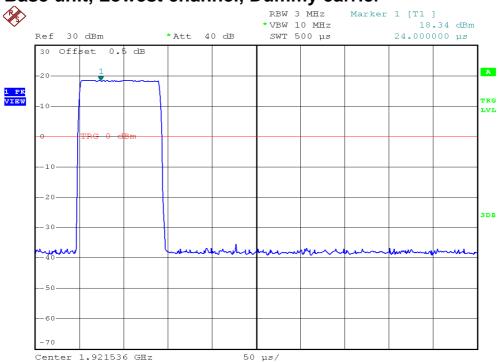

### Base unit, Lowest channel, Dummy carrier

FCC ID: MZV2-5252A IC: 3921A-25252A