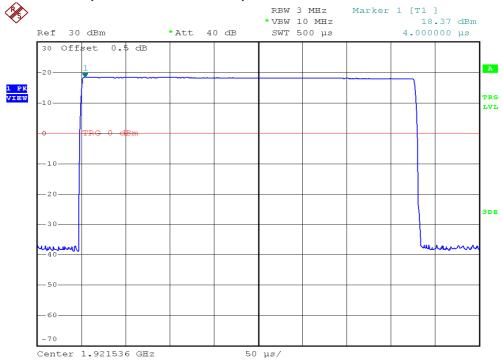

### **INTERTEK TESTING SERVICES**

### **Peak Transmit Power Plots**

### Base unit, Lowest channel, Traffic carrier



## Base unit, Middle channel, Traffic carrier



FCC ID: MZV2-5252A IC: 3921A-25252A

### **INTERTEK TESTING SERVICES**

### **Peak Transmit Power Plots**

## Base unit, Highest channel, Traffic carrier



### Base unit, Lowest channel, Dummy carrier



FCC ID: MZV2-5252A IC: 3921A-25252A

### **INTERTEK TESTING SERVICES**

### **Peak Transmit Power Plots**

## Base unit, Middle channel, Dummy carrier



# Base unit, Highest channel, Dummy carrier



FCC ID: MZV2-5252A IC: 3921A-25252A