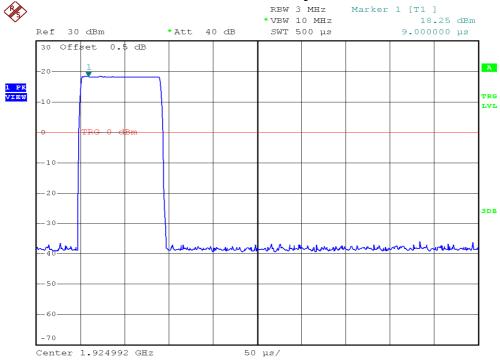

### Base unit, Lowest channel, Traffic carrier

## Base unit, Middle channel, Traffic carrier

FCC ID: MZV2-5252A IC: 3921A-25252A