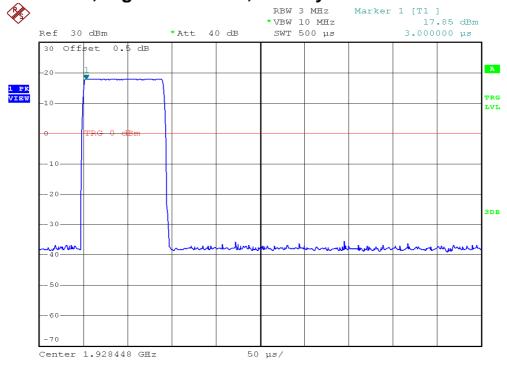

## Base unit, Highest channel, Traffic carrier

### Base unit, Lowest channel, Dummy carrier

FCC ID: MZV2-5252A IC: 3921A-25252A