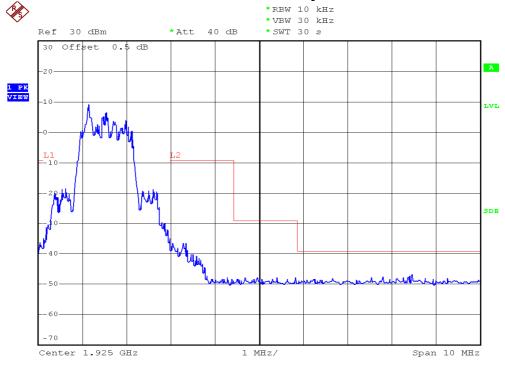

## **INTERTEK TESTING SERVICES**

## **Unwanted Emission Inside The Sub-Band Plots**

## Base unit, Lowest channel, Traffic carrier



# Base unit, Highest channel, Traffic carrier



FCC ID: MZV2-5250C

## **INTERTEK TESTING SERVICES**

## **Unwanted Emission Inside The Sub-Band Plots**

## Base unit, Lowest channel, Dummy carrier



# Base unit, Highest channel, Dummy carrier



FCC ID: MZV2-5250C

## **INTERTEK TESTING SERVICES**

## **Unwanted Emission Inside The Sub-Band Plots**

## Handset unit, Lowest channel, Traffic carrier



# Handset unit, Highest channel, Traffic carrier



FCC ID: MZV2-5250C