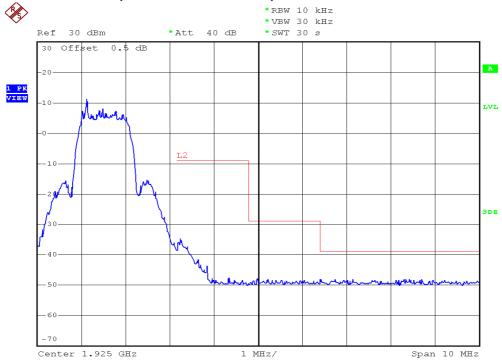

## **INTERTEK TESTING SERVICES**

## **Unwanted Emission Inside The Sub-Band Plots**

## Base unit, Lowest channel, Traffic carrier



# Base unit, Highest channel, Traffic carrier



FCC ID: MZV2-5250C

## **INTERTEK TESTING SERVICES**

## **Unwanted Emission Inside The Sub-Band Plots**

## Base unit, Lowest channel, Dummy carrier



# Base unit, Highest channel, Dummy carrier



FCC ID: MZV2-5250C

## **INTERTEK TESTING SERVICES**

## **Unwanted Emission Inside The Sub-Band Plots**

## Handset unit, Lowest channel, Traffic carrier



# Handset unit, Highest channel, Traffic carrier



FCC ID: MZV2-5250C