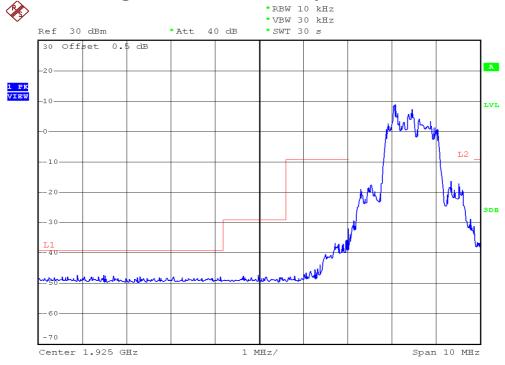

## **INTERTEK TESTING SERVICES**

## **Unwanted Emission Inside The Sub-Band Plots**

## Base unit, Lowest channel, Traffic carrier



# Base unit, Highest channel, Traffic carrier



FCC ID: MZV2-5250C

## **INTERTEK TESTING SERVICES**

## **Unwanted Emission Inside The Sub-Band Plots**

## Base unit, Lowest channel, Dummy carrier



# Base unit, Highest channel, Dummy carrier



FCC ID: MZV2-5250C

## **INTERTEK TESTING SERVICES**

## **Unwanted Emission Inside The Sub-Band Plots**

## Handset unit, Lowest channel, Traffic carrier



# Handset unit, Highest channel, Traffic carrier



FCC ID: MZV2-5250C