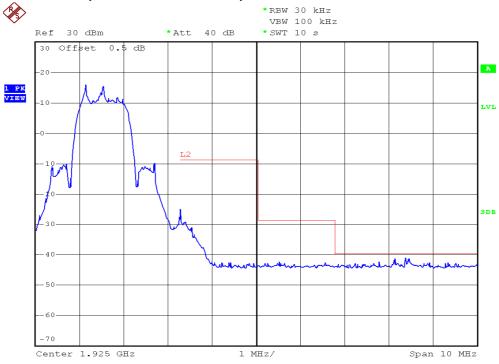

## **INTERTEK TESTING SERVICES**

## **Unwanted Emission Inside The Sub-Band Plots**

## Base unit, Lowest channel, Traffic carrier



# Base unit, Highest channel, Traffic carrier



FCC ID: MZV2-5250C

## **INTERTEK TESTING SERVICES**

## **Unwanted Emission Inside The Sub-Band Plots**

## Base unit, Lowest channel, Dummy carrier



# Base unit, Highest channel, Dummy carrier



FCC ID: MZV2-5250C

## **INTERTEK TESTING SERVICES**

## **Unwanted Emission Inside The Sub-Band Plots**

## Handset unit, Lowest channel, Traffic carrier



# Handset unit, Highest channel, Traffic carrier



FCC ID: MZV2-5250C