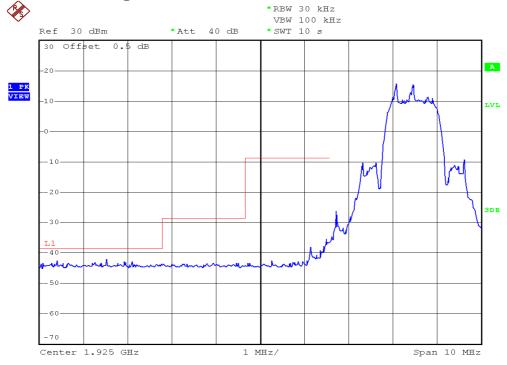

## **INTERTEK TESTING SERVICES**

## **Unwanted Emission Inside The Sub-Band Plots**

## Base unit, Lowest channel, Traffic carrier



# Base unit, Highest channel, Traffic carrier



FCC ID: MZV2-5250C

## **INTERTEK TESTING SERVICES**

## **Unwanted Emission Inside The Sub-Band Plots**

## Base unit, Lowest channel, Dummy carrier



# Base unit, Highest channel, Dummy carrier



FCC ID: MZV2-5250C

## **INTERTEK TESTING SERVICES**

## **Unwanted Emission Inside The Sub-Band Plots**

## Handset unit, Lowest channel, Traffic carrier



# Handset unit, Highest channel, Traffic carrier



FCC ID: MZV2-5250C