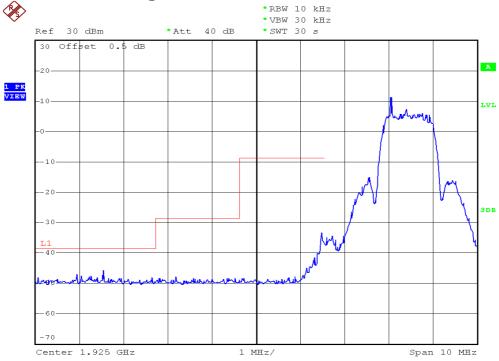

## **INTERTEK TESTING SERVICES**

## **Unwanted Emission Inside The Sub-Band Plots**

## Base unit, Lowest channel, Traffic carrier



# Base unit, Highest channel, Traffic carrier



FCC ID: MZV2-5250C

## **INTERTEK TESTING SERVICES**

## **Unwanted Emission Inside The Sub-Band Plots**

## Base unit, Lowest channel, Dummy carrier



# Base unit, Highest channel, Dummy carrier



FCC ID: MZV2-5250C

## **INTERTEK TESTING SERVICES**

## **Unwanted Emission Inside The Sub-Band Plots**

## Handset unit, Lowest channel, Traffic carrier



# Handset unit, Highest channel, Traffic carrier



FCC ID: MZV2-5250C