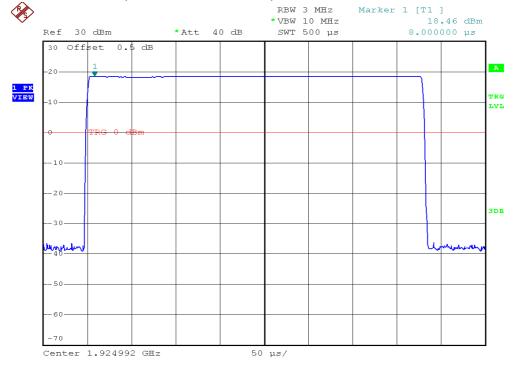

### **Peak Transmit Power Plots**

## Base unit, Lowest channel, Traffic carrier



# Base unit, Middle channel, Traffic carrier



### **Peak Transmit Power Plots**

## Base unit, Highest channel, Traffic carrier



# Base unit, Lowest channel, Dummy carrier



### **Peak Transmit Power Plots**

# Base unit, Middle channel, Dummy carrier



# Base unit, Highest channel, Dummy carrier



### **Peak Transmit Power Plots**

## Handset unit, Lowest channel, Traffic carrier



# Handset unit, Middle channel, Traffic carrier



## **Peak Transmit Power Plots**

# Handset unit, Highest channel, Traffic carrier



### **Peak Transmit Power Plots**

# Headset unit, Lowest channel, Traffic carrier



# Headset unit, Middle channel, Traffic carrier



## **Peak Transmit Power Plots**

# Headset unit, Highest channel, Traffic carrier