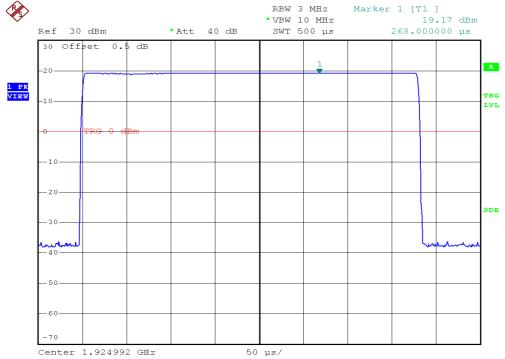

### **Peak Transmit Power Plots**

## Handset unit, Lowest channel, Traffic carrier