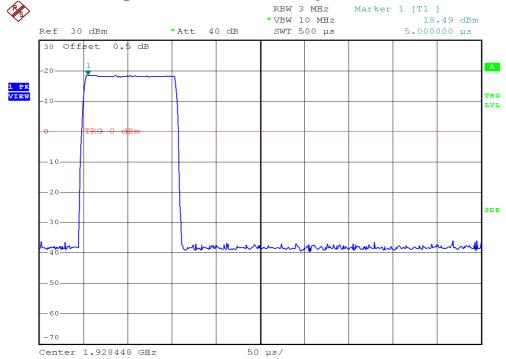

### **Peak Transmit Power Plots**

## Base unit, Highest channel, Traffic carrier