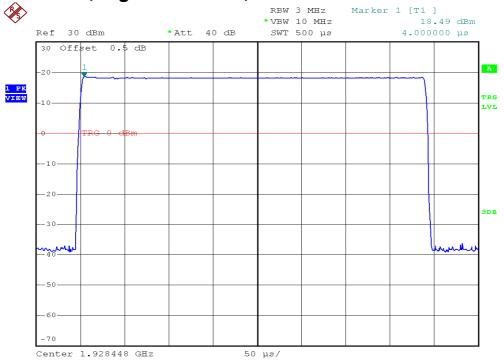

### **Peak Transmit Power Plots**

## Base unit, Highest channel, Traffic carrier