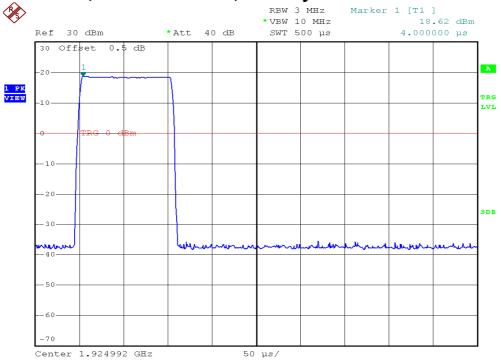

### **Peak Transmit Power Plots**

## Base unit, Lowest channel, Traffic carrier