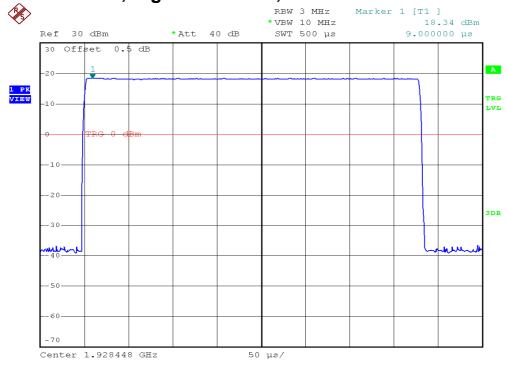

# Base unit, Lowest channel, Traffic carrier



# Base unit, Middle channel, Traffic carrier



### **Peak Transmit Power Plots**

## Base unit, Highest channel, Traffic carrier



# Base unit, Lowest channel, Dummy carrier



### **Peak Transmit Power Plots**

# Base unit, Middle channel, Dummy carrier



# Base unit, Highest channel, Dummy carrier



### **Peak Transmit Power Plots**

## Handset unit, Lowest channel, Traffic carrier



# Handset unit, Middle channel, Traffic carrier



## **Peak Transmit Power Plots**

# Handset unit, Highest channel, Traffic carrier



### **Peak Transmit Power Plots**

# Headset unit, Lowest channel, Traffic carrier



# Headset unit, Middle channel, Traffic carrier



## **Peak Transmit Power Plots**

# Headset unit, Highest channel, Traffic carrier