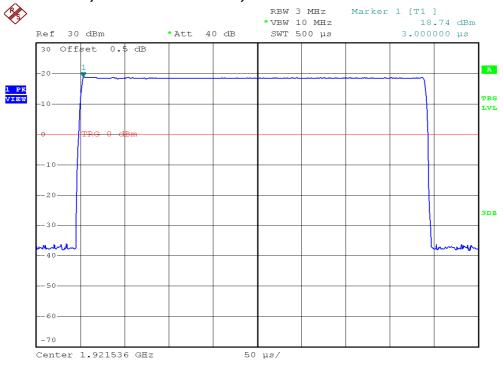

### **Peak Transmit Power Plots**

## Base unit, Lowest channel, Traffic carrier