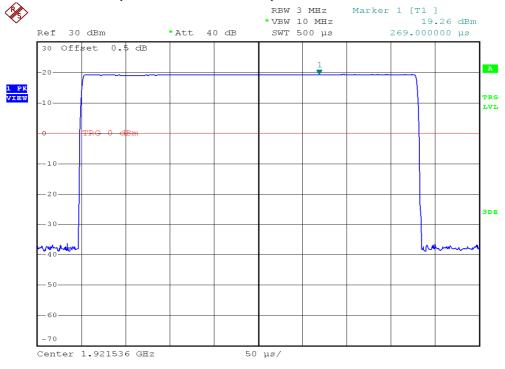

### **Peak Transmit Power Plots**

## Base unit, Lowest channel, Traffic carrier



# Base unit, Middle channel, Traffic carrier



### **Peak Transmit Power Plots**

## Base unit, Highest channel, Traffic carrier



# Base unit, Lowest channel, Dummy carrier



### **Peak Transmit Power Plots**

# Base unit, Middle channel, Dummy carrier



# Base unit, Highest channel, Dummy carrier



### **Peak Transmit Power Plots**

## Handset unit, Lowest channel, Traffic carrier



# Handset unit, Middle channel, Traffic carrier



## **Peak Transmit Power Plots**

# Handset unit, Highest channel, Traffic carrier



### **Peak Transmit Power Plots**

# Headset unit, Lowest channel, Traffic carrier



# Headset unit, Middle channel, Traffic carrier



## **Peak Transmit Power Plots**

# Headset unit, Highest channel, Traffic carrier