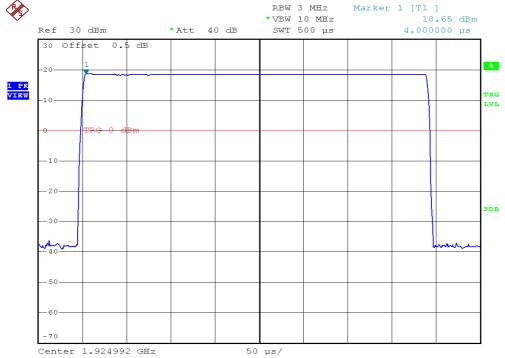

### **Peak Transmit Power Plots**

## Base unit, Lowest channel, Traffic carrier



# Base unit, Middle channel, Traffic carrier



### **Peak Transmit Power Plots**

## Base unit, Highest channel, Traffic carrier



# Base unit, Lowest channel, Dummy carrier



### **Peak Transmit Power Plots**

# Base unit, Middle channel, Dummy carrier



# Base unit, Highest channel, Dummy carrier



### **Peak Transmit Power Plots**

## Handset unit, Lowest channel, Traffic carrier



# Handset unit, Middle channel, Traffic carrier



## **Peak Transmit Power Plots**

# Handset unit, Highest channel, Traffic carrier



### **Peak Transmit Power Plots**

# Headset unit, Lowest channel, Traffic carrier



# Headset unit, Middle channel, Traffic carrier



## **Peak Transmit Power Plots**

# Headset unit, Highest channel, Traffic carrier