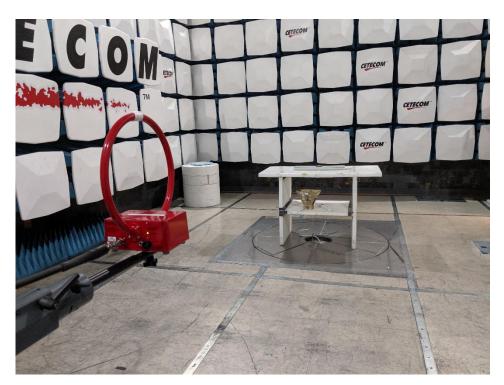

#### **Radiated Measurements**

9 KHz to 30 MHz

30 MHz to 1 GHz

1 GHz to 3 GHz

## 3 GHz to 10 GHz