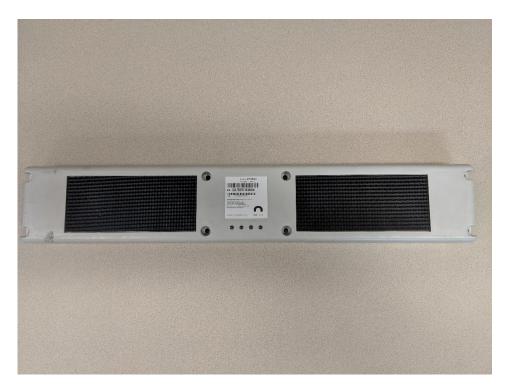

# **FCC/IC Test Setup Photos**

FOR:

**Telular Corporation** 

Model Name: GXT5002C

#### **Product Description:**

The GXT5002C is a solar powered GPS asset management solution that provides enhanced asset utilization and cargo visibility

**FCC ID:** MTFGXT5002C **IC ID:** 2175D-GXT5002C

Addition to Report #: EMC\_TELUL-076-19001\_15.247\_ISM\_DTS

DATE: 2019-11-26

#### **Radiated Measurements**

9 KHz to 30 MHz





30 MHz to 1 GHz





1 GHz to 3 GHz





## 3 GHz to 10 GHz





#### Conducted Measurements



#### EUT Photos

#### EUT Face-up Top View



EUT Face-up Front View



## EUT Facedown Top View



**EUT Facedown Front View** 



## EUT Open View



EUT Battery + PCB View



## EUT PCB View



Shield Part Removed for C2PC
Before Example. After Example.



## **Revision History**

| Date       | Report Name                             | Changes to report | Report prepared by |
|------------|-----------------------------------------|-------------------|--------------------|
| 2019-11-26 | EMC_TELUL-076-19001_15.247_Setup_Photos | Initial Version   | Chin Ming Lui      |