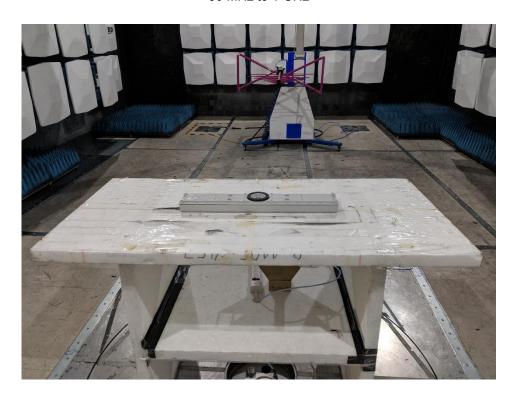

#### **Radiated Measurements**

9 KHz to 30 MHz

30 MHz to 1 GHz

1 GHz to 3 GHz

## 3 GHz to 10 GHz