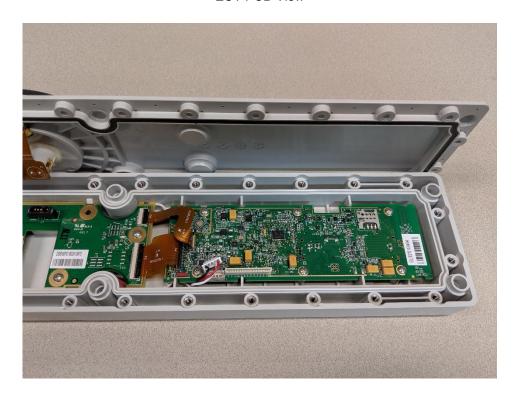

# **FCC/IC Test Setup Photos**

FOR:

**Telular Corporation** 

Model Name: GXT5002C

#### **Product Description:**

The GXT5002C is a solar powered GPS asset management solution that provides enhanced asset utilization and cargo visibility

**FCC ID:** MTFGXT5002C **IC ID:** 2175D-GXT5002C

Addition to Report #: EMC\_TELUL-076-19001\_15.247\_ISM\_DTS

DATE: 2019-11-26

#### **Radiated Measurements**

9 KHz to 30 MHz





30 MHz to 1 GHz





1 GHz to 3 GHz





## 3 GHz to 10 GHz





#### Conducted Measurements



#### EUT Photos

#### EUT Face-up Top View



EUT Face-up Front View



## EUT Facedown Top View



**EUT Facedown Front View** 



## EUT Open View



EUT Battery + PCB View



## EUT PCB View



Shield Part Removed for C2PC
Before Example. After Example.



## **Revision History**

| Date       | Report Name                             | Changes to report | Report prepared by |
|------------|-----------------------------------------|-------------------|--------------------|
| 2019-11-26 | EMC_TELUL-076-19001_15.247_Setup_Photos | Initial Version   | Chin Ming Lui      |