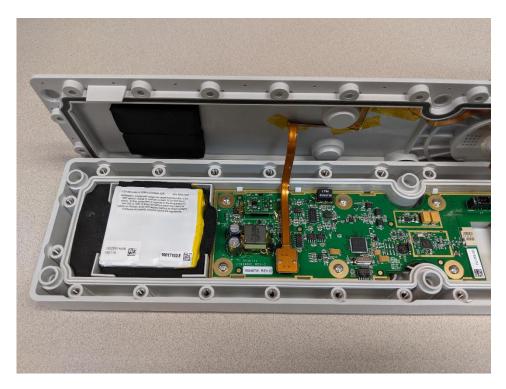

# **FCC/IC Test Setup Photos**

FOR:

**Telular Corporation** 

Model Name: GXT5002C

#### **Product Description:**

The GXT5002C is a solar powered GPS asset management solution that provides enhanced asset utilization and cargo visibility

**FCC ID:** MTFGXT5002C **IC ID:** 2175D-GXT5002C

Addition to Report #: EMC\_TELUL-076-19001\_15.247\_ISM\_DTS

DATE: 2019-11-26

#### **Radiated Measurements**

9 KHz to 30 MHz





30 MHz to 1 GHz





1 GHz to 3 GHz





## 3 GHz to 10 GHz





#### Conducted Measurements



#### EUT Photos

#### EUT Face-up Top View



EUT Face-up Front View



## EUT Facedown Top View



**EUT Facedown Front View** 



## EUT Open View



EUT Battery + PCB View



## EUT PCB View



Shield Part Removed for C2PC
Before Example. After Example.



## **Revision History**

| Date       | Report Name                             | Changes to report | Report prepared by |
|------------|-----------------------------------------|-------------------|--------------------|
| 2019-11-26 | EMC_TELUL-076-19001_15.247_Setup_Photos | Initial Version   | Chin Ming Lui      |