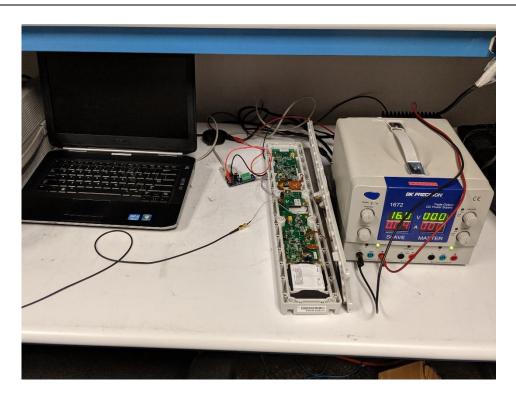

# **FCC/IC Test Setup Photos**

FOR:

**Telular Corporation** 

Model Name: GXT5002C

#### **Product Description:**

The GXT5002C is a solar powered GPS asset management solution that provides enhanced asset utilization and cargo visibility

**FCC ID:** MTFGXT5002C **IC ID:** 2175D-GXT5002C

Addition to Report #: EMC\_TELUL-076-19001\_15.247\_ISM\_DTS

DATE: 2019-11-26

#### **Radiated Measurements**

9 KHz to 30 MHz





30 MHz to 1 GHz





1 GHz to 3 GHz





## 3 GHz to 10 GHz





#### Conducted Measurements



#### EUT Photos

#### EUT Face-up Top View



EUT Face-up Front View



## EUT Facedown Top View



**EUT Facedown Front View** 



## EUT Open View



EUT Battery + PCB View



## EUT PCB View



Shield Part Removed for C2PC
Before Example. After Example.



## **Revision History**

| Date       | Report Name                             | Changes to report | Report prepared by |
|------------|-----------------------------------------|-------------------|--------------------|
| 2019-11-26 | EMC_TELUL-076-19001_15.247_Setup_Photos | Initial Version   | Chin Ming Lui      |