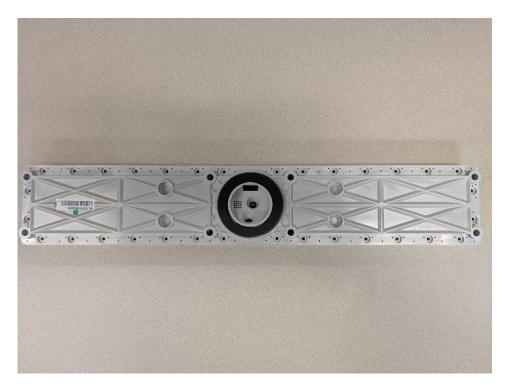

# **FCC/IC Test Setup Photos**

FOR:

**Telular Corporation** 

Model Name: GXT5002C

#### **Product Description:**

The GXT5002C is a solar powered GPS asset management solution that provides enhanced asset utilization and cargo visibility

**FCC ID:** MTFGXT5002C **IC ID:** 2175D-GXT5002C

Addition to Report #: EMC\_TELUL-076-19001\_15.247\_ISM\_DTS

DATE: 2019-11-26

#### **Radiated Measurements**

9 KHz to 30 MHz





30 MHz to 1 GHz





1 GHz to 3 GHz





## 3 GHz to 10 GHz





#### Conducted Measurements



#### EUT Photos

#### EUT Face-up Top View



EUT Face-up Front View



## EUT Facedown Top View



**EUT Facedown Front View** 



## EUT Open View



EUT Battery + PCB View



## EUT PCB View



Shield Part Removed for C2PC
Before Example. After Example.



## **Revision History**

| Date       | Report Name                             | Changes to report | Report prepared by |
|------------|-----------------------------------------|-------------------|--------------------|
| 2019-11-26 | EMC_TELUL-076-19001_15.247_Setup_Photos | Initial Version   | Chin Ming Lui      |