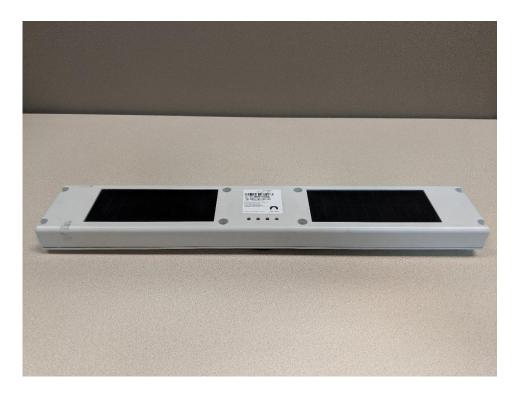

# **FCC/IC Test Setup Photos**

FOR:

**Telular Corporation** 

Model Name: GXT5002C

#### **Product Description:**

The GXT5002C is a solar powered GPS asset management solution that provides enhanced asset utilization and cargo visibility

**FCC ID:** MTFGXT5002C **IC ID:** 2175D-GXT5002C

Addition to Report #: EMC\_TELUL-076-19001\_15.247\_ISM\_DTS

DATE: 2019-11-26

#### **Radiated Measurements**

9 KHz to 30 MHz





30 MHz to 1 GHz





1 GHz to 3 GHz





## 3 GHz to 10 GHz





#### Conducted Measurements



#### EUT Photos

#### EUT Face-up Top View



EUT Face-up Front View



## EUT Facedown Top View



**EUT Facedown Front View** 



## EUT Open View



EUT Battery + PCB View



## EUT PCB View



Shield Part Removed for C2PC
Before Example. After Example.



## **Revision History**

| Date       | Report Name                             | Changes to report | Report prepared by |
|------------|-----------------------------------------|-------------------|--------------------|
| 2019-11-26 | EMC_TELUL-076-19001_15.247_Setup_Photos | Initial Version   | Chin Ming Lui      |