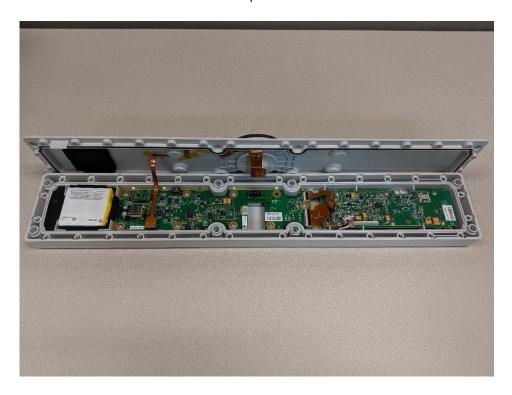

# **FCC/IC Test Setup Photos**

FOR:

**Telular Corporation** 

Model Name: GXT5002C

#### **Product Description:**

The GXT5002C is a solar powered GPS asset management solution that provides enhanced asset utilization and cargo visibility

**FCC ID:** MTFGXT5002C **IC ID:** 2175D-GXT5002C

Addition to Report #: EMC\_TELUL-076-19001\_15.247\_ISM\_DTS

DATE: 2019-11-26

#### **Radiated Measurements**

9 KHz to 30 MHz





30 MHz to 1 GHz





1 GHz to 3 GHz





## 3 GHz to 10 GHz





#### Conducted Measurements



#### EUT Photos

#### EUT Face-up Top View



EUT Face-up Front View



## EUT Facedown Top View



**EUT Facedown Front View** 



## EUT Open View



EUT Battery + PCB View



## EUT PCB View



Shield Part Removed for C2PC
Before Example. After Example.



## **Revision History**

| Date       | Report Name                             | Changes to report | Report prepared by |
|------------|-----------------------------------------|-------------------|--------------------|
| 2019-11-26 | EMC_TELUL-076-19001_15.247_Setup_Photos | Initial Version   | Chin Ming Lui      |