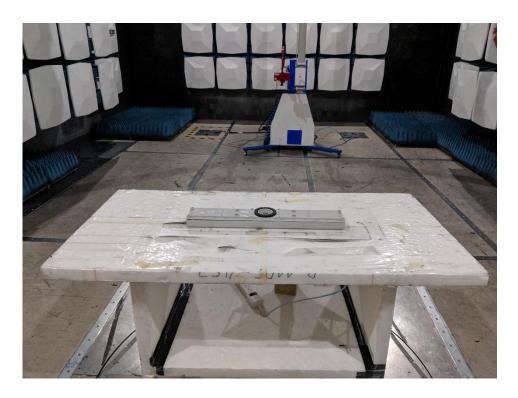

#### **Radiated Measurements**

9 KHz to 30 MHz

30 MHz to 1 GHz

1 GHz to 3 GHz

## 3 GHz to 10 GHz