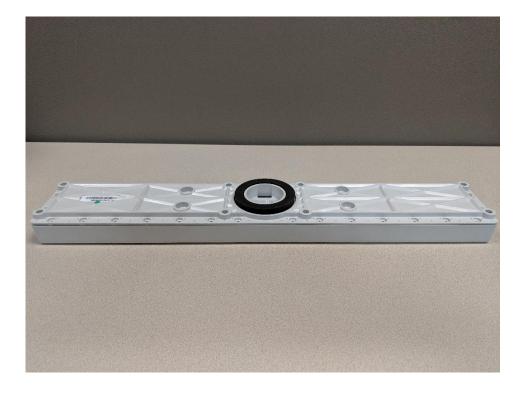

# **FCC/IC Test Setup Photos**

FOR:

**Telular Corporation** 

Model Name: GXT5002C

#### **Product Description:**

The GXT5002C is a solar powered GPS asset management solution that provides enhanced asset utilization and cargo visibility

**FCC ID:** MTFGXT5002C **IC ID:** 2175D-GXT5002C

Addition to Report #: EMC\_TELUL-076-19001\_15.247\_ISM\_DTS

DATE: 2019-11-26

#### **Radiated Measurements**

9 KHz to 30 MHz





30 MHz to 1 GHz





1 GHz to 3 GHz





## 3 GHz to 10 GHz





#### Conducted Measurements



#### EUT Photos

#### EUT Face-up Top View



EUT Face-up Front View



## EUT Facedown Top View



**EUT Facedown Front View** 



## EUT Open View



EUT Battery + PCB View



## EUT PCB View



Shield Part Removed for C2PC
Before Example. After Example.



## **Revision History**

| Date       | Report Name                             | Changes to report | Report prepared by |
|------------|-----------------------------------------|-------------------|--------------------|
| 2019-11-26 | EMC_TELUL-076-19001_15.247_Setup_Photos | Initial Version   | Chin Ming Lui      |