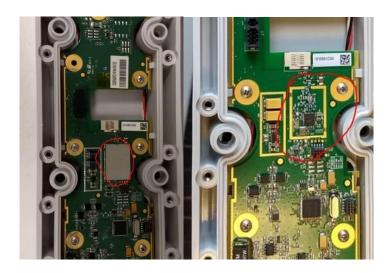

# **FCC/IC Test Setup Photos**

FOR:

**Telular Corporation** 

Model Name: GXT5002C

#### **Product Description:**

The GXT5002C is a solar powered GPS asset management solution that provides enhanced asset utilization and cargo visibility

**FCC ID:** MTFGXT5002C **IC ID:** 2175D-GXT5002C

Addition to Report #: EMC\_TELUL-076-19001\_15.247\_ISM\_DTS

DATE: 2019-11-26

#### **Radiated Measurements**

9 KHz to 30 MHz





30 MHz to 1 GHz





1 GHz to 3 GHz





## 3 GHz to 10 GHz





#### Conducted Measurements



#### EUT Photos

#### EUT Face-up Top View



EUT Face-up Front View



## EUT Facedown Top View



**EUT Facedown Front View** 



## EUT Open View



EUT Battery + PCB View



## EUT PCB View



Shield Part Removed for C2PC
Before Example. After Example.



## **Revision History**

| Date       | Report Name                             | Changes to report | Report prepared by |
|------------|-----------------------------------------|-------------------|--------------------|
| 2019-11-26 | EMC_TELUL-076-19001_15.247_Setup_Photos | Initial Version   | Chin Ming Lui      |